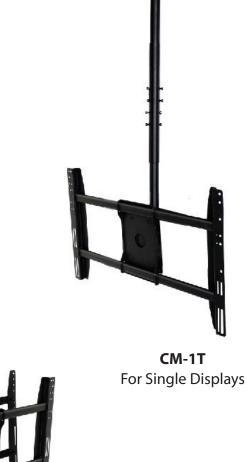

## **CEILING MOUNT SYSTEMS** CM-1T, CM-1TL, CM-2T, CM-2TL FEATURES • CM-1T is a tilting ceiling mount for a single display 26" to 32" • CM-1TL is a tilting ceiling mount for a single display 32" to 52" • CM-2T is a tilting ceiling mount for backto-back displays 26" to 32" • CM-2TL is a tilting ceiling mount for a back-to-back displays 32" to 52" • Tilts -5° to +15° • Adjustable bracket ranges from 3ft - 5ft • VESA Compliant: 400 x 600 Mounting hardware included 100% Solid steel construction • Can ship via 📶 or 📘