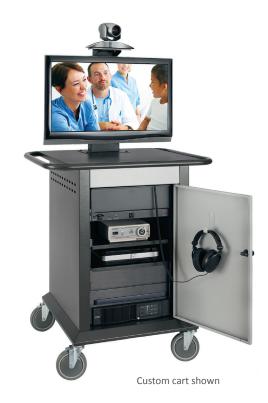

# Telemedicine Cart

The highly mobile TMP-600 telemedicine cart comes with 16RU of ample secure storage to accommodate essential medical equipment. Its large 6" dual-wheel casters make it easy to move through a clinic or medical facility. The flexibility to mount single or dual displays is just one of the customizable features available.

# **FEATURES**

- Supports single display up to 40", dual displays up to 32"
- 16RU
- Adjustable videoconferencing camera shelf
- Locking front door
- 6" heavy duty casters, two locking
- Rack-mounted medical surge protector
- Single and dual gang knockouts
- Cable managment features
- 100% solid steel construction

#### **DIMENSIONS**

Cart 69"H x37"W x 28"D Mount Column 24 3/4"H x 20"W x 8"D