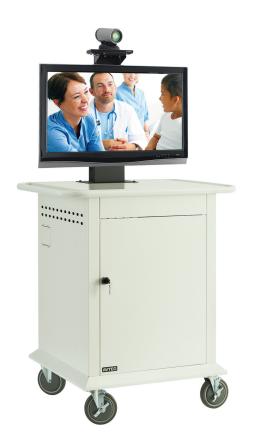

# Telemedicine Cart

The highly mobile TMP-600 telemedicine cart comes with 16RU of ample secure storage to accommodate essential medical equipment. Its large 6" dual-wheel casters make it easy to move through a clinic or medical facility. The flexibility to mount single or dual displays is just one of the customizable features available.

# **FEATURES**

- Supports single display up to 40", dual displays up to 32"
- 16RU
- Adjustable videoconferencing camera shelf
- Locking front door
- 6" heavy duty casters, two locking
- Rack-mounted medical surge protector
- Single and dual gang knockouts
- Cable managment features
- 100% solid steel construction

#### **DIMENSIONS**

Cart 69"H x37"W x 28"D Mount Column 24 3/4"H x 20"W x 8"D