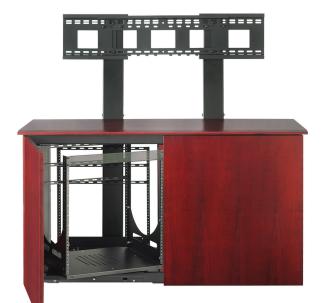

# 2-Bay Credenza

The 2-Bay Credenza is fully customizable to provide the best solution for audio visual conference room needs. The AV credenza offers a integrated universal display mount that eliminates having to install wall mounts. The credenza is available in standard laminate (L) or veneer (V) finishes or can be customized to match existing furniture.

### FEATURES

- Supports single display up to 80", dual displays up to 60"
- 12RU sliding, rotating rack
- Universal display mount
- Adjustable videoconferencing camera shelf
- Open back for ventilation
- 14-port rack-mounted surge protector
- Choice of laminate or veneer finish
- Available as steel frame only with accompanying CAD drawings for your local millworker to match existing woodwork

#### DIMENSIONS

 Cabinet:
 29"H x 52"W x 23"D

 Rack Unit:
 12RU

 Rack:
 17"D