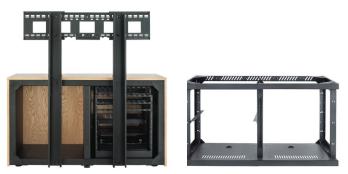

Steel frame

#### PART NUMBERS

Credenza2-V (veneer) Credenza2-L (laminate) C2-Frame (Steel frame only)

Need a custom solution? Give us call.