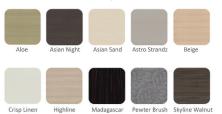

room needs. The AV credenza offers a integrated universal display mount that eliminates having to install wall mounts. The credenza is available in standard laminate (L) or veneer (V) finishes or can be customized to match existing furniture.

### FEATURES

- Supports single display up to 80", dual displays up to 60"
- 12RU sliding, rotating rack
- Universal display mount
- Adjustable videoconferencing camera shelf
- Open back for ventilation
- 14-port rack-mounted surge protector
- Choice of laminate or veneer finish
- Available as steel frame only with accompanying CAD drawings for your local millworker to match existing woodwork

#### DIMENSIONS

 Cabinet:
 29"H x 52"W x 23"D

 Rack Unit:
 12RU

 Rack:
 17"D

#### **FINISHES**

Standard veneer options:



#### Custom laminate options:



Contact AVTEQ for complete finish library.



## Call 800.285.8315 or visit AVTEQ.net



facebook.com/avteg





youtube.com/avteq

© 2016 AVTEQ Inc. All rights reserved. All specifications subject to change without notice. Trademarks used herein are the property of AVTEQ Inc.or of their respective owners.





Steel frame



#### PART NUMBERS

Credenza2-V (veneer) Credenza2-L (laminate) C2-Frame (Steel frame only)



Need a custom solution? Give us call.