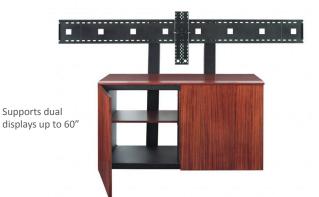

### FEATURES

- Supports single display up to 80", dual displays up to 60"
- 12RU sliding, rotating rack
- Universal display mount
- Adjustable videoconferencing camera shelf
- Open back for ventilation
- 14-port rack-mounted surge protector
- Choice of laminate or veneer finish
- Available as steel frame only with accompanying CAD drawings for your local millworker to match existing woodwork