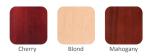

tion for audio visual conference room needs. The AV credenza offers a integrated universal display mount that eliminates having to install wall mounts. The credenza is available in standard laminate (L) or veneer (V) finishes or can be customized to match existing furniture.

### FEATURES

- Supports single display up to 80", dual displays up to 60"
- 12RU sliding, rotating rack
- Universal display mount
- Adjustable videoconferencing camera shelf
- Open back for ventilation
- 14-port rack-mounted surge protector
- Choice of laminate or veneer finish
- Available as steel frame only with accompanying CAD drawings for your local millworker to match existing woodwork

#### DIMENSIONS

 Cabinet:
 29"H x 52"W x 23"D

 Rack Unit:
 12RU

 Rack:
 17"D

#### **FINISHES**

Standard veneer options:



#### Custom laminate options:



Contact AVTEQ for complete finish library.



## Call 800.285.8315 or visit AVTEQ.net



facebook.com/avteg





youtube.com/avteq

© 2016 AVTEQ Inc. All rights reserved. All specifications subject to change without notice. Trademarks used herein are the property of AVTEQ Inc.or of their respective owners.





Steel frame



#### PART NUMBERS

Credenza2-V (veneer) Credenza2-L (laminate) C2-Frame (Steel frame only)



Need a custom solution? Give us call.