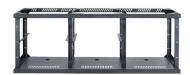

# 3-Bay Credenza

Our fully customizable 3-Bay Credenza can house all your audio visual equipment and offers a unique integrated screen mounting system that eliminates wall-mounted displays. The credenza comes with a sliding/rotating equipment rack on one end and two bays with removable/adjustable shelves, or enough room for a mini fridge. The credenza is available in standard laminate (L) or veneer (V) finishes or can be customized to match existing furniture.

#### **FEATURES**

- Supports single display up to 103", dual displays up to 80"
- 12RU sliding, rotating rack
- Universal display mount
- · Adjustable videoconferencing camera shelf
- Open back for ventilation
- 14-port rack-mounted surge protector
- Choice of laminate or veneer finish
- Available as steel frame only with accompanying CAD drawings for your local millworker to match existing woodwork

#### **DIMENSIONS**

Cabinet: 29"H x 79"W x 23 1/2"D

Rack Unit: **12RU** 17"D Rack:

## Custom laminate options:

Contact AVTEQ for complete finish library.

Custom option mount for three displays

Steel frame