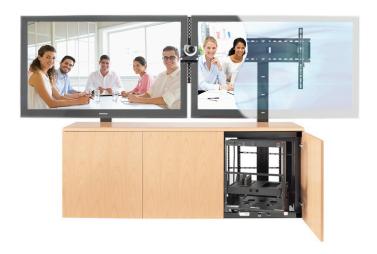

# 3-Bay Credenza

Our fully customizable 3-Bay Credenza can house all your audio visual equipment and offers a unique integrated screen mounting system that eliminates wall-mounted displays. The credenza comes with a sliding/rotating equipment rack on one end and two bays with removable/adjustable shelves, or enough room for a mini fridge. The credenza is available in standard laminate (L) or veneer (V) finishes or can be customized to match existing furniture.

#### **FEATURES**

- Supports single display up to 103", dual displays up to 80"
- 12RU sliding, rotating rack
- Universal display mount
- · Adjustable videoconferencing camera shelf
- Open back for ventilation
- 14-port rack-mounted surge protector
- Choice of laminate or veneer finish
- Available as steel frame only with accompanying CAD drawings for your local millworker to match existing woodwork

#### **DIMENSIONS**

Cabinet: 29"H x 79"W x 23 1/2"D

Rack Unit: **12RU** 17"D Rack: