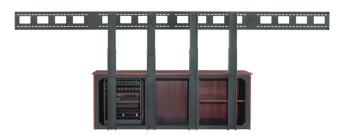

## Custom laminate options:

Contact AVTEQ for complete finish library.

Custom option mount for three displays

Steel frame