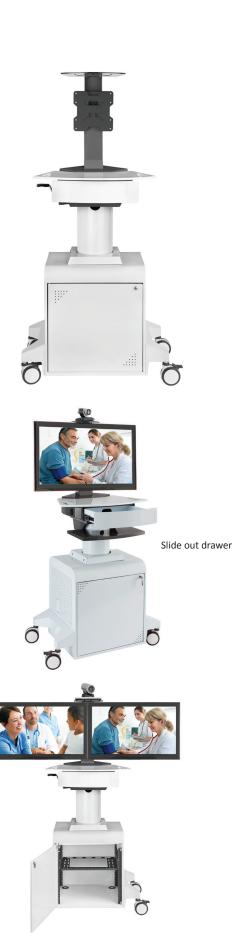

## Telemedicine Cart

The versatile TMP-800 is the perfect blend of form and function due to its sleek design, smaller footprint and secure 8RU storage unit. This highly customizable cart supports a single display ideal for remote patient care facilities.

#### **FEATURES**

- Supports single or dual displays up to 32"
- 10RU
- Adjustable height capability
- Adjustable videoconferencing camera shelf
- Front and rear locking door
- One slide-out drawer
- 4" dual-wheel casters, two locking
- Rack-mounted medical surge protector
- Cable managment features
- 100% solid steel construction

#### **DIMENSIONS**

Load Capacity 200 lbs

Cart 62"H x 31"W x 19"D

Height to Deck 45"-53" Height to Camera Shelf 66"-74" Rack Units 8RU Rack 16D