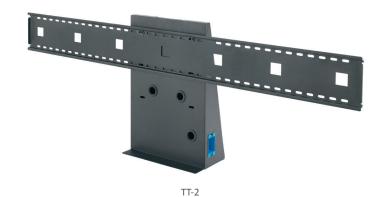

## TT-1 | TT-2 Display Mount

This accessory allows the user to securely mount a single 32" to 65" flat screen or up to dual 55" flat screens on top an AVTEQ cart or an existing piece of furniture without using the screen manufacturer's stand. It makes upgrading to flat screens with current set ups easy. The TT-1 and TT-2 come standard with an integrated adjustable height camera shelf to place a set-top system or camera above the flat screen(s).

## **FEATURES**

- Supports single display up to 65" or dual displays up to 55" on an AVTEQ cart or existing piece of furniture
- Adjustable-height camera shelf
- Cable-management cover
- Two single gang knockouts on sides
- Black powder coat finish

## **DIMENSIONS**

**Load Capacity** 250 lbs.

TT-1 27.5"H x 32"W x 10"D

27.5"H x 78"W x 10"D TT-2