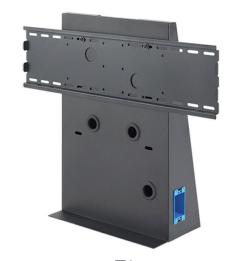

TT-1

## TT-1 | TT-2 Display Mount

This accessory allows the user to securely mount a single 32" to 65" flat screen or up to dual 55" flat screens on top an AVTEQ cart or an existing piece of furniture without using the screen manufacturer's stand. It makes upgrading to flat screens with current set ups easy. The TT-1 and TT-2 come standard with an integrated adjustable height camera shelf to place a set-top system or camera above the flat screen(s).

## **FEATURES**

- Supports single display up to 65" or dual displays up to 55" on an AVTEQ cart or existing piece of furniture
- Adjustable-height camera shelf
- Cable-management cover
- Two single gang knockouts on sides
- Black powder coat finish

## **DIMENSIONS**

**Load Capacity** 250 lbs.

TT-1 27.5"H x 32"W x 10"D

27.5"H x 78"W x 10"D TT-2