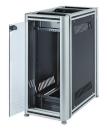

#### FEATURES

- Locking door (except PD-50)
- One interior shelf (PD-100 only)
- Cable management feature on top and bottom
- 17"D rack (PD-100, PD-200 and PD-300)
- Black or silver powder coat finish
- 100% solid steel base

#### **DIMENSIONS & PART NUMBERS**

| PEDESTAL       | DIMENSIONS           | RACK<br>UNITS | PART<br>NUMBER |
|----------------|----------------------|---------------|----------------|
| Standard       | 28"H x 18" Dia. base |               | PD-50          |
| Communications | 28"H x 30" Dia.      | 10RU          | PD-100         |
| Slimline       | 28"H x 24"W x 12.5"D | 3RU           | PD-200         |
| Basic          | 28"H x 28"W x 8"D    |               | PD-250         |
| Rectangular    | 28"H x 13"W x 24"D   | 4RU           | PD-300         |

PD-50

PD-100

PD-200

PD-250

PD-300