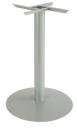

#### **DIMENSIONS & PART NUMBERS**

| PEDESTAL       | DIMENSIONS           | RACK<br>UNITS | PART<br>NUMBER |
|----------------|----------------------|---------------|----------------|
| Standard       | 28"H x 18" Dia. base |               | PD-50          |
| Communications | 28"H x 30" Dia.      | 10RU          | PD-100         |
| Slimline       | 28"H x 24"W x 12.5"D | 3RU           | PD-200         |
| Basic          | 28"H x 28"W x 8"D    |               | PD-250         |
| Rectangular    | 28"H x 13"W x 24"D   | 4RU           | PD-300         |

PD-50

PD-100

PD-200

PD-250

PD-300