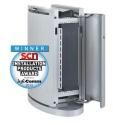

#### **DIMENSIONS & PART NUMBERS**

| PEDESTAL       | DIMENSIONS           | RACK<br>UNITS | PART<br>NUMBER |
|----------------|----------------------|---------------|----------------|
| Standard       | 28"H x 18" Dia. base |               | PD-50          |
| Communications | 28"H x 30" Dia.      | 10RU          | PD-100         |
| Slimline       | 28"H x 24"W x 12.5"D | 3RU           | PD-200         |
| Basic          | 28"H x 28"W x 8"D    |               | PD-250         |
| Rectangular    | 28"H x 13"W x 24"D   | 4RU           | PD-300         |

PD-50

PD-100

PD-200

PD-250

PD-300