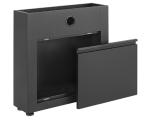

#### **DIMENSIONS & PART NUMBERS**

| PEDESTAL       | DIMENSIONS           | RACK<br>UNITS | PART<br>NUMBER |
|----------------|----------------------|---------------|----------------|
| Standard       | 28"H x 18" Dia. base |               | PD-50          |
| Communications | 28"H x 30" Dia.      | 10RU          | PD-100         |
| Slimline       | 28"H x 24"W x 12.5"D | 3RU           | PD-200         |
| Basic          | 28"H x 28"W x 8"D    |               | PD-250         |
| Rectangular    | 28"H x 13"W x 24"D   | 4RU           | PD-300         |

PD-50

PD-100

PD-200

PD-250

PD-300