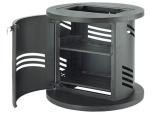

#### **DIMENSIONS & PART NUMBERS**

| PEDESTAL       | DIMENSIONS           | RACK<br>UNITS | PART<br>NUMBER |
|----------------|----------------------|---------------|----------------|
| Standard       | 28"H x 18" Dia. base |               | PD-50          |
| Communications | 28"H x 30" Dia.      | 10RU          | PD-100         |
| Slimline       | 28"H x 24"W x 12.5"D | 3RU           | PD-200         |
| Basic          | 28"H x 28"W x 8"D    |               | PD-250         |
| Rectangular    | 28"H x 13"W x 24"D   | 4RU           | PD-300         |

PD-50

PD-100

PD-200

PD-250

PD-300