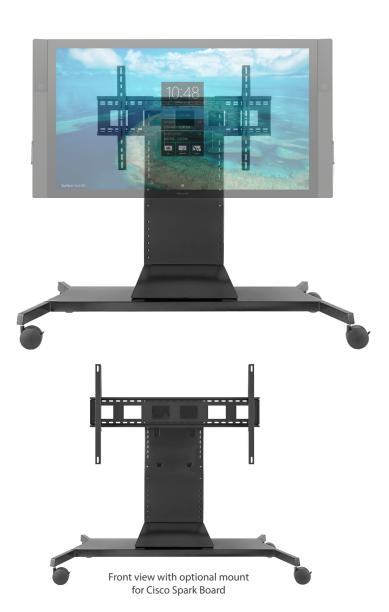

# Mobile cart for large touch panel displays

The RPX cart has a slim profile, which allows the user plenty of unobstructed access to the workable surface of the touch panel. Designed for large touch panel displays, including the Microsoft Surface Hub, the RPX cart is perfect interactive learning centers and collaborative work spaces.

## **FEATURES**

- Supports single display up to 98" or 340 lbs.
- Optional heavy-duty mount for the Microsoft® Surface Hub
- Optional mount for the 70" Cisco™ Spark Board
- 2RU
- One adjustable exterior shelf
- Universal display mount
- Adjustable videoconferencing camera shelf
- Locking hinged rear access panels
- 5" casters, two locking
- 6-port surge protector
- Cable management features
- 100% solid steel construction

# **PART NUMBER**

RPX

RPX-SH84 (includes mount for 84" Microsoft Surface Hub) RPX-CSB70 (includes mount for 70" Cisco Spark Board)