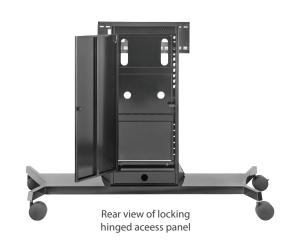

## **FEATURES**

- Supports single display up to 98" or 340 lbs.
- Optional heavy-duty mount for the Microsoft® Surface Hub
- Optional mount for the 70" Cisco™ Spark Board
- 2RU
- One adjustable exterior shelf
- Universal display mount
- Adjustable videoconferencing camera shelf
- Locking hinged rear access panels
- 5" casters, two locking
- 6-port surge protector
- Cable management features
- 100% solid steel construction