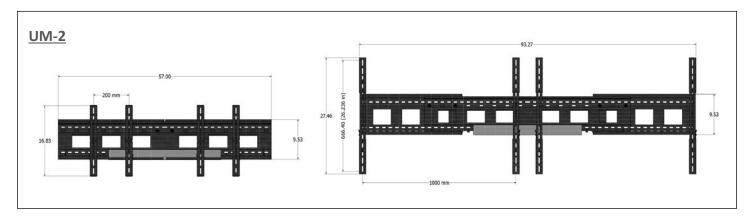

For dual displaying mounting, Avteq's UM-2 dual display wall mount adjusts to supports dual displays up to 82 inches.

## **DIMENSIONS**

| SPECIFICATIONS              |                                                                                                                                                                      |
|-----------------------------|----------------------------------------------------------------------------------------------------------------------------------------------------------------------|
| Part Number & Display Sizes | UM-1: Supports single displays up to 98 inches UM-1T: Supports single displays up to 82 inches and 400x400 VESA Pattern UM-2: Supports dual displays up to 65 inches |
| Dimensions (HxWxD)          |                                                                                                                                                                      |
| UM-1                        | 17-27 x 27-42 x 1 Inches (432-686 x 686-1067 x 25 mm)                                                                                                                |
| UM-1T                       | 25 x 27-42 x 1 Inches (635 x 686-1067 x 25 mm)                                                                                                                       |
| UM-2                        | 17-27 x 57-93 x 1 Inches (229-686 x 1448-2362 x 25 mm)                                                                                                               |