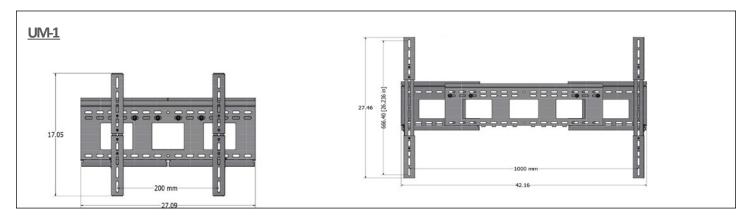

## Universal Display Wall Mounts UM-1, UM-1T, UM-2 for single and dual displays

AVTEQ's UM-1 single display wall mount gives you the flexibility you need to securely wall mount single displays up to 98 inches. The UM-1 easily adjusts to support a single display from 45 to 98 inches. The UM-1 single display mount comes standard on AVTEQ's mobile carts, stands, and credenzas.

## **DIMENSIONS**

| SPECIFICATIONS              |                                                                                                                                                                      |
|-----------------------------|----------------------------------------------------------------------------------------------------------------------------------------------------------------------|
| Part Number & Display Sizes | UM-1: Supports single displays up to 98 inches UM-1T: Supports single displays up to 82 inches and 400x400 VESA Pattern UM-2: Supports dual displays up to 65 inches |
| Dimensions (HxWxD)          |                                                                                                                                                                      |
| UM-1                        | 17-27 x 27-42 x 1 Inches (432-686 x 686-1067 x 25 mm)                                                                                                                |
| UM-1T                       | 25 x 27-42 x 1 Inches (635 x 686-1067 x 25 mm)                                                                                                                       |
| UM-2                        | 17-27 x 57-93 x 1 Inches (229-686 x 1448-2362 x 25 mm)                                                                                                               |