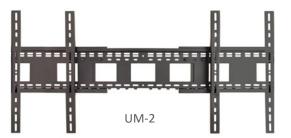

For dual displaying mounting, Avteq's UM-2 dual display wall mount adjusts to supports dual displays up to 82 inches.

## **FEATURES**

- **UM-1** supports single display up to 98 inches
- UM-2 supports dual displays up to 82 inches
- **UM-1T** supports single displays up to 65 inches
- Mounting hardware included
- 100% solid steel construction
- TAA-Compliant meets the needs of U.S. Government projects