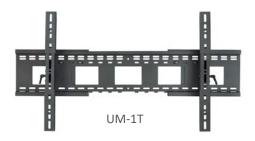

The UM-T single display tilting wall mount adjusts to support single displays up to 65 inches and a 400x400 VESA pattern. It provides a 15 degree tilting capability, allowing users to achieve the ideal viewing angle.

## **FEATURES**

- **UM-1** supports single display up to 98 inches
- UM-2 supports dual displays up to 82 inches
- **UM-1T** supports single displays up to 65 inches
- Mounting hardware included
- 100% solid steel construction
- TAA-Compliant meets the needs of U.S. Government projects