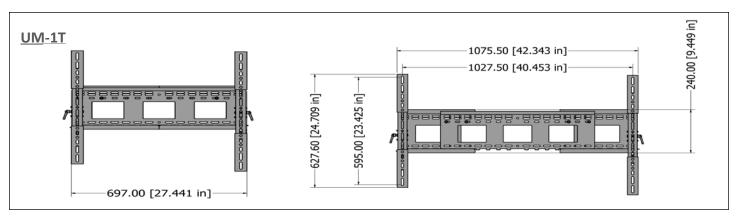

The UM-T single display tilting wall mount adjusts to support single displays up to 65 inches and a 400x400 VESA pattern. It provides a 15 degree tilting capability, allowing users to achieve the ideal viewing angle.

## **DIMENSIONS**

| SPECIFICATIONS              |                                                                                                                                                                      |
|-----------------------------|----------------------------------------------------------------------------------------------------------------------------------------------------------------------|
| Part Number & Display Sizes | UM-1: Supports single displays up to 98 inches UM-1T: Supports single displays up to 82 inches and 400x400 VESA Pattern UM-2: Supports dual displays up to 65 inches |
| Dimensions (HxWxD)          |                                                                                                                                                                      |
| UM-1                        | 17-27 x 27-42 x 1 Inches (432-686 x 686-1067 x 25 mm)                                                                                                                |
| UM-1T                       | 25 x 27-42 x 1 Inches (635 x 686-1067 x 25 mm)                                                                                                                       |
| UM-2                        | 17-27 x 57-93 x 1 Inches (229-686 x 1448-2362 x 25 mm)                                                                                                               |