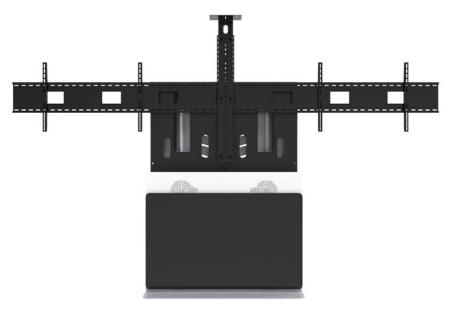

ELT-2000S Cart with UM-1 mount for single displays

ELT-2000L Cart with UM-2 mount for dual displays