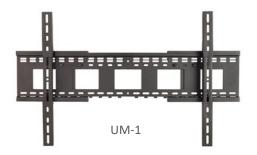

## Universal Display Wall Mounts UM-1, UM-1T, UM-2 for single and dual displays

AVTEQ's UM-1 single display wall mount gives you the flexibility you need to securely wall mount single displays up to 98 inches. The UM-1 easily adjusts to support a single display from 45 to 98 inches. The UM-1 single display mount comes standard on AVTEQ's mobile carts, stands, and credenzas.

## **FEATURES**

- **UM-1** supports single display up to 98 inches
- UM-2 supports dual displays up to 82 inches
- **UM-1T** supports single displays up to 65 inches
- Mounting hardware included
- 100% solid steel construction
- TAA-Compliant meets the needs of U.S. Government projects