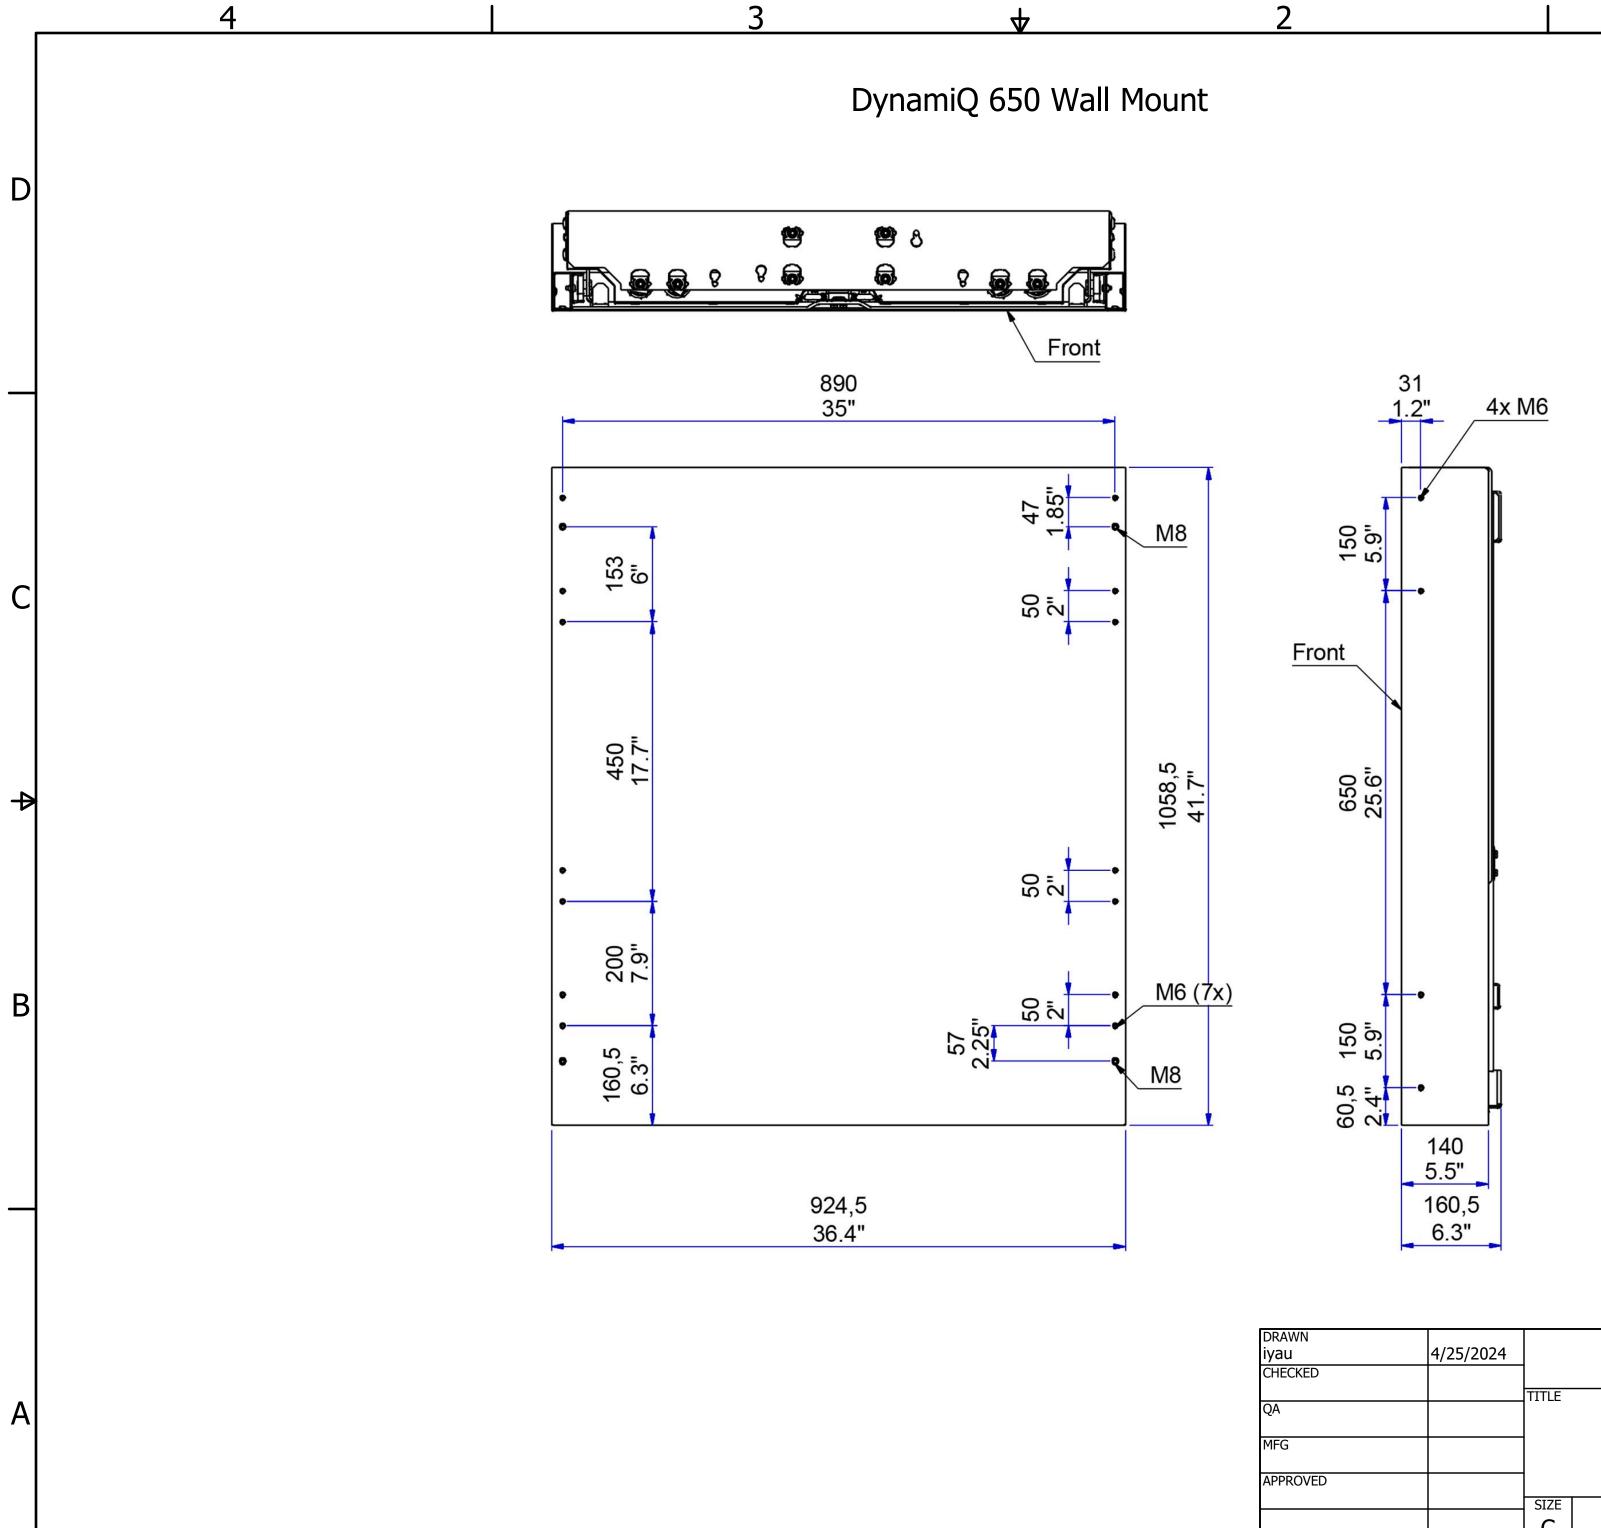

3

4

EXCLUSIVE PROPRIETARY DRAWING OF AVTEQ.INC FULL OR PARTIAL REPRODUCTION IS PROHIBITED

4

2

| 4/25/2024 |           |                    |                    | TI                        | E                         | ®                         |                                   |     |                                                                |
|-----------|-----------|--------------------|--------------------|---------------------------|---------------------------|---------------------------|-----------------------------------|-----|----------------------------------------------------------------|
|           |           |                    |                    |                           |                           |                           |                                   |     |                                                                |
|           | ITITLE    |                    |                    |                           |                           |                           |                                   |     |                                                                |
|           | ]         |                    |                    |                           |                           |                           |                                   |     | A                                                              |
|           |           |                    |                    |                           |                           |                           |                                   |     |                                                                |
|           | 1         |                    |                    |                           |                           |                           |                                   |     |                                                                |
|           | SIZE      |                    | DWG NO             |                           |                           |                           |                                   | REV |                                                                |
|           |           |                    |                    |                           |                           |                           |                                   |     |                                                                |
|           | C         |                    |                    |                           |                           | _                         |                                   | 1   |                                                                |
|           | SCALE     | ]                  | INCHES             |                           | SHEET                     | <b>1</b> OF               | 1                                 |     |                                                                |
|           |           |                    |                    |                           | 1                         |                           |                                   |     | •                                                              |
|           | 4/25/2024 | TITLE<br>SIZE<br>C | TITLE<br>SIZE<br>C | TITLE<br>SIZE DWG NO<br>C | TITLE<br>SIZE DWG NO<br>C | TITLE<br>SIZE DWG NO<br>C | 4/25/2024<br>TITLE<br>SIZE DWG NO |     | 4/25/2024<br>TITLE<br>SIZE DWG NO<br>REV<br>1<br>SCALE INCLIES |