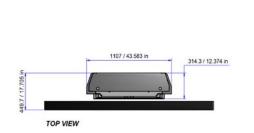

AVT-487A11011

| SPECIFICATIONS     |                                                           |
|--------------------|-----------------------------------------------------------|
| Part Number        | AVT-650CART-BUNDLE                                        |
| Display Sizes      | Up to 98 inches                                           |
| Dimensions (HxWxD) |                                                           |
| Cart               | 76.3-90 x 47.25 x 33.4 inches (1938-2286 x 1200 x 848 mm) |
| Vertical Adjust    | 13.8 inches                                               |
| Load Capacity      | 99-304 lbs.                                               |

## **DIMENSIONS**