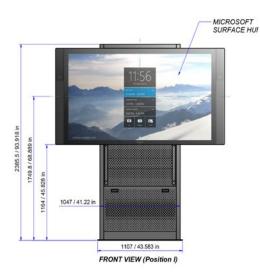

AVT-487A11011

| SPECIFICATIONS     |                                                           |
|--------------------|-----------------------------------------------------------|
| Part Number        | AVT-650CART-BUNDLE                                        |
| Display Sizes      | Up to 98 inches                                           |
| Dimensions (HxWxD) |                                                           |
| Cart               | 76.3-90 x 47.25 x 33.4 inches (1938-2286 x 1200 x 848 mm) |
| Vertical Adjust    | 13.8 inches                                               |
| Load Capacity      | 99-304 lbs.                                               |

## **DIMENSIONS**