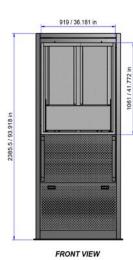

eration
- Holes in the back frame for cable management
- CE and UL recognized component



AVT-487A11011

| SPECIFICATIONS     |                                                           |
|--------------------|-----------------------------------------------------------|
| Part Number        | AVT-650CART-BUNDLE                                        |
| Display Sizes      | Up to 98 inches                                           |
| Dimensions (HxWxD) |                                                           |
| Cart               | 76.3-90 x 47.25 x 33.4 inches (1938-2286 x 1200 x 848 mm) |
| Vertical Adjust    | 13.8 inches                                               |
| Load Capacity      | 99-304 lbs.                                               |



## **DIMENSIONS**