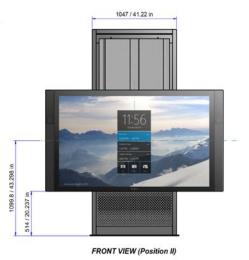

operation
- Holes in the back frame for cable management
- CE and UL recognized component



AVT-487A11011

| SPECIFICATIONS     |                                                           |
|--------------------|-----------------------------------------------------------|
| Part Number        | AVT-650CART-BUNDLE                                        |
| Display Sizes      | Up to 98 inches                                           |
| Dimensions (HxWxD) |                                                           |
| Cart               | 76.3-90 x 47.25 x 33.4 inches (1938-2286 x 1200 x 848 mm) |
| Vertical Adjust    | 13.8 inches                                               |
| Load Capacity      | 99-304 lbs.                                               |



## **DIMENSIONS**