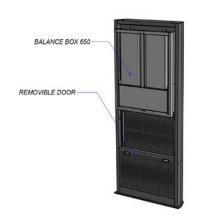

## DynamiQ<sup>TM</sup> 650 Height adjustable cart for large displays

The DynamiQ 650 cart is a mobile AV solution designed for large format displays and whiteboards, making it a great option for classrooms and training centers.

The height adjustable mount uses a patented spring technology that allows the display to move up or down with a simple touch of the finger.

The bundle includes the DynamiQ 650 mount, mobile cart and VESA mount. When ordering, please specify display model.

## **FEATURES**

- Designed for touch panels up to 98 inches
- VESA adapter included (200×200 up to 800×600)
- 5-inch rubber non-marking wheels, 2 fixed, 2 pivoting
- Brakes on pivoting wheels
- Large handle for safe and easy operation
- Holes in the back frame for cable management
- CE and UL recognized component