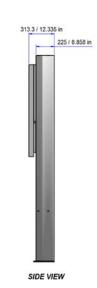

ation
- Holes in the back frame for cable management
- CE and UL recognized component



AVT-487A11011

| SPECIFICATIONS     |                                                           |
|--------------------|-----------------------------------------------------------|
| Part Number        | AVT-650CART-BUNDLE                                        |
| Display Sizes      | Up to 98 inches                                           |
| Dimensions (HxWxD) |                                                           |
| Cart               | 76.3-90 x 47.25 x 33.4 inches (1938-2286 x 1200 x 848 mm) |
| Vertical Adjust    | 13.8 inches                                               |
| Load Capacity      | 99-304 lbs.                                               |



## **DIMENSIONS**