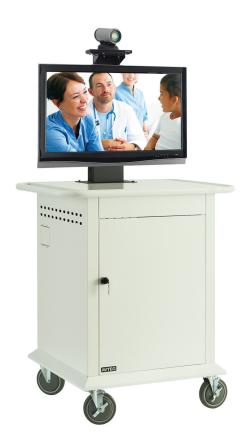

# Telemedicine Cart

The highly mobile TMP-600 telemedicine cart comes with 16RU of ample secure storage to accommodate essential medical equipment. Its large 6" dual-wheel casters make it easy to move through a clinic or medical facility. The flexibility to mount single or dual displays is just one of the customizable features available.

# **FEATURES**

- Supports single or dual displays up to 40"
- 16Rl
- Adjustable videoconferencing camera shelf
- · Locking front door
- 6" heavy duty casters, two locking
- Rack-mounted medical surge protector
- Single and dual gang knockouts
- Cable managment features
- 100% solid steel construction

#### **DIMENSIONS**

Cart 69"H x37"W x 28"D Mount Column 24 3/4"H x 20"W x 8"D