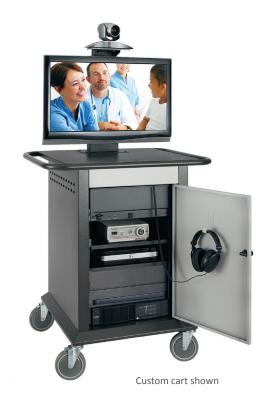

# Telemedicine Cart

The highly mobile TMP-600 telemedicine cart comes with 16RU of ample secure storage to accommodate essential medical equipment. Its large 6" dual-wheel casters make it easy to move through a clinic or medical facility. The flexibility to mount single or dual displays is just one of the customizable features available.

# **FEATURES**

- Supports single or dual displays up to 40"
- 16Rl
- Adjustable videoconferencing camera shelf
- · Locking front door
- 6" heavy duty casters, two locking
- Rack-mounted medical surge protector
- Single and dual gang knockouts
- Cable managment features
- 100% solid steel construction

#### **DIMENSIONS**

Cart 69"H x37"W x 28"D Mount Column 24 3/4"H x 20"W x 8"D