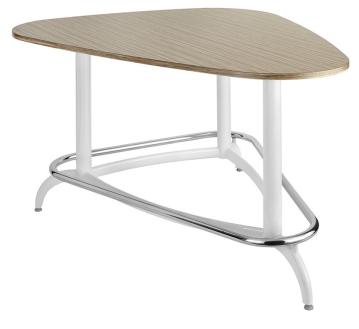

# **TEAM Furniture Series**

TEAMhuddle tables provide an inviting and functional area for informal team meetings, conference rooms and collaborative work spaces. The shapes of the TEAMhuddle table tops are designed to provide clear line of site of any mounted display for everyone sitting. Choosing either the bar height or height adjustable table legs provides maximum flexibility for comfortable seating. At the bar height level, team members are eye level with the presenter.

### FEATURES

- Four shapes available: teardrop, guitar pick, square, rectangle
- Laminate finishes
- Standard height or bar height seating
- Foot rail
- Custom edging and veneer finishes available
- 100% solid steel base

## STANDARD TABLE TOPS

| SHAPE     | DIMENSIONS             | PART NUMBER                | FINISH   |
|-----------|------------------------|----------------------------|----------|
| Teardrop  | 70" x 54"<br>96" x 60" | TH-70x54-TD<br>TH-96x60-TD | Laminate |
| Guitar    | 70" x 60"              | TH-70x60S-G                | Laminate |
| Square    | 5′ x 5′                | TH-5x5L                    | Laminate |
| Rectangle | 8' x 5'                | TH-8x5                     | Laminate |

Cutouts for table boxes provided. Table boxes sold separately.

TABLE BASES

| <br>SHAPE | DIMENSIONS                               | PART NUMBER                    | HEIGHT                 |
|-----------|------------------------------------------|--------------------------------|------------------------|
| Round     | 60"L x 48"W x 29"H<br>60"L x 48"W x 39"H | TH-HMSTANDARD<br>TH-HMBAR-BASE | Standard<br>Bar Height |
| Square    | 42"L x 42"W x 29"H<br>42"L x 42"W x 39"H | TH-SCSTANDARD<br>TH-SCBAR-BASE | Standard<br>Bar Height |