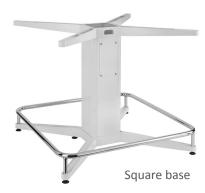

Cutouts for table boxes provided. Table boxes sold separately.

TABLE BASES

| <br>SHAPE | DIMENSIONS                               | PART NUMBER                    | HEIGHT                 |
|-----------|------------------------------------------|--------------------------------|------------------------|
| Round     | 60"L x 48"W x 29"H<br>60"L x 48"W x 39"H | TH-HMSTANDARD<br>TH-HMBAR-BASE | Standard<br>Bar Height |
| Square    | 42"L x 42"W x 29"H<br>42"L x 42"W x 39"H | TH-SCSTANDARD<br>TH-SCBAR-BASE | Standard<br>Bar Height |