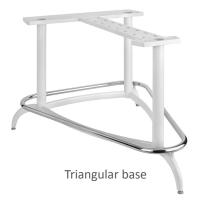

Cutouts for table boxes provided. Table boxes sold separately.

TABLE BASES

| <br>SHAPE | DIMENSIONS                               | PART NUMBER                    | HEIGHT                 |
|-----------|------------------------------------------|--------------------------------|------------------------|
| Round     | 60"L x 48"W x 29"H<br>60"L x 48"W x 39"H | TH-HMSTANDARD<br>TH-HMBAR-BASE | Standard<br>Bar Height |
| Square    | 42"L x 42"W x 29"H<br>42"L x 42"W x 39"H | TH-SCSTANDARD<br>TH-SCBAR-BASE | Standard<br>Bar Height |