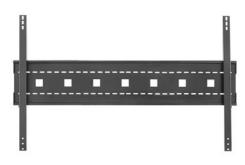

for the Cisco Board 55 and Pro 55

CSB-MOUNT70 for the Cisco Board 70 and Po 75

CSB-MOUNT85 for the Cisco Board 85