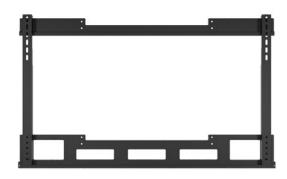

## DIMENSIONAL DRAWING

CSB-MOUNT85 for the Cisco Board 85

| SPECIFICATIONS                    |                                                                                                               |
|-----------------------------------|---------------------------------------------------------------------------------------------------------------|
| Part Number & Compatible Displays | CSB-MOUNT: Cisco Board 55 and Pro 55<br>CSB-MOUNT70: Cisco Board 70 and Pro 75<br>CSB-MOUNT85: Cisco Board 85 |
| Dimensions (HxWxD)                |                                                                                                               |
| CSB-MOUNT                         | 29.5 x 49 x 1 Inches (749 x 1245 x 25 mm)                                                                     |
| CSB-MOUNT70                       | 38 x 62.5 x 2 Inches (965 x 1588 x 51 mm)                                                                     |
| CSB-MOUNT85                       | 43.3 x 73.9 x 2 Inches (1100 x 1877 x 51 mm)                                                                  |