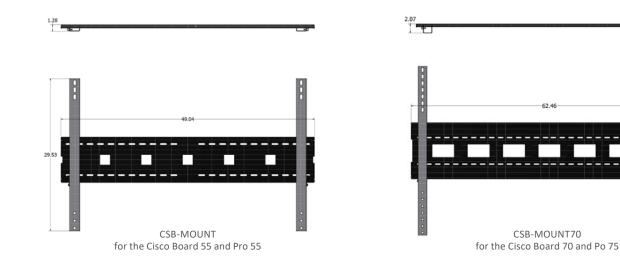

for the Cisco Board 55 and Pro 55

CSB-MOUNT70 for the Cisco Board 70 and Po 75

CSB-MOUNT85 for the Cisco Board 85

## DIMENSIONAL DRAWING

CSB-MOUNT85 for the Cisco Board 85

| SPECIFICATIONS                    |                                                                                                               |
|-----------------------------------|---------------------------------------------------------------------------------------------------------------|
| Part Number & Compatible Displays | CSB-MOUNT: Cisco Board 55 and Pro 55<br>CSB-MOUNT70: Cisco Board 70 and Pro 75<br>CSB-MOUNT85: Cisco Board 85 |
| Dimensions (HxWxD)                |                                                                                                               |
| CSB-MOUNT                         | 29.5 x 49 x 1 Inches (749 x 1245 x 25 mm)                                                                     |
| CSB-MOUNT70                       | 38 x 62.5 x 2 Inches (965 x 1588 x 51 mm)                                                                     |
| CSB-MOUNT85                       | 43.3 x 73.9 x 2 Inches (1100 x 1877 x 51 mm)                                                                  |