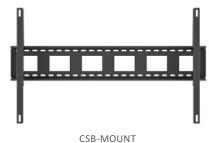

for the Cisco Board 55 and Pro 55

CSB-MOUNT70 for the Cisco Board 70 and Po 75

CSB-MOUNT85 for the Cisco Board 85