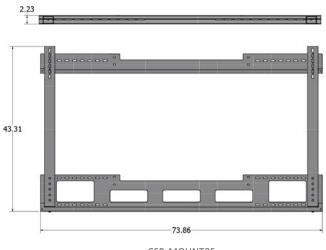

## DIMENSIONAL DRAWING

CSB-MOUNT85 for the Cisco Board 85

| SPECIFICATIONS                    |                                                                                                               |
|-----------------------------------|---------------------------------------------------------------------------------------------------------------|
| Part Number & Compatible Displays | CSB-MOUNT: Cisco Board 55 and Pro 55<br>CSB-MOUNT70: Cisco Board 70 and Pro 75<br>CSB-MOUNT85: Cisco Board 85 |
| Dimensions (HxWxD)                |                                                                                                               |
| CSB-MOUNT                         | 29.5 x 49 x 1 Inches (749 x 1245 x 25 mm)                                                                     |
| CSB-MOUNT70                       | 38 x 62.5 x 2 Inches (965 x 1588 x 51 mm)                                                                     |
| CSB-MOUNT85                       | 43.3 x 73.9 x 2 Inches (1100 x 1877 x 51 mm)                                                                  |