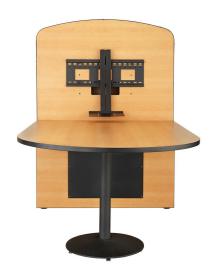

# TEAMspace™ Lite

TEAMspace™ Lite is a compact collaboration furniture solution. It's perfect for huddle rooms and other small office spaces. Work surface and display mount are included into a single unit, making installation a breeze. Collaboration and videoconferencing is casual and more convenient than ever!

# **FEATURES**

- Supports a wide range of displays
- Universal display mount
- · Adjustable videoconferencing camera shelf
- Cut-out for table box
- Front access panel
- Black or silver powder coat metal pedestal
- Choice of laminate finish for table

## **DIMENSIONS**

Tabletop Height: 30"

Tabletop: 70"L X 48"W 48"W x 65"H x 8"D Cabinet: