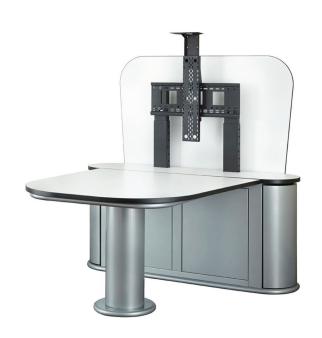

# TEAMspace™ Slim

TEAMspace™ Slim is a versatile furniture solution designed for corporate huddle rooms or collaborative learning environments. The TEAMspace™ Slim supports single or dual displays and has integrated equipment and cable storage. It is highly customizable from size and shape of table top to finish options. Choose from the standard options, or design your own custom huddle space to increase team productivity and add flexibility and style to any work environment.

#### **FEATURES**

- Supports a wide range of displays
- 8RU vertical rack space
- Universal display mount
- Adjustable videoconferencing camera shelf
- Bolted rear privacy panel
- Cut-out for table box
- Black or silver powder coat metal frame
- Choice of laminate finish for tabletop and rear privacy panel

## **DIMENSIONS**

Tabletop Height: 30"

Tabletop: 70"L x 48"W

Cabinet: 64"H x 61"W x 15"D