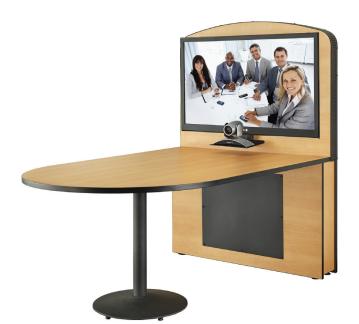

# TEAMspace™ Slim

TEAMspace™ Slim is a versatile furniture solution designed for corporate huddle rooms or collaborative learning environments. The TEAMspace™ Slim supports single or dual displays and has integrated equipment and cable storage. It is highly customizable from size and shape of table top to finish options. Choose from the standard options, or design your own custom huddle space to increase team productivity and add flexibility and style to any work environment.

#### **FEATURES**

- Supports a wide range of displays
- 8RU vertical rack space
- Universal display mount
- Adjustable videoconferencing camera shelf
- Bolted rear privacy panel
- Cut-out for table box
- Black or silver powder coat metal frame
- Choice of laminate finish for tabletop and rear privacy panel

## **DIMENSIONS**

Tabletop Height: 30"

Tabletop: 70"L x 48"W

Cabinet: 64"H x 61"W x 15"D