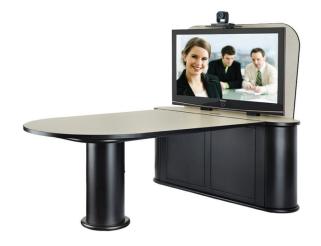

# TEAMspace™ Lite

TEAMspace™ Lite is a compact collaboration furniture solution. It's perfect for huddle rooms and other small office spaces. Work surface and display mount are included into a single unit, making installation a breeze. Collaboration and videoconferencing is casual and more convenient than ever!

# **FEATURES**

- Supports a wide range of displays
- Universal display mount
- · Adjustable videoconferencing camera shelf
- Cut-out for table box
- Front access panel
- Black or silver powder coat metal pedestal
- Choice of laminate finish for table