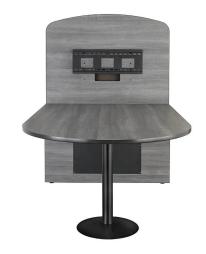

# TEAMspace™ Lite

TEAMspace™ Lite is a compact collaboration furniture solution. It's perfect for huddle rooms and other small office spaces. Work surface and display mount are included into a single unit, making installation a breeze. Collaboration and videoconferencing is casual and more convenient than ever!

# **FEATURES**

- Supports a wide range of displays
- Universal display mount
- · Adjustable videoconferencing camera shelf
- Cut-out for table box
- Front access panel
- Black or silver powder coat metal pedestal
- Choice of laminate finish for table

## **DIMENSIONS**

Tabletop Height: 30"

Tabletop: 70"L X 48"W 48"W x 65"H x 8"D Cabinet: