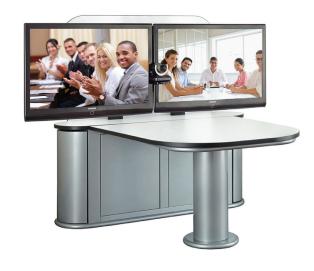

# TEAMspace™ Slim

TEAMspace™ Slim is a versatile furniture solution designed for corporate huddle rooms or collaborative learning environments. The TEAMspace™ Slim supports single or dual displays and has integrated equipment and cable storage. It is highly customizable from size and shape of table top to finish options. Choose from the standard options, or design your own custom huddle space to increase team productivity and add flexibility and style to any work environment.

#### **FEATURES**

- Supports a wide range of displays
- 8RU vertical rack space
- Universal display mount
- Adjustable videoconferencing camera shelf
- Bolted rear privacy panel
- Cut-out for table box
- Black or silver powder coat metal frame
- Choice of laminate finish for tabletop and rear privacy panel