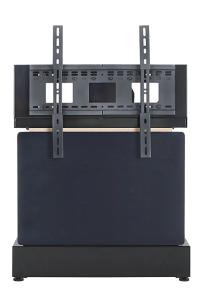

## Motorized height-adjustable stand

The DynamiQ Executive Wall Stand provides sleek style and height-adjustable functionality designed specfically for large flat panel displays. This ADA compliant, wall-mounted stand is a perfect solution for collaborative spaces in corporate offices and educational environments.

The motorized mount, powered by an electric lift, allows you to raise and lower a single display up to 75" or 254 lbs. The control panel, located on the side of the stand, provides easy access to lower and raise the display with up to 20" of vertical movement.

The front panels come in three standard finishes or customized from a large selection of laminate or veneer finishes. The tempered, tinted glass door provides access to 3RU of vertical rack space and cable management.