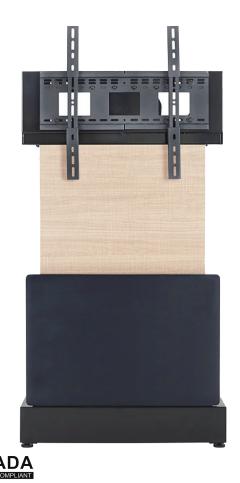

## Motorized height-adjustable stand

The DynamiQ Executive Wall Stand provides sleek style and height-adjustable functionality designed specfically for large flat panel displays. This ADA compliant, wall-mounted stand is a perfect solution for collaborative spaces in corporate offices and educational environments.

The motorized mount, powered by an electric lift, allows you to raise and lower a single display up to 75" or 254 lbs. The control panel, located on the side of the stand, provides easy access to lower and raise the display with up to 20" of vertical movement.

The front panels come in three standard finishes or customized from a large selection of laminate or veneer finishes. The tempered, tinted glass door provides access to 3RU of vertical rack space and cable management.