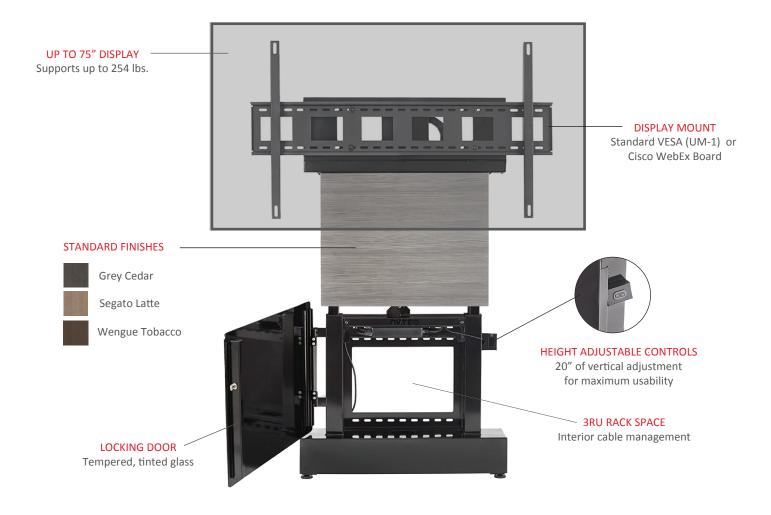

The motorized mount, powered by an electric lift, allows you to raise and lower a single display up to 75" or 254 lbs. The control panel, located on the side of the stand, provides easy access to lower and raise the display with up to 20" of vertical movement.

The front panels come in three standard finishes or customized from a large selection of laminate or veneer finishes. The tempered, tinted glass door provides access to 3RU of vertical rack space and cable management.

### **FEATURES**

- Motorized mount stand supports single display up to 75" or 254 lbs. with electric lifting capabilities via control panel
- 20" vertical height adjustment
- 3RU vertical rack
- Tempered, tinted locking glass door
- ADA compliant
- 6-port surge protector
- Cable management features
- Ventilation requirements based on application
- Choice of three standard finishes. Custom finishes available.
- 100% solid steel construction
- · Wall anchoring required