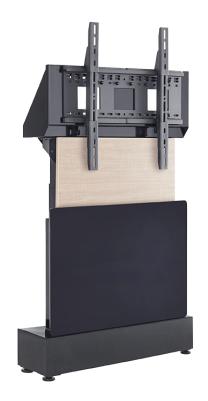

## Motorized height-adjustable stand

The DynamiQ Executive Wall Stand provides sleek style and height-adjustable functionality designed specfically for large flat panel displays. This ADA compliant, wall-mounted stand is a perfect solution for collaborative spaces in corporate offices and educational environments.

The motorized mount, powered by an electric lift, allows you to raise and lower a single display up to 75" or 254 lbs. The control panel, located on the side of the stand, provides easy access to lower and raise the display with up to 20" of vertical movement.

The front panels come in three standard finishes or customized from a large selection of laminate or veneer finishes. The tempered, tinted glass door provides access to 3RU of vertical rack space and cable management.