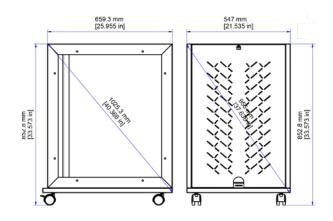

# TeQ Rack - 12RU

Frame Dimensions

**Cabinet Dimensions** 

# TeQ Rack - 16RU

Frame Dimensions

**Cabinet Dimensions** 

| SPECIFICATIONS           |                                          |
|--------------------------|------------------------------------------|
| Part Number & Rack Space | TR-12: 12RU<br>TR-16: 16RU               |
| Dimensions (HxWxD)       |                                          |
| TR-12                    | 26 x 23 x 27 Inches (660 x 584 x 686 mm) |
| TR-16                    | 34 x 23 x 27 Inches (864 x 584 x 686 mm) |