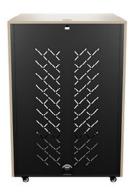

# TeQ<sup>TM</sup> Rack Mobile Rack Cabinet

The TeQ<sup>™</sup> Rack mobile rack cabinet offers style and functionality for your technology. The TeQ Rack is available with either 12RU or 16RU of rack space to customize for the desired solution. The cabinet's front door is made of tinted tempered glass and provides a key lock to secure the contents. The TeQRack comes in your choice of three standard finishes. Custom finishes are available.

### **FEATURES**

- 12RU or 16RU rack space
- Locking, tinted tempered glass door
- Vented back panel
- 3 standard finishes custom finishes available
- TAA-Compliant meets the needs of U.S. Government projects



12RU









Vented back panel



#### STANDARD FINISHES

AVTEQ uses quality laminate and veneer finishes from the WilsonArt catalog. To view the entire catalog, visit WilsonArt.com.









Raw Chestnut

Silver Oak

Black



# **DIMENSIONS**

# TeQ Rack - 12RU



Frame Dimensions



**Cabinet Dimensions** 

# TeQ Rack - 16RU



Frame Dimensions



**Cabinet Dimensions** 

| SPECIFICATIONS           |                                          |
|--------------------------|------------------------------------------|
| Part Number & Rack Space | TR-12: 12RU<br>TR-16: 16RU               |
| Dimensions (HxWxD)       |                                          |
| TR-12                    | 26 x 23 x 27 Inches (660 x 584 x 686 mm) |
| TR-16                    | 34 x 23 x 27 Inches (864 x 584 x 686 mm) |