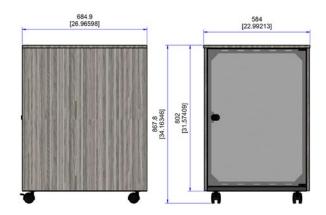

# TeQ Rack - 12RU

Frame Dimensions

**Cabinet Dimensions** 

# TeQ Rack - 16RU

Frame Dimensions

**Cabinet Dimensions** 

| SPECIFICATIONS           |                                          |
|--------------------------|------------------------------------------|
| Part Number & Rack Space | TR-12: 12RU<br>TR-16: 16RU               |
| Dimensions (HxWxD)       |                                          |
| TR-12                    | 26 x 23 x 27 Inches (660 x 584 x 686 mm) |
| TR-16                    | 34 x 23 x 27 Inches (864 x 584 x 686 mm) |