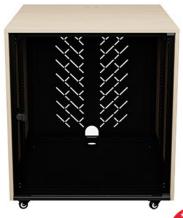

# TeQ<sup>TM</sup> Rack Mobile Rack Cabinet

The TeQ<sup>™</sup> Rack mobile rack cabinet offers style and functionality for your technology. The TeQ Rack is available with either 12RU or 16RU of rack space to customize for the desired solution. The cabinet's front door is made of tinted tempered glass and provides a key lock to secure the contents. The TeQRack comes in your choice of three standard finishes. Custom finishes are available.

### **FEATURES**

- 12RU or 16RU rack space
- Locking, tinted tempered glass door
- Vented back panel
- 3 standard finishes custom finishes available
- TAA-Compliant meets the needs of U.S. Government projects