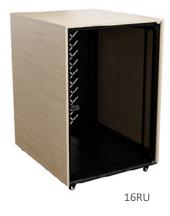

# TeQ Rack - 16RU

Frame Dimensions

**Cabinet Dimensions** 

| SPECIFICATIONS           |                                          |
|--------------------------|------------------------------------------|
| Part Number & Rack Space | TR-12: 12RU<br>TR-16: 16RU               |
| Dimensions (HxWxD)       |                                          |
| TR-12                    | 26 x 23 x 27 Inches (660 x 584 x 686 mm) |
| TR-16                    | 34 x 23 x 27 Inches (864 x 584 x 686 mm) |