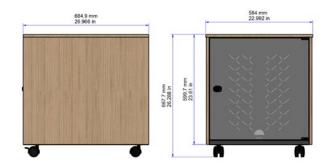

# TeQ Rack - 12RU

Frame Dimensions

**Cabinet Dimensions** 

# TeQ Rack - 16RU

Frame Dimensions

**Cabinet Dimensions** 

| SPECIFICATIONS           |                                          |
|--------------------------|------------------------------------------|
| Part Number & Rack Space | TR-12: 12RU<br>TR-16: 16RU               |
| Dimensions (HxWxD)       |                                          |
| TR-12                    | 26 x 23 x 27 Inches (660 x 584 x 686 mm) |
| TR-16                    | 34 x 23 x 27 Inches (864 x 584 x 686 mm) |