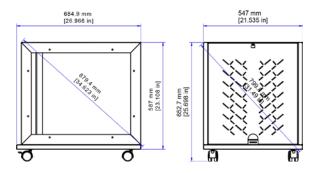

# TeQ Rack - 12RU

Frame Dimensions

**Cabinet Dimensions** 

# TeQ Rack - 16RU

Frame Dimensions

**Cabinet Dimensions** 

| SPECIFICATIONS           |                                          |
|--------------------------|------------------------------------------|
| Part Number & Rack Space | TR-12: 12RU<br>TR-16: 16RU               |
| Dimensions (HxWxD)       |                                          |
| TR-12                    | 26 x 23 x 27 Inches (660 x 584 x 686 mm) |
| TR-16                    | 34 x 23 x 27 Inches (864 x 584 x 686 mm) |