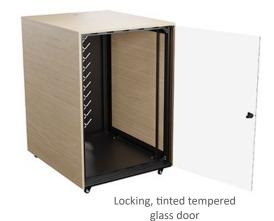

# TeQ<sup>TM</sup> Rack Mobile Rack Cabinet

The TeQ<sup>™</sup> Rack mobile rack cabinet offers style and functionality for your technology. The TeQ Rack is available with either 12RU or 16RU of rack space to customize for the desired solution. The cabinet's front door is made of tinted tempered glass and provides a key lock to secure the contents. The TeQRack comes in your choice of three standard finishes. Custom finishes are available.

### **FEATURES**

- 12RU or 16RU rack space
- Locking, tinted tempered glass door
- Vented back panel
- 3 standard finishes custom finishes available
- TAA-Compliant meets the needs of U.S. Government projects