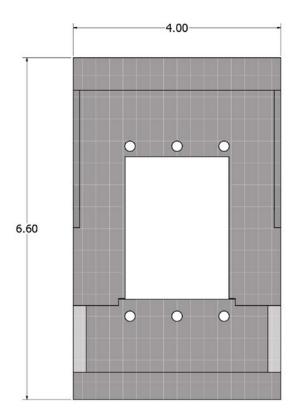

## **SPECIFICATIONS**

| SPECIFICATIONS     |                                         |
|--------------------|-----------------------------------------|
| Part Number        | GC8-SM                                  |
| Dimensions (HxWxD) |                                         |
| Surface Wall Mount | 4 x 6.6 x 4 Inches (102 x 168 x 102 mm) |