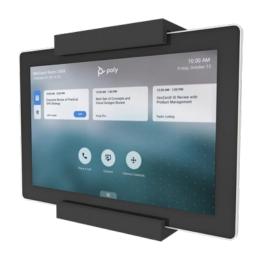

## Poly GC8 Surface Wall Mount

The AVTEQ surface mount for the Poly GC8 touch panel adds security and accessibility to your video conferencing experience. The 8" GC8 touch panel is compatible with the Poly G10-T, G40-T and G85-T.

The Poly GC8 surface mount is easy to install mount to safely secure your GC8 touch panel to the wall. The mount installs directly on the wall or attached to a 1-gang or 2-gange wall box.

Once installed, the TC8 touch panel easily slides into the grooves on the wall mount and is secured with a set screw at the bottom of the mount. The TC8 surface mount is available in black.

## **FEATURES**

- Mounts directly to the wall or attaches to a 1-gang or 2-gang wall box
- Mounting hardware included
- Black
- TAA compliant

GC8 Surface Mount with GC8 panel

GC8 Surface Mount

GC8 Surface Mount back view