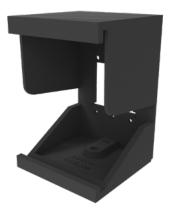

## **FEATURES**

- Mounts directly to the wall or attaches to a 1-gang or 2-gang wall box
- Mounting hardware included
- Black
- TAA compliant

GC8 Surface Mount with GC8 panel

GC8 Surface Mount

GC8 Surface Mount back view

## **SPECIFICATIONS**

| SPECIFICATIONS     |                                         |
|--------------------|-----------------------------------------|
| Part Number        | GC8-SM                                  |
| Dimensions (HxWxD) |                                         |
| Surface Wall Mount | 4 x 6.6 x 4 Inches (102 x 168 x 102 mm) |