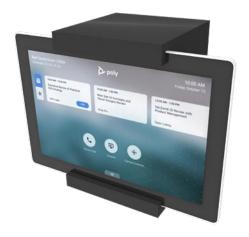

## Poly GC8 Surface Wall Mount

The AVTEQ surface mount for the Poly GC8 touch panel adds security and accessibility to your video conferencing experience. The 8" GC8 touch panel is compatible with the Poly G10-T, G40-T and G85-T.

The Poly GC8 surface mount is easy to install mount to safely secure your GC8 touch panel to the wall. The mount installs directly on the wall or attached to a 1-gang or 2-gange wall box.

Once installed, the TC8 touch panel easily slides into the grooves on the wall mount and is secured with a set screw at the bottom of the mount. The TC8 surface mount is available in black.

## **FEATURES**

- Mounts directly to the wall or attaches to a 1-gang or 2-gang wall box
- Mounting hardware included
- Black
- TAA compliant

GC8 Surface Mount with GC8 panel

GC8 Surface Mount

GC8 Surface Mount back view