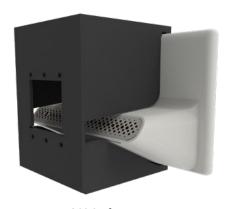

## **FEATURES**

- Mounts directly to the wall or attaches to a 1-gang or 2-gang wall box
- Mounting hardware included
- Black
- TAA compliant

GC8 Surface Mount with GC8 panel

GC8 Surface Mount

GC8 Surface Mount back view

## **SPECIFICATIONS**

| SPECIFICATIONS     |                                         |
|--------------------|-----------------------------------------|
| Part Number        | GC8-SM                                  |
| Dimensions (HxWxD) |                                         |
| Surface Wall Mount | 4 x 6.6 x 4 Inches (102 x 168 x 102 mm) |