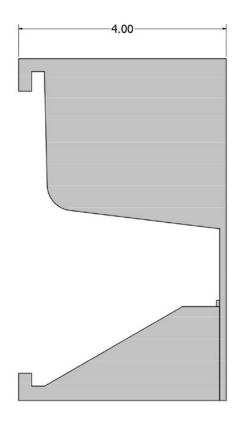

## **SPECIFICATIONS**

| SPECIFICATIONS     |                                         |
|--------------------|-----------------------------------------|
| Part Number        | GC8-SM                                  |
| Dimensions (HxWxD) |                                         |
| Surface Wall Mount | 4 x 6.6 x 4 Inches (102 x 168 x 102 mm) |