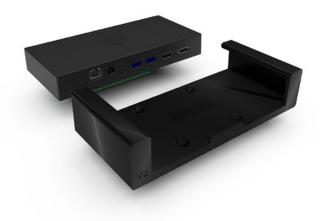

## Mersive Solstice Pod Mount

The Mersive Solstice Pod mount securely supports the device on a wall, display mount or desk. The Solstice Pod easily slides into the mount and then is secured with security screws.

## **FEATURES**

- Mounts to the wall, behind display, or under a table or desk
- Black finish
- TAA compliant

Under table mounting

Wall mounting behind display

Mersive Solstice Pod Mount