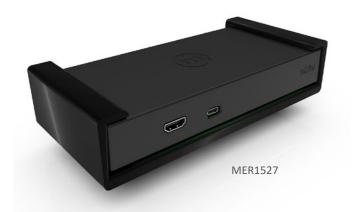

## DIMENSIONS

| SPECIFICATIONS     |                                              |
|--------------------|----------------------------------------------|
| Part Number        | MER1527                                      |
| Dimensions (HxWxD) | 3.52 x 7.64 x 1.91 Inches (89 x 194 x 49 mm) |