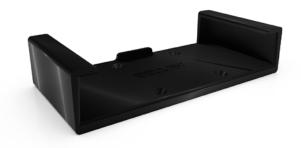

## Mersive Solstice Pod Mount

The Mersive Solstice Pod mount securely supports the device on a wall, display mount or desk. The Solstice Pod easily slides into the mount and then is secured with security screws.

The Avteq mount allows access to the device's ports without keeping it on a shelf or tabletop. Install the Mersive Solstice Pod to the wall, behind the display, or under a desk or tabletop.

## **FEATURES**

- Mounts to the wall, behind display, or under a table or desk
- Black finish
- TAA compliant

Under table mounting

Wall mounting behind display

Mersive Solstice Pod Mount