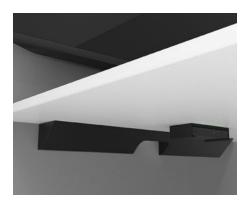

The Avteq mount allows access to the device's ports without keeping it on a shelf or tabletop. Install the Mersive Solstice Pod to the wall, behind the display, or under a desk or tabletop.

## **FEATURES**

- Mounts to the wall, behind display, or under a table or desk
- Black finish
- TAA compliant

Under table mounting

Wall mounting behind display

Mersive Solstice Pod Mount