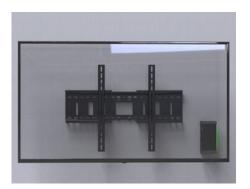

The Avteq mount allows access to the device's ports without keeping it on a shelf or tabletop. Install the Mersive Solstice Pod to the wall, behind the display, or under a desk or tabletop.

## **FEATURES**

- Mounts to the wall, behind display, or under a table or desk
- Black finish
- TAA compliant

Under table mounting

Wall mounting behind display

Mersive Solstice Pod Mount