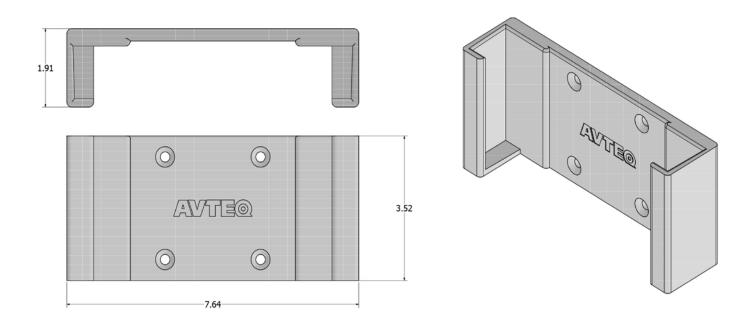

## DIMENSIONS

| SPECIFICATIONS     |                                              |
|--------------------|----------------------------------------------|
| Part Number        | MER1527                                      |
| Dimensions (HxWxD) | 3.52 x 7.64 x 1.91 Inches (89 x 194 x 49 mm) |