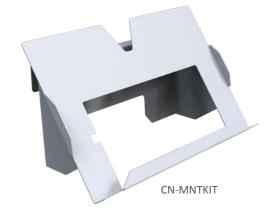

## Cisco Room Navigator Cradle

Bring easy access and safe storage for the Cisco Room Navigator meeting controller with Avteq's Cisco Room Navigator Cradle. The cradle is designed for the ELT-2000 floor stand and ELT-2100 mobile cart and easily is mounted on the front panel.

## DIMENSIONS

| DESCRIPTION                 | DIMENSIONS (INCHES)   | PART NUMBER |
|-----------------------------|-----------------------|-------------|
| Cisco Room Navigator Cradle | 9.99W x 5.53H x 3.63D | CN-MNTKIT   |