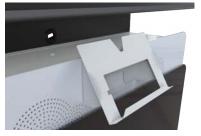

The Cisco Room Navigator Cradle slides over the front edge of the ELT-2000 or ELT-2100 and locks in place using the knob at the back of the cradle.