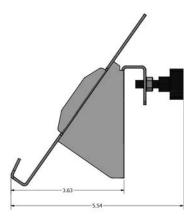

## DIMENSIONS

| DESCRIPTION                 | DIMENSIONS (INCHES)   | PART NUMBER |
|-----------------------------|-----------------------|-------------|
| Cisco Room Navigator Cradle | 9.99W x 5.53H x 3.63D | CN-MNTKIT   |