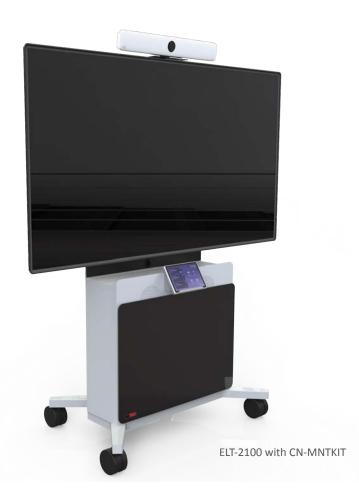

## Cisco Room Navigator Cradle

Bring easy access and safe storage for the Cisco Room Navigator meeting controller with Avteq's Cisco Room Navigator Cradle. The cradle is designed for the ELT-2000 floor stand and ELT-2100 mobile cart and easily is mounted on the front panel.

## FEATURES

- Designed for the ELT-2000 floor stand and ELT-2100 mobile cart
- Mounting hardware included
- Grey powder coat finish
- 100% steel
- TAA compliant