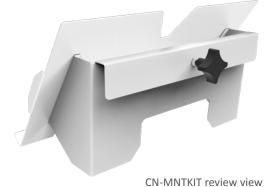

The Cisco Room Navigator Cradle slides over the front edge of the ELT-2000 or ELT-2100 and locks in place using the knob at the back of the cradle.