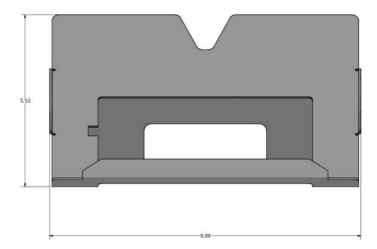

## DIMENSIONS

| DESCRIPTION                 | DIMENSIONS (INCHES)   | PART NUMBER |
|-----------------------------|-----------------------|-------------|
| Cisco Room Navigator Cradle | 9.99W x 5.53H x 3.63D | CN-MNTKIT   |