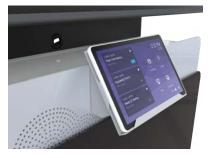

## Cisco Room Navigator Cradle

Bring easy access and safe storage for the Cisco Room Navigator meeting controller with Avteq's Cisco Room Navigator Cradle. The cradle is designed for the ELT-2000 floor stand and ELT-2100 mobile cart and easily is mounted on the front panel.

The Cisco Room Navigator Cradle slides over the front edge of the ELT-2000 or ELT-2100 and locks in place using the knob at the back of the cradle.