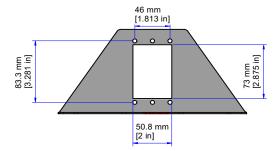

## **DIMENSIONS**

| SPECIFICATIONS     |                                                  |
|--------------------|--------------------------------------------------|
| Part Number        | PTZ-WM                                           |
| Dimensions (HxWxD) | 4.5 x 9.7 x 7 Inches (114.3 x 246.38 x 177.8 mm) |