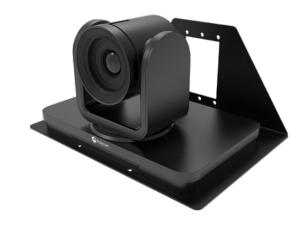

## PTZ Wall Mount

The Avteq PTZ Wall Mount supports any PTZ camera with a 1/4"-20 interface. The mount is designed to install directly to a wall or a single-gang wall box and position the camera above or below a display. The camera mount is made from heavy gauge steel and can support up to 20 lbs.

## **FEATURES**

- Positions camera above or below a display
- Mounts directly to drywall
- Hardware included to secure camera to mount
- Supports up to 20 lbs.
- Black powder-coat finish
- 100% solid steel construction
- TAA-compliant