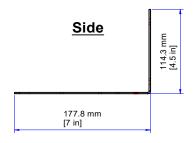

## **DIMENSIONS**

| SPECIFICATIONS     |                                                  |
|--------------------|--------------------------------------------------|
| Part Number        | PTZ-WM                                           |
| Dimensions (HxWxD) | 4.5 x 9.7 x 7 Inches (114.3 x 246.38 x 177.8 mm) |