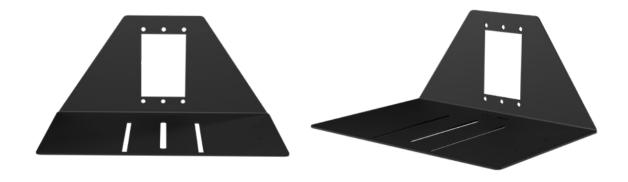

## PTZ Wall Mount

The Avteq PTZ Wall Mount supports any PTZ camera with a 1/4"-20 interface. The mount is designed to install directly to a wall or a single-gang wall box and position the camera above or below a display. The camera mount is made from heavy gauge steel and can support up to 20 lbs.

## **FEATURES**

- Positions camera above or below a display
- Mounts directly to drywall
- Hardware included to secure camera to mount
- Supports up to 20 lbs.
- Black powder-coat finish
- 100% solid steel construction
- TAA-compliant