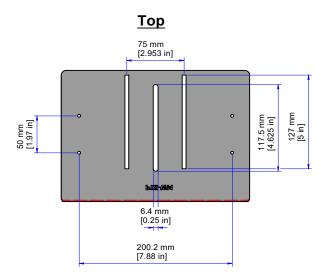

## **DIMENSIONS**

| SPECIFICATIONS     |                                                  |
|--------------------|--------------------------------------------------|
| Part Number        | PTZ-WM                                           |
| Dimensions (HxWxD) | 4.5 x 9.7 x 7 Inches (114.3 x 246.38 x 177.8 mm) |