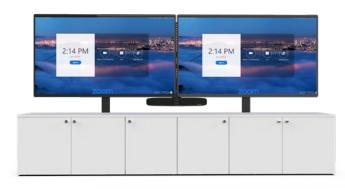

6-bay credenza with dual 86 inch displays

ELT-2100 with dual displays

| SPECIFICATIONS         |                                                 |
|------------------------|-------------------------------------------------|
| Part Number            | VMPU-100L-120                                   |
| Dimensions (HxWxD)     | 118 x 8.5 x 1 Inches (2997.2 x 215.9 x 25.4 mm) |
| Shipping Information   |                                                 |
| Number of Items/Pallet | 1                                               |
| Package Dimensions     | 121 X 10 x 3 Inches (3073.4 x 254 x 76.2 mm)    |
| Weight                 | 76 lbs.                                         |