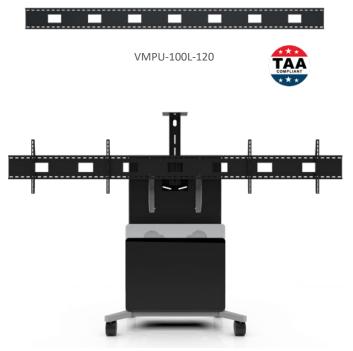

## FEATURES

- Supports dual display up to 86 inches
- Compatible with the ELT-2000, ELT-2100 and credenzas
- Mounting hardware included
- 100% solid steel construction
- TAA compliant

ELT-2100L with the VMPU-100L-120