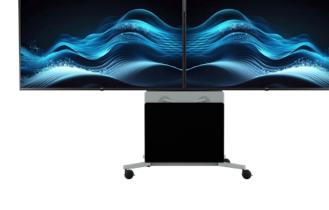

6-bay credenza with dual 86 inch displays

ELT-2100 with dual displays

| SPECIFICATIONS         |                                                 |
|------------------------|-------------------------------------------------|
| Part Number            | VMPU-100L-120                                   |
| Dimensions (HxWxD)     | 118 x 8.5 x 1 Inches (2997.2 x 215.9 x 25.4 mm) |
| Shipping Information   |                                                 |
| Number of Items/Pallet | 1                                               |
| Package Dimensions     | 121 X 10 x 3 Inches (3073.4 x 254 x 76.2 mm)    |
| Weight                 | 76 lbs.                                         |