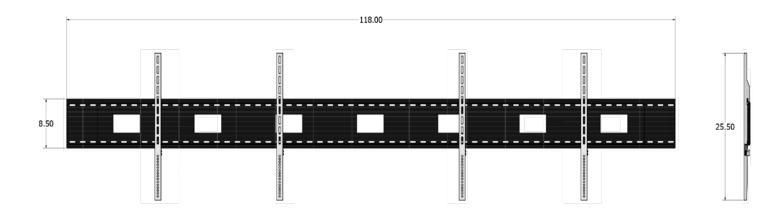

6-bay credenza with dual 86 inch displays

ELT-2100 with dual displays

| SPECIFICATIONS         |                                                 |
|------------------------|-------------------------------------------------|
| Part Number            | VMPU-100L-120                                   |
| Dimensions (HxWxD)     | 118 x 8.5 x 1 Inches (2997.2 x 215.9 x 25.4 mm) |
| Shipping Information   |                                                 |
| Number of Items/Pallet | 1                                               |
| Package Dimensions     | 121 X 10 x 3 Inches (3073.4 x 254 x 76.2 mm)    |
| Weight                 | 76 lbs.                                         |