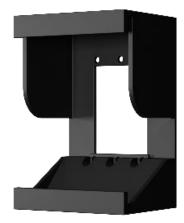

## FEATURES

- Mounts directly to the wall or attaches to a 1-gang or 2-gang wall box
- Mounting hardware included
- Black
- TAA compliant

TC8 Surface Mount with TC8 panel

TC8 Surface Mount