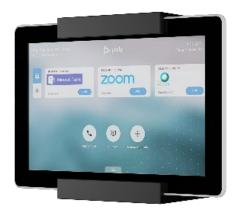

## Poly TC8 Surface Wall Mount

The Poly TC8 surface mount is an affordable and easy to install mount to safely secure your TC8 touch panel to the wall. The TC8 mount installs directly on the wall or attached to a 1-gang or 2-gange wall box.

Once installed, the TC8 touch panel easily slides into the grooves on the wall mount and is secured with a set screw at the bottom of the mount. The TC8 surface mount is available in black.

## FEATURES

- Mounts directly to the wall or attaches to a 1-gang or 2-gang wall box
- Mounting hardware included
- Black
- TAA compliant

TC8 Surface Mount with TC8 panel

TC8 Surface Mount