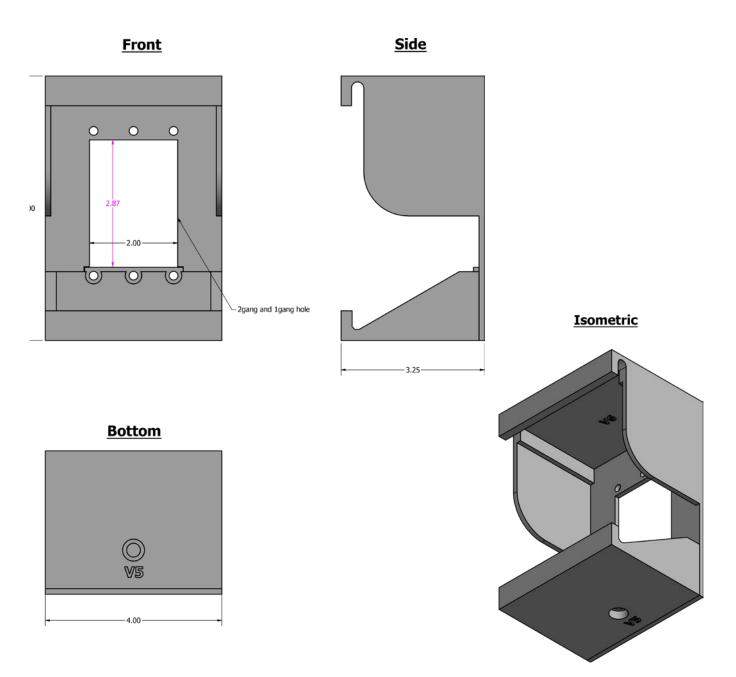

## SPECIFICATIONS

| SPECIFICATIONS     |                                                |
|--------------------|------------------------------------------------|
| Part Number        | TC8-SM                                         |
| Dimensions (HxWxD) |                                                |
| Surface Wall Mount | 4 x 6 x 3.25 Inches (101.6 x 152.4 x 82.55 mm) |