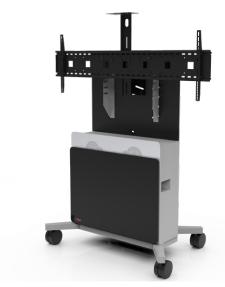

With its stylish base and durable casters, the cart can be easily positioned in any corner or location, providing a clear and immersive viewing experience for your audience. In addition, it also features a universal display mount, a powered speaker module, and a 10RU rack space for your equipment. Designed to support videoconferencing equipment, you are able to attach most PTZ cameras or replace with a Avteq videobar mount (please see accessories for more details). Whether you need a display for video conferencing or presentations, the ELT-2100 is the perfect solution for your needs.

#### **FEATURES**

- · 10RU within front slide-out drawer
- Powered speakers
- Universal display mount
- Adjustable camera shelf
- Glossy metal front door
- 6-port surge protector
- One dual gang knockout
- Cable management features
- 100% solid steel construction
- Preassembled ships on pallet
- TAA compliant