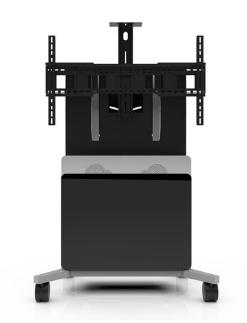

### **ELT-2100L FOR DUAL DISPLAYS**

ELT-2100L Mobile Cart for dual displays

ELT-2100L-B FLoor Stand for dual displays

### **ELT-2100S FOR SINGLE DISPLAYS**

ELT-2100S Mobile Cart for dual displays

ELT-2100S-B FLoor Stand for dual displays