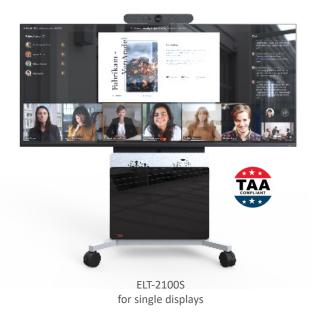

### **ELT-2100S FOR SINGLE DISPLAYS**

ELT-2100S Mobile Cart for dual displays

ELT-2100S-B FLoor Stand for dual displays

# Mobile Display Cart for single or dual 55-105" displays

The ELT-2100 is a sleek and sturdy mobile cart that supports large displays up to 86 inches and 21:9 ultrawide displays. It has an elegant design that combines the best of both worlds: a semi-permanent installation that can be moved around as needed, and a robust structure that can handle corporate, education, and healthcare environments. The ELT-2100 is ideal for meeting spaces that don't have reinforced walls or enough wall space to mount a large display.

With its stylish base and durable casters, the cart can be easily positioned in any corner or location, providing a clear and immersive viewing experience for your audience. In addition, it also features a universal display mount, a powered speaker module, and a 10RU rack space for your equipment. Designed to support videoconferencing equipment, you are able to attach most PTZ cameras or replace with a Avteq videobar mount (please see accessories for more details). Whether you need a display for video conferencing or presentations, the ELT-2100 is the perfect solution for your needs.