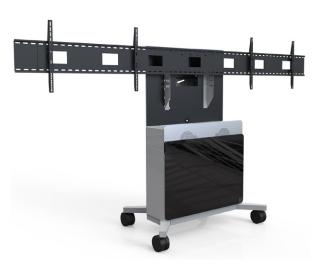

With its stylish base and durable casters, the cart can be easily positioned in any corner or location, providing a clear and immersive viewing experience for your audience. In addition, it also features a universal display mount, a powered speaker module, and a 10RU rack space for your equipment. Designed to support videoconferencing equipment, you are able to attach most PTZ cameras or replace with a Avteq videobar mount (please see accessories for more details). Whether you need a display for video conferencing or presentations, the ELT-2100 is the perfect solution for your needs.

The ELT-2100 supports single and dual displays with a maximum height of 44 inches:

- Single 55-86" displays and 21:9 ultra-wide display
- Dual 55-82" displays (For dual 85-86", our heavy duty mount, the VMPU-100L-120, is required)