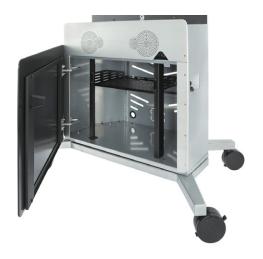

#### **FEATURES**

- · 10RU within front slide-out drawer
- Powered speakers
- Universal display mount
- Adjustable camera shelf
- Glossy metal front door
- 6-port surge protector
- One dual gang knockout
- Cable management features
- 100% solid steel construction
- Preassembled ships on pallet
- TAA compliant

With its stylish base and durable casters, the cart can be easily positioned in any corner or location, providing a clear and immersive viewing experience for your audience. In addition, it also features a universal display mount, a powered speaker module, and a 10RU rack space for your equipment. Designed to support videoconferencing equipment, you are able to attach most PTZ cameras or replace with a Avteq videobar mount (please see accessories for more details). Whether you need a display for video conferencing or presentations, the ELT-2100 is the perfect solution for your needs.