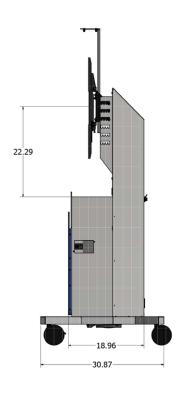

## **DIMENSIONS**

| SPECIFICATIONS          |                                                                                                                                                                                                                                                               |  |
|-------------------------|---------------------------------------------------------------------------------------------------------------------------------------------------------------------------------------------------------------------------------------------------------------|--|
| Part Number             | ELT-2100S: Single Display Mobile Cart ELT-2100L: Dual Display Mobile Cart ELT-2100S-B: Single Display Floor Stand ELT-2100L-B: Dual Display Floor Stand ELT-2100S-NOPSM: Single display mobile cart without speaker ELT-2100L-NOPSM: Dual display mobile cart |  |
|                         | without speaker                                                                                                                                                                                                                                               |  |
| Display Sizes           | Single: 55-86" displays and 21:9 ultra-wide displays Dual: Dual 55-82" displays (For dual 85-86", our heavy duty mount, the VMPU-100L-120, is required)                                                                                                       |  |
| Dimensions (HxWxD)      |                                                                                                                                                                                                                                                               |  |
| Cart                    | 64 x 48 x 32 Inches (1625.6 x 1219.2 x 812.8 mm)                                                                                                                                                                                                              |  |
| Cabinet                 | 17.5 x 27 x 18 Inches (444.5 x 685.8 x 457.2 mm)                                                                                                                                                                                                              |  |
| Rack (WxD)              | 19 x 18 Inches (482.6 x 457.2 mm)                                                                                                                                                                                                                             |  |
| Center Display to Floor | 58.92 Inches (1496.568 mm)                                                                                                                                                                                                                                    |  |
| Rack Space              | 10 RU                                                                                                                                                                                                                                                         |  |