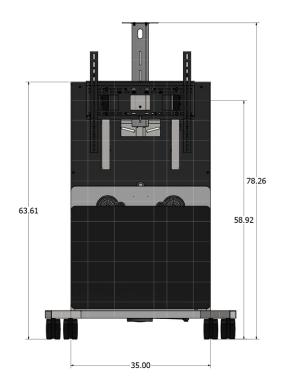

## **DIMENSIONS**

| SPECIFICATIONS          |                                                                                                                                                                                                                                                               |  |
|-------------------------|---------------------------------------------------------------------------------------------------------------------------------------------------------------------------------------------------------------------------------------------------------------|--|
| Part Number             | ELT-2100S: Single Display Mobile Cart ELT-2100L: Dual Display Mobile Cart ELT-2100S-B: Single Display Floor Stand ELT-2100L-B: Dual Display Floor Stand ELT-2100S-NOPSM: Single display mobile cart without speaker ELT-2100L-NOPSM: Dual display mobile cart |  |
|                         | without speaker                                                                                                                                                                                                                                               |  |
| Display Sizes           | Single: 55-86" displays and 21:9 ultra-wide displays Dual: Dual 55-82" displays (For dual 85-86", our heavy duty mount, the VMPU-100L-120, is required)                                                                                                       |  |
| Dimensions (HxWxD)      |                                                                                                                                                                                                                                                               |  |
| Cart                    | 64 x 48 x 32 Inches (1625.6 x 1219.2 x 812.8 mm)                                                                                                                                                                                                              |  |
| Cabinet                 | 17.5 x 27 x 18 Inches (444.5 x 685.8 x 457.2 mm)                                                                                                                                                                                                              |  |
| Rack (WxD)              | 19 x 18 Inches (482.6 x 457.2 mm)                                                                                                                                                                                                                             |  |
| Center Display to Floor | 58.92 Inches (1496.568 mm)                                                                                                                                                                                                                                    |  |
| Rack Space              | 10 RU                                                                                                                                                                                                                                                         |  |