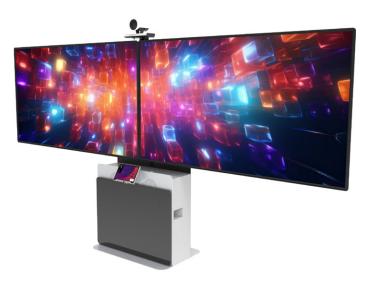

# Mobile Display Cart for single or dual 55-105" displays

The ELT-2100 is a sleek and sturdy mobile cart that supports large displays up to 86 inches and 21:9 ultrawide displays. It has an elegant design that combines the best of both worlds: a semi-permanent installation that can be moved around as needed, and a robust structure that can handle corporate, education, and healthcare environments. The ELT-2100 is ideal for meeting spaces that don't have reinforced walls or enough wall space to mount a large display.

With its stylish base and durable casters, the cart can be easily positioned in any corner or location, providing a clear and immersive viewing experience for your audience. In addition, it also features a universal display mount, a powered speaker module, and a 10RU rack space for your equipment. Designed to support videoconferencing equipment, you are able to attach most PTZ cameras or replace with a Avteq videobar mount (please see accessories for more details). Whether you need a display for video conferencing or presentations, the ELT-2100 is the perfect solution for your needs.

The ELT-2100 supports single and dual displays with a maximum height of 44 inches:

- Single 55-86" displays and 21:9 ultra-wide display
- Dual 55-82" displays (For dual 85-86", our heavy duty mount, the VMPU-100L-120, is required)