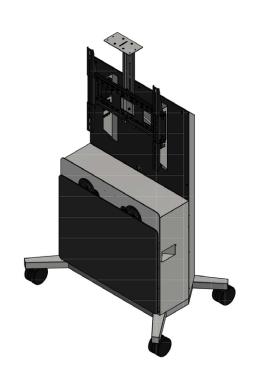

# Mobile Display Cart for single or dual 55-105" displays

The ELT-2100 is a sleek and sturdy mobile cart that supports large displays up to 86 inches and 21:9 ultrawide displays. It has an elegant design that combines the best of both worlds: a semi-permanent installation that can be moved around as needed, and a robust structure that can handle corporate, education, and healthcare environments. The ELT-2100 is ideal for meeting spaces that don't have reinforced walls or enough wall space to mount a large display.

With its stylish base and durable casters, the cart can be easily positioned in any corner or location, providing a clear and immersive viewing experience for your audience. In addition, it also features a universal display mount, a powered speaker module, and a 10RU rack space for your equipment. Designed to support videoconferencing equipment, you are able to attach most PTZ cameras or replace with a Avteq videobar mount (please see accessories for more details). Whether you need a display for video conferencing or presentations, the ELT-2100 is the perfect solution for your needs.