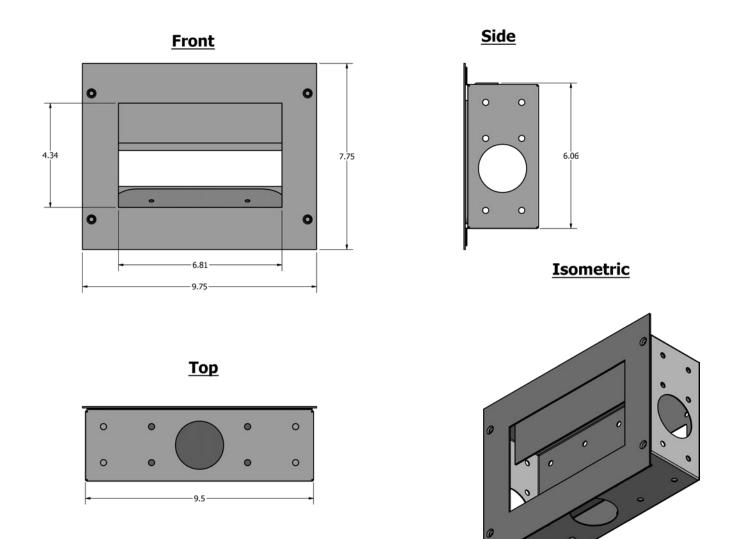

## SPECIFICATIONS

| SPECIFICATIONS     |                                                    |
|--------------------|----------------------------------------------------|
| Part Number        | TC8-WMP                                            |
| Dimensions (HxWxD) |                                                    |
| In-wall box        | 9.5 x 7.25 x 3 Inches (241.3 x 184.15 x 76.2 mm)   |
| Face plate         | 9.75 x 7.85 x 3 Inches (247.65 x 199.39 x 76.3 mm) |