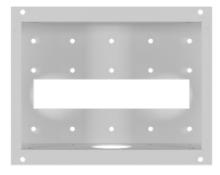

## **FEATURES**

- In-wall, mount unit
- Wall box with finishing cover hardware included
- Gloss white finish
- TAA compliant

a S Mores

0

zoom

In-wall Box

## SPECIFICATIONS

| SPECIFICATIONS     |                                                    |
|--------------------|----------------------------------------------------|
| Part Number        | TC8-WMP                                            |
| Dimensions (HxWxD) |                                                    |
| In-wall box        | 9.5 x 7.25 x 3 Inches (241.3 x 184.15 x 76.2 mm)   |
| Face plate         | 9.75 x 7.85 x 3 Inches (247.65 x 199.39 x 76.3 mm) |