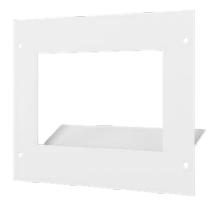

## **FEATURES**

- In-wall, mount unit
- Wall box with finishing cover hardware included
- Gloss white finish
- TAA compliant

a S Mores

0

zoom

In-wall Box

## SPECIFICATIONS

| SPECIFICATIONS     |                                                    |
|--------------------|----------------------------------------------------|
| Part Number        | TC8-WMP                                            |
| Dimensions (HxWxD) |                                                    |
| In-wall box        | 9.5 x 7.25 x 3 Inches (241.3 x 184.15 x 76.2 mm)   |
| Face plate         | 9.75 x 7.85 x 3 Inches (247.65 x 199.39 x 76.3 mm) |