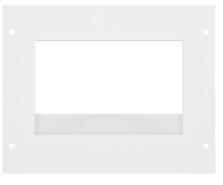

## **FEATURES**

- In-wall, mount unit
- Wall box with finishing cover hardware included
- Gloss white finish
- TAA compliant

a S Mores

0

zoom

In-wall Box

## SPECIFICATIONS

| SPECIFICATIONS     |                                                    |
|--------------------|----------------------------------------------------|
| Part Number        | TC8-WMP                                            |
| Dimensions (HxWxD) |                                                    |
| In-wall box        | 9.5 x 7.25 x 3 Inches (241.3 x 184.15 x 76.2 mm)   |
| Face plate         | 9.75 x 7.85 x 3 Inches (247.65 x 199.39 x 76.3 mm) |