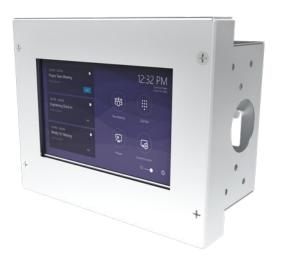

## Yealink MTouch In-Wall Mount

The Yealink In-Wall Mount supports either the MTouch or CPT18 touch panels. The wall mount is designed for in-wall wiring installations and secures the Yealink touch panel within the box.

Avteq's Yealink In-Wall Mount provides added security from possible damage or loss of the unit and offers easy access to the touch screen controller for maximum usability. In addition, the in-wall box can be used for post or pre-construction installations. The wall mount comes standard in a glossy white finish.