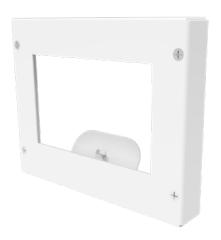

## **FEATURES**

- In-wall mounting unit, pre- or post construction
- Wall box with finishing cover hardware included
- Gloss white finish
- TAA-compliant

Face Plate

In-wall Box