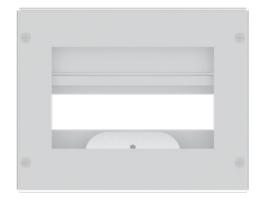

## **FEATURES**

- In-wall mounting unit, pre- or post construction
- Wall box with finishing cover hardware included
- Gloss white finish
- TAA-compliant

Face Plate

In-wall Box