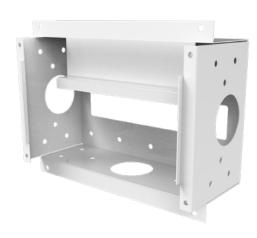

## **FEATURES**

- In-wall mounting unit, pre- or post construction
- Wall box with finishing cover hardware included
- Gloss white finish
- TAA-compliant

Face Plate

In-wall Box