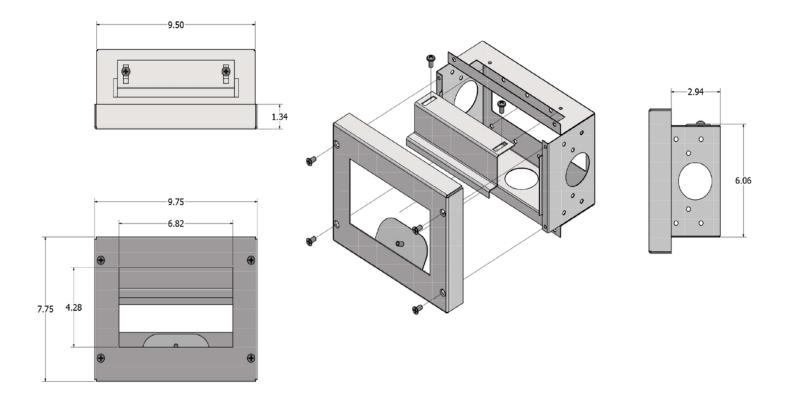

## **FEATURES**

- In-wall mounting unit, pre- or post construction
- Wall box with finishing cover hardware included
- Gloss white finish
- TAA-compliant

Face Plate

In-wall Box

## **DIMENSIONS**

| SPECIFICATIONS     |                                                    |
|--------------------|----------------------------------------------------|
| Part Number        | YMTOUCH-WMP                                        |
| Dimensions (HxWxD) |                                                    |
| In-wall box        | 9.5 x 6.06 x 3 Inches (241.3 x 153.924 x 76.2 mm)  |
| Face plate         | 9.75 x 7.75 x 3 Inches (247.65 x 196.85 x 76.2 mm) |