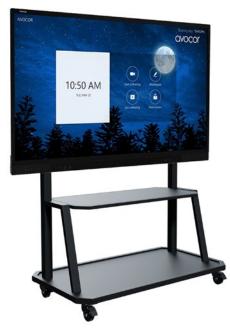

## EDC Classroom Display Cart Supports 55 to 80 inch displays

The AVTEQ EDC mobile display cart is the perfect solution for collaborative classrooms. The EDC mobile cart supports single displays from 55 to 80 inches. The mobile cart includes two large shelves that offer ample storage space for laptops, remote controls, and other devices. The EDC mobile cart moves easily across various floor surfaces and provides teachers the flexibility to adjust the classroom for different interactive centers. The EDC mobile cart also can be shared between multiple classrooms to maximize the technology solution.