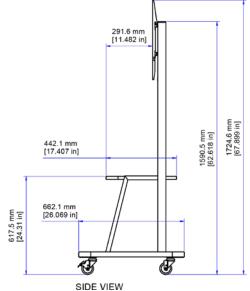

## DIMENSIONS

| SPECIFICATIONS         |                                                      |
|------------------------|------------------------------------------------------|
| Part Number            | EDC-100                                              |
| Display Sizes          | Single 55 - 80 Inches                                |
| Maximum Display Height | 60 Inches                                            |
| Dimensions (HxWxD)     |                                                      |
| Cart                   | 62.62 x 44.25 x 26 Inches (1590.5 x 1124 x 662.2 mm) |
| Top Shelf              | 39.5 x 17.4 Inches (1004.9 x 442.1 mm)               |
| Bottom Shelf           | 47.2 x 26 inches (1200 x 662.1 mm)                   |
| Casters                | 3 inch, two locking                                  |