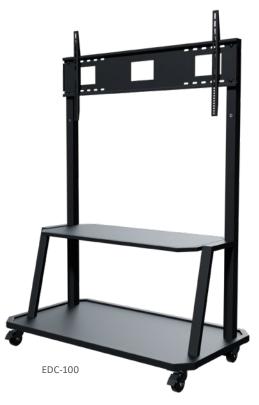

## EDC Classroom Display Cart Supports 55 to 80 inch displays

The AVTEQ EDC mobile display cart is the perfect solution for collaborative classrooms. The EDC mobile cart supports single displays from 55 to 80 inches. The mobile cart includes two large shelves that offer ample storage space for laptops, remote controls, and other devices. The EDC mobile cart moves easily across various floor surfaces and provides teachers the flexibility to adjust the classroom for different interactive centers. The EDC mobile cart also can be shared between multiple classrooms to maximize the technology solution.

## **FEATURES**

- Universal VESA mount
- Two large shelves
- 3" casters, two locking
- Durable steel construction
- Black powder coat finish
- TAA-Compliant

Supports 55-80 inch single displays