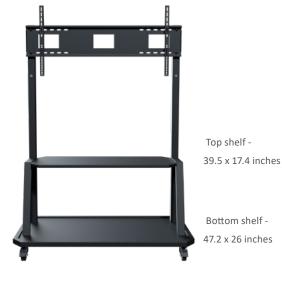

## DIMENSIONS

| SPECIFICATIONS         |                                                      |
|------------------------|------------------------------------------------------|
| Part Number            | EDC-100                                              |
| Display Sizes          | Single 55 - 80 Inches                                |
| Maximum Display Height | 60 Inches                                            |
| Dimensions (HxWxD)     |                                                      |
| Cart                   | 62.62 x 44.25 x 26 Inches (1590.5 x 1124 x 662.2 mm) |
| Top Shelf              | 39.5 x 17.4 Inches (1004.9 x 442.1 mm)               |
| Bottom Shelf           | 47.2 x 26 inches (1200 x 662.1 mm)                   |
| Casters                | 3 inch, two locking                                  |