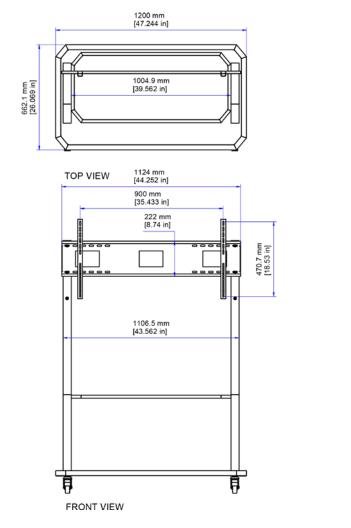

## DIMENSIONS

| SPECIFICATIONS         |                                                      |
|------------------------|------------------------------------------------------|
| Part Number            | EDC-100                                              |
| Display Sizes          | Single 55 - 80 Inches                                |
| Maximum Display Height | 60 Inches                                            |
| Dimensions (HxWxD)     |                                                      |
| Cart                   | 62.62 x 44.25 x 26 Inches (1590.5 x 1124 x 662.2 mm) |
| Top Shelf              | 39.5 x 17.4 Inches (1004.9 x 442.1 mm)               |
| Bottom Shelf           | 47.2 x 26 inches (1200 x 662.1 mm)                   |
| Casters                | 3 inch, two locking                                  |