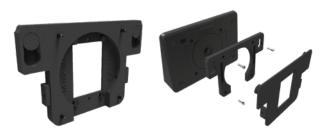

#### Logitech Tap Surface Wall Mount

- Mounts directly onto wall or attaches to a 1-gang or 2-gang wall box
- · Mounting hardware included
- Black finish
- TAA-compliant

In-Wall Mount (LTAP-WMP)

Surface Wall Mount (LTAP-SM)

In-Wall Mount

Surface Wall Mount