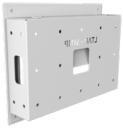

The surface wall mount is installed directly on the wall or attached to a 1-gang or 2-gang wall box. Once the mount is installed, the Tap or Tap IP panel can easily be removed for tabletop access.

#### Logitech Tap Surface Wall Mount

- Mounts directly onto wall or attaches to a 1-gang or 2-gang wall box
- · Mounting hardware included
- Black finish
- TAA-compliant

In-Wall Mount (LTAP-WMP)

Surface Wall Mount (LTAP-SM)

# Logitech Tap Surface Wall Mount (LTAP-SM)

| SPECIFICATIONS     |                                                     |
|--------------------|-----------------------------------------------------|
| Part Number        | In-Wall Mount: LTAP-WMP Surface Wall Mount: LTAP-SM |
| Dimensions (HxWxD) |                                                     |
| LTAP-WMP           |                                                     |
| In-Wall Box        | 7 x 11 x 2 Inches (178 x 279 x 51 mm)               |
| In-Wall Face Plate | 9 x 11 x .25 Inches (229 x 279 x 6 mm)              |
| LTAP-SM            | 7 x 5 x .5 Inches (178 x 127 x 13 mm)               |