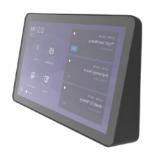

The surface wall mount is installed directly on the wall or attached to a 1-gang or 2-gang wall box. Once the mount is installed, the Tap or Tap IP panel can easily be removed for tabletop access.

#### Logitech Tap Surface Wall Mount

- Mounts directly onto wall or attaches to a 1-gang or 2-gang wall box
- · Mounting hardware included
- Black finish
- TAA-compliant

In-Wall Mount (LTAP-WMP)

Surface Wall Mount (LTAP-SM)