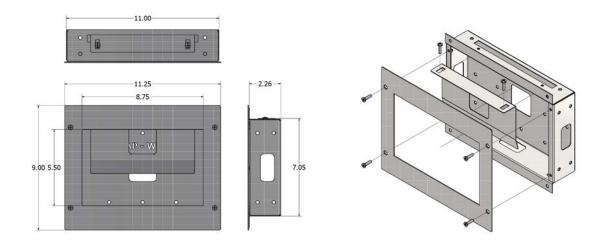

## **DIMENSIONS**

## Logitech Tap IP In-Wall Mount (LTAP-WMP)

# Logitech Tap Surface Wall Mount (LTAP-SM)

| SPECIFICATIONS     |                                                     |
|--------------------|-----------------------------------------------------|
| Part Number        | In-Wall Mount: LTAP-WMP Surface Wall Mount: LTAP-SM |
| Dimensions (HxWxD) |                                                     |
| LTAP-WMP           |                                                     |
| In-Wall Box        | 7 x 11 x 2 Inches (178 x 279 x 51 mm)               |
| In-Wall Face Plate | 9 x 11 x .25 Inches (229 x 279 x 6 mm)              |
| LTAP-SM            | 7 x 5 x .5 Inches (178 x 127 x 13 mm)               |