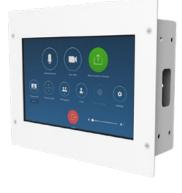

# Logitech® Tap Wall Mounts

Mounting the Logitech Tap or Tap IP meeting control panel on a wall provides easy access to launch and end video and/or audio conference meetings. In addition, wall mounts help prevent theft and misplaced units.

AVTEQ offers two wall mounting solutions that are compatible with the Logitech Tap and Tap IP meeting control panel:

- Tap IP In-wall mount (LTAP-WMP)
- Tap surface wall mount (LTAP-SM)

The in-wall box offers added security to the Logitech Tap IP meeting control panel and allows easy access for users in any room. In addition, the in-wall box allows all cabling to run through the walls, eliminating the need to find a power source or have cables running on tables and floors. The mount provides a flush-mounted installation for post or pre-construction.

### Logitech Tap IP In-Wall Mount

- In-wall, flush-mount unit
- Wall box with finishing cover hardware included
- Gloss white finish
- TAA-Compliant