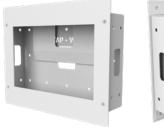

AVTEQ offers two wall mounting solutions that are compatible with the Logitech Tap and Tap IP meeting control panel:

- Tap IP In-wall mount (LTAP-WMP)
- Tap surface wall mount (LTAP-SM)

The in-wall box offers added security to the Logitech Tap IP meeting control panel and allows easy access for users in any room. In addition, the in-wall box allows all cabling to run through the walls, eliminating the need to find a power source or have cables running on tables and floors. The mount provides a flush-mounted installation for post or pre-construction.

### Logitech Tap IP In-Wall Mount

- In-wall, flush-mount unit
- Wall box with finishing cover hardware included
- Gloss white finish
- TAA-Compliant

## Logitech Tap IP In-Wall Mount (LTAP-WMP)