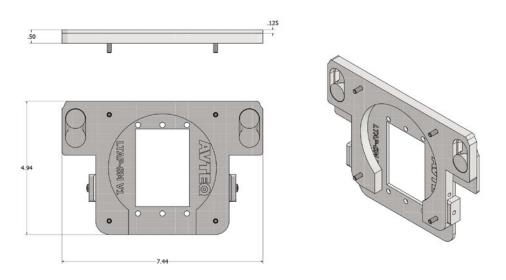

## **DIMENSIONS**

# Logitech Tap Surface Wall Mount (LTAP-SM)

| SPECIFICATIONS     |                                                     |
|--------------------|-----------------------------------------------------|
| Part Number        | In-Wall Mount: LTAP-WMP Surface Wall Mount: LTAP-SM |
| Dimensions (HxWxD) |                                                     |
| LTAP-WMP           |                                                     |
| In-Wall Box        | 7 x 11 x 2 Inches (178 x 279 x 51 mm)               |
| In-Wall Face Plate | 9 x 11 x .25 Inches (229 x 279 x 6 mm)              |
| LTAP-SM            | 7 x 5 x .5 Inches (178 x 127 x 13 mm)               |