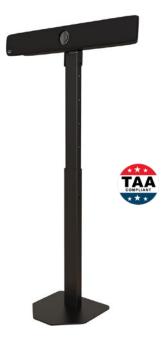

## **FEATURES**

- Adjustable from 25-42 inches
- Black powder coat finish
- 100% solid steel construction
- TAA-compliant

CAMERA-STAND-CRK extended with Cisco Room Bar camera

CAMERA-STAND-PTZ front view with Poly Eagel Eye IV camera, not extended

## Camera Floor Stand

The Camera Floor Stand supports the leading PTZ cameras and select video bars including the Cisco Room series, Poly Studio series, Logitech MeetUp and more. The stand is adjustable from 25-42 inches and is perfect for classrooms, multi-use collaboration areas, and ad hoc spaces.