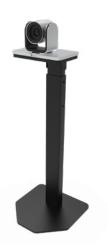

## **FEATURES**

- Adjustable from 25-42 inches
- Black powder coat finish
- 100% solid steel construction
- TAA-compliant

CAMERA-STAND-CRK extended with Cisco Room Bar camera

CAMERA-STAND-PTZ front view with Poly Eagel Eye IV camera, not extended