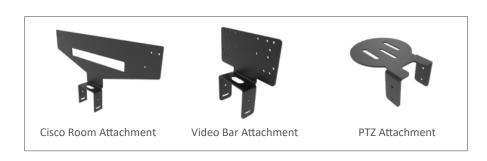

## **DIMENSIONS**

| SPECIFICATIONS       |                                                                                                                                                                              |
|----------------------|------------------------------------------------------------------------------------------------------------------------------------------------------------------------------|
| Part Numbers         | CAMERA-STAND-CRK: For Cisco Room Kits CAMERA-STAND-VB: For Video Bars CAMERA-STAND-PTZ: For PTZ Cameras                                                                      |
| Dimensions (HxWxD)   |                                                                                                                                                                              |
| Camera Stand         | 25 x 12 x 12 Inches (635 x 305 x 305 mm)                                                                                                                                     |
| Camera Shelf         |                                                                                                                                                                              |
| CAMERA-STAND-CRK     | 16 x 8.4 x 1.3 Inches (406 x 213 x 33 mm)                                                                                                                                    |
| CAMERA-STAND-VB      | 6 x 3 x 1.3 Inches (152 x 76 x 33 mm)                                                                                                                                        |
| CAMERA-STAND-PTZ     | 2.6 x 2.5 x 1.3 Inches (66 x 64 x 33 mm)                                                                                                                                     |
| Camera Compatibility |                                                                                                                                                                              |
| CAMERA-STAND-CRK     | Cisco Room Bar/Pro, Cisco Room Kit/Pro                                                                                                                                       |
| CAMERA-STAND-VB      | Poly Studio X50/X52/X70, Neat Bar/Pro, and Logitech MeetUp                                                                                                                   |
| CAMERA-STAND-PTZ     | Any camera with a 1/4-20 screw on the bottom of the camera, including the Poly EagleEye Director, Poly Studio X30, Yealink A20/A30, Logitech PTZ, and other leading cameras. |