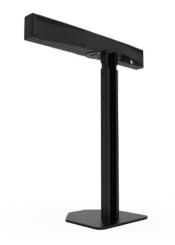

CAMERA-STAND-PTZ back view with Yealink A30 MeetingBar camera, not extended

CAMERA-STAND-VB