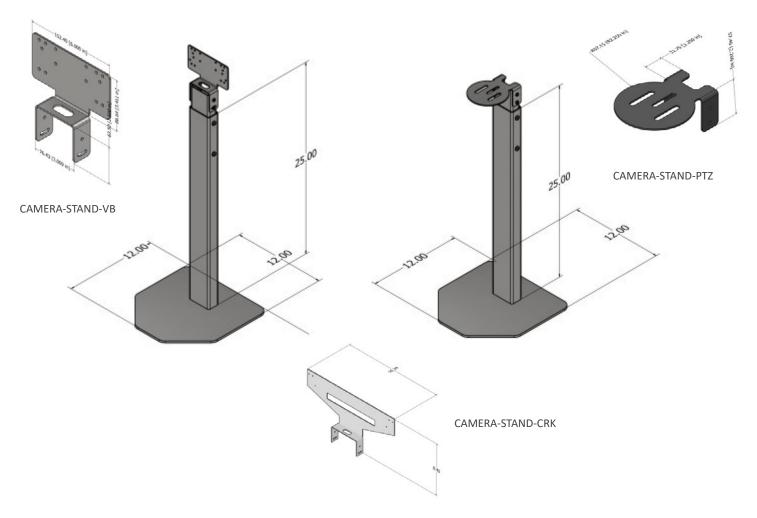

## **FEATURES**

- Adjustable from 25-42 inches
- Black powder coat finish
- 100% solid steel construction
- TAA-compliant

CAMERA-STAND-CRK extended with Cisco Room Bar camera

CAMERA-STAND-PTZ front view with Poly Eagel Eye IV camera, not extended

CAMERA-STAND-PTZ back view with Yealink A30 MeetingBar camera, not extended

CAMERA-STAND-VB

## **DIMENSIONS**

| SPECIFICATIONS       |                                                                                                                                                                              |
|----------------------|------------------------------------------------------------------------------------------------------------------------------------------------------------------------------|
| Part Numbers         | CAMERA-STAND-CRK: For Cisco Room Kits CAMERA-STAND-VB: For Video Bars CAMERA-STAND-PTZ: For PTZ Cameras                                                                      |
| Dimensions (HxWxD)   |                                                                                                                                                                              |
| Camera Stand         | 25 x 12 x 12 Inches (635 x 305 x 305 mm)                                                                                                                                     |
| Camera Shelf         |                                                                                                                                                                              |
| CAMERA-STAND-CRK     | 16 x 8.4 x 1.3 Inches (406 x 213 x 33 mm)                                                                                                                                    |
| CAMERA-STAND-VB      | 6 x 3 x 1.3 Inches (152 x 76 x 33 mm)                                                                                                                                        |
| CAMERA-STAND-PTZ     | 2.6 x 2.5 x 1.3 Inches (66 x 64 x 33 mm)                                                                                                                                     |
| Camera Compatibility |                                                                                                                                                                              |
| CAMERA-STAND-CRK     | Cisco Room Bar/Pro, Cisco Room Kit/Pro                                                                                                                                       |
| CAMERA-STAND-VB      | Poly Studio X50/X52/X70, Neat Bar/Pro, and Logitech MeetUp                                                                                                                   |
| CAMERA-STAND-PTZ     | Any camera with a 1/4-20 screw on the bottom of the camera, including the Poly EagleEye Director, Poly Studio X30, Yealink A20/A30, Logitech PTZ, and other leading cameras. |