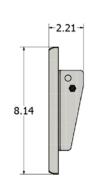

## **DIMENSIONS**

| SPECIFICATIONS     |                                               |
|--------------------|-----------------------------------------------|
| Part Number        | CN-RM                                         |
| Dimensions (HxLxW) |                                               |
| Rack (W)           | 19.52 inches (495.8 mm)                       |
| Face Plate         | 8.14 x 13.26 x 2.2 inches (207 x 337 x 56 mm) |