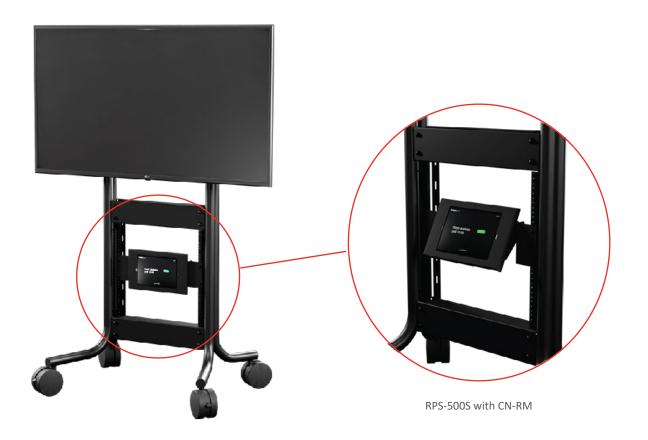

## Cisco Room Navigator Rack Mount

The Avteq Cisco Room Navigator Rack Mount is designed to safely secure the Room Navigator touch panel to the Avteq RPS-500 mobile cart or other rack component.

The mount attaches to the rack rails on the RPS-500 and may be positioned above or below the standard rack shelf, or may replace the shelf. The Room Navigator mount works with any 19" rack and can be adjusted to tilt for improved viewing and usability.