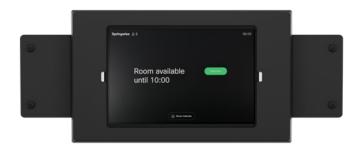

**FEATURES** 

- Rack mounted
- · Mounting hardware included
- Black powder coat finish
- 100% solid steel construction

CN-RM

Shown with Cisco Room Navigator