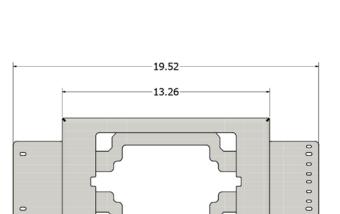

## **DIMENSIONS**

| SPECIFICATIONS     |                                               |
|--------------------|-----------------------------------------------|
| Part Number        | CN-RM                                         |
| Dimensions (HxLxW) |                                               |
| Rack (W)           | 19.52 inches (495.8 mm)                       |
| Face Plate         | 8.14 x 13.26 x 2.2 inches (207 x 337 x 56 mm) |