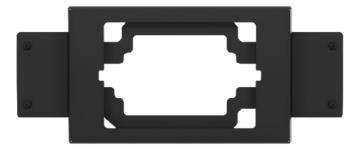

## Cisco Room Navigator Rack Mount

The Avteq Cisco Room Navigator Rack Mount is designed to safely secure the Room Navigator touch panel to the Avteq RPS-500 mobile cart or other rack component.

The mount attaches to the rack rails on the RPS-500 and may be positioned above or below the standard rack shelf, or may replace the shelf. The Room Navigator mount works with any 19" rack and can be adjusted to tilt for improved viewing and usability.

**FEATURES** 

- Rack mounted
- · Mounting hardware included
- Black powder coat finish
- 100% solid steel construction

CN-RM

Shown with Cisco Room Navigator