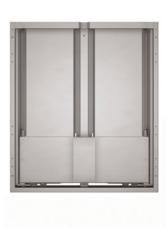

## DynamiQ<sup>TM</sup> 650 Mount Height Adjustable Display Wall Mount

The DynamiQTM 650 is the perfect wall mount solution to move your large interactive touch screen displays up and down. This mechanical wall lift has a weight capacity up to 357 lbs in a compact design that will be hidden behind the screen. Interface brackets for all screen sizes, a floor support and a mobile frame are available as accessories.

## **FEATURES**

- Height adjustable display mount
- Supports up to 357 lbs
- Vertical movement up to 25.60"
- VESA adapter included (200×200 up to 800×600)
- Easy movement with only a light hand touch
- No electricity needed
- Certifications CE, UL Recognized
- Optional Floor Support accessory for optimal weight distribution to the floor, perfect for non-supporting walls