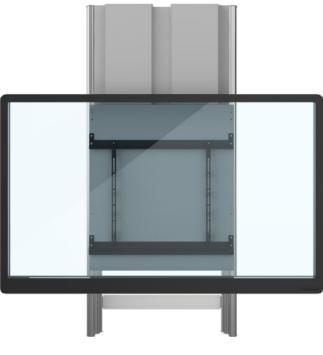

VESA Adapter 200x200 up to 800x600

DynamiQ 650 Mount on floor support with VESA and display