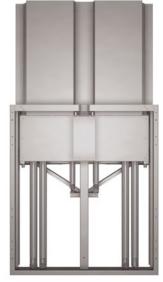

VESA Adapter 200x200 up to 800x600

DynamiQ 650 Mount on floor support with VESA and display