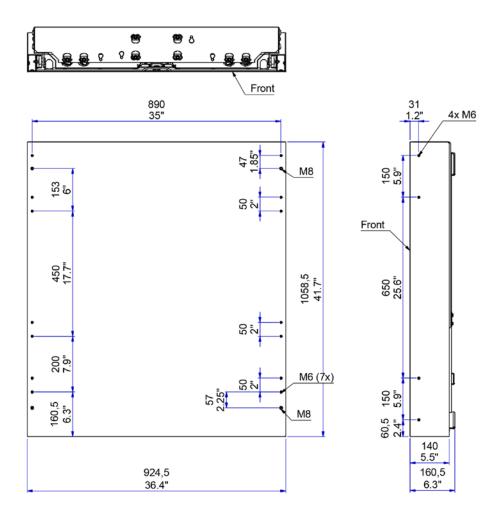

## DIMENSIONS

NOTE: Add the weight of the display plus the weight of the VESA bracket to determine which part number to order.

| SPECIFICATIONS     |                                                          |
|--------------------|----------------------------------------------------------|
| Part Number        | AVT-BB650-80   AVT-BB650-130   AVT-BB650-180             |
| Dimensions (HxWxD) | 41.6 x 36.4 x 6.25 Inches (1056.64 x 924.56 x 158.75 mm) |
| Load Capacity      |                                                          |
| AVT-BB650-80       | 75-149.5 lbs.                                            |
| AVT-BB650-130      | 148-279 lbs.                                             |
| AVT-BB650-180      | 207-357 lbs.                                             |