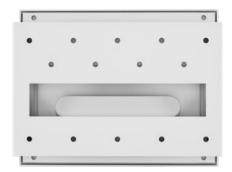

## **FEATURES**

- In-wall mount unit
- Wall box with finishing cover hardware included
- Gloss white finish
- TAA-Compliant

Faceplate

In-wall box

Back view with GC8 panel