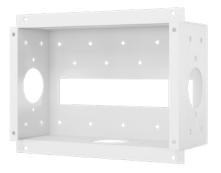

## **FEATURES**

- In-wall mount unit
- Wall box with finishing cover hardware included
- Gloss white finish
- TAA-Compliant

Faceplate

In-wall box

Back view with GC8 panel