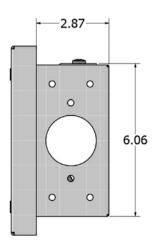

## **SPECIFICATIONS**

| SPECIFICATIONS     |                                              |
|--------------------|----------------------------------------------|
| Part Number        | GC8-WMP                                      |
| Dimensions (HxWxD) |                                              |
| In-wall box        | 6.06 x 9.5 x 2.87 Inches (154 x 241 x 73 mm) |
| Faceplate          | 7.51 x 9.89 x 1 Inches (191 x 251 x 25 mm)   |