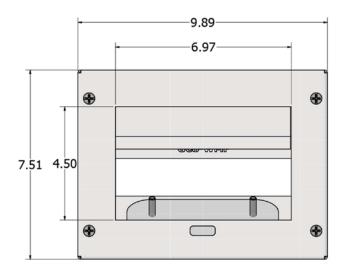

## **SPECIFICATIONS**

| SPECIFICATIONS     |                                              |
|--------------------|----------------------------------------------|
| Part Number        | GC8-WMP                                      |
| Dimensions (HxWxD) |                                              |
| In-wall box        | 6.06 x 9.5 x 2.87 Inches (154 x 241 x 73 mm) |
| Faceplate          | 7.51 x 9.89 x 1 Inches (191 x 251 x 25 mm)   |