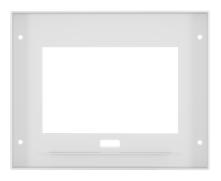

## **FEATURES**

- In-wall mount unit
- Wall box with finishing cover hardware included
- Gloss white finish
- TAA-Compliant

Faceplate

In-wall box

Back view with GC8 panel