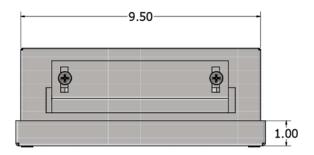

## **SPECIFICATIONS**

| SPECIFICATIONS     |                                              |
|--------------------|----------------------------------------------|
| Part Number        | GC8-WMP                                      |
| Dimensions (HxWxD) |                                              |
| In-wall box        | 6.06 x 9.5 x 2.87 Inches (154 x 241 x 73 mm) |
| Faceplate          | 7.51 x 9.89 x 1 Inches (191 x 251 x 25 mm)   |