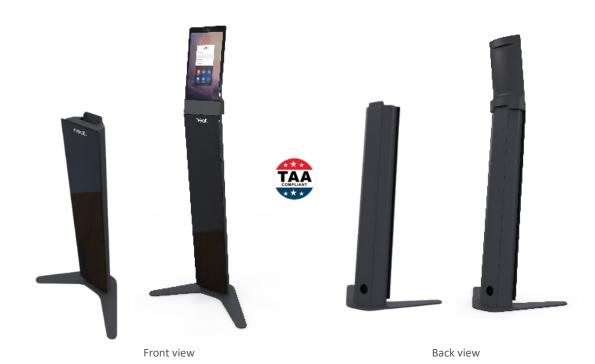

## **FEATURES**

- Black powder coat finish
- 100% solid steel construction
- TAA-compliant

| SPECIFICATIONS         |                                           |
|------------------------|-------------------------------------------|
| Part Number            | NEATFRAME-STAND                           |
| Dimensions (HxWxD)     |                                           |
| Neat Frame Floor Stand | 43 x 26 x 15 Inches (1092 x 660 x 381 mm) |