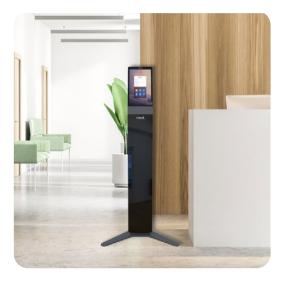

## Neat Frame Floor Stand

The simple design of Avteq's Neat Frame Floor Stand makes it perfect for hot desking areas, open area meeting rooms, and as a virtual assistant in office lobbies. With its minimalist and sleek design, the Neat Frame Floor Stand compliments any environment.

Standing at five feet tall, the stand is an ideal height for the Neat Frame's front-facing tweeter and woofer to ensure clear audio. Users can easily engage with the Neat Frame, creating an enhanced user experience. The Neat Frame Floor Stand is made of 100% steel which ensures stability, even in high-traffic areas. Also, the stand is quick to assemble and disassemble, allowing for hassle-free relocation or storage.