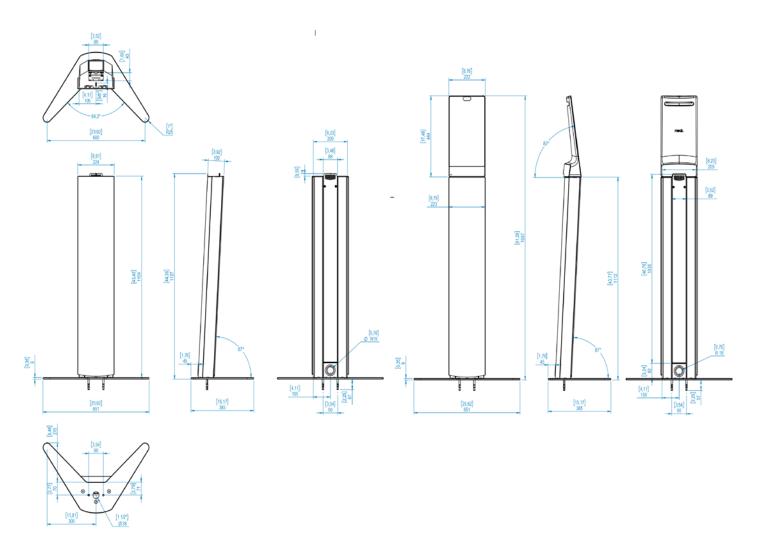

## **FEATURES**

- Black powder coat finish
- 100% solid steel construction
- TAA-compliant

| SPECIFICATIONS         |                                           |
|------------------------|-------------------------------------------|
| Part Number            | NEATFRAME-STAND                           |
| Dimensions (HxWxD)     |                                           |
| Neat Frame Floor Stand | 43 x 26 x 15 Inches (1092 x 660 x 381 mm) |