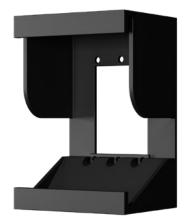

## FEATURES

- Mounts directly to the wall or attaches to a 1-gang or 2-gang wall box
- Mounting hardware included
- Black
- TAA compliant

TC8 Surface Mount with TC8 panel

TC8 Surface Mount