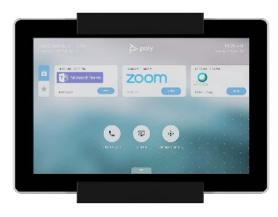

## Poly TC8 Surface Wall Mount

The Poly TC8 surface mount is an affordable and easy to install mount to safely secure your TC8 touch panel to the wall. The TC8 mount installs directly on the wall or attached to a 1-gang or 2-gange wall box.

Once installed, the TC8 touch panel easily slides into the grooves on the wall mount and is secured with a set screw at the bottom of the mount. The TC8 surface mount is available in black.

## FEATURES

- Mounts directly to the wall or attaches to a 1-gang or 2-gang wall box
- Mounting hardware included
- Black
- TAA compliant

TC8 Surface Mount with TC8 panel

TC8 Surface Mount