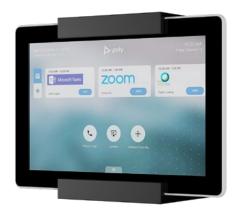

## Poly TC8 Surface Wall Mount

The Poly TC8 surface mount is an affordable and easy to install mount to safely secure your TC8 touch panel to the wall. The TC8 mount installs directly on the wall or attached to a 1-gang or 2-gange wall box.

Once installed, the TC8 touch panel easily slides into the grooves on the wall mount and is secured with a set screw at the bottom of the mount. The TC8 surface mount is available in black.

## FEATURES

- Mounts directly to the wall or attaches to a 1-gang or 2-gang wall box
- Mounting hardware included
- Black
- TAA compliant

TC8 Surface Mount with TC8 panel

TC8 Surface Mount