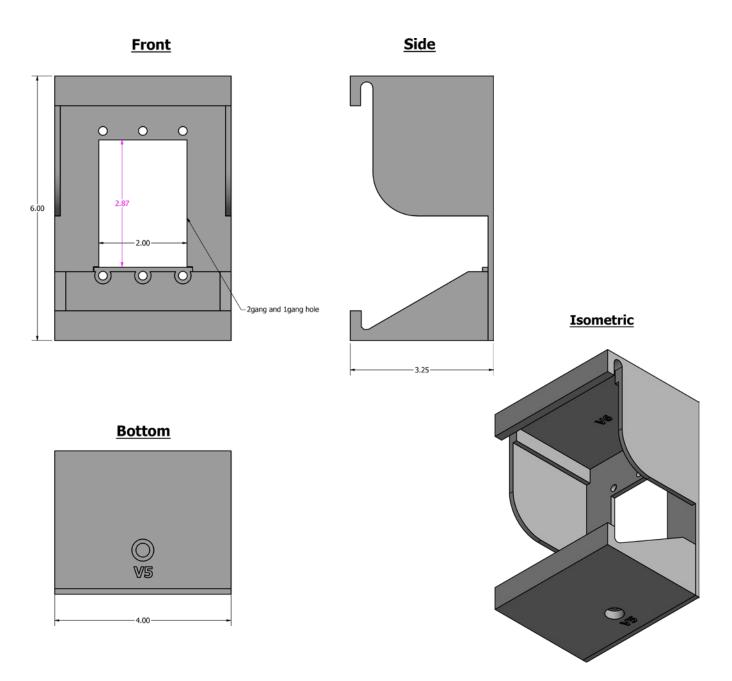

## SPECIFICATIONS

| SPECIFICATIONS     |                                         |
|--------------------|-----------------------------------------|
| Part Number        | TC8-SM                                  |
| Dimensions (HxWxD) |                                         |
| Surface Wall Mount | 6 x 4 x 3.25 Inches (152 x 102 x 83 mm) |