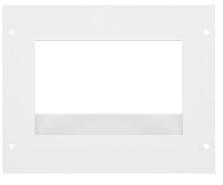

## **FEATURES**

- In-wall, mount unit
- Wall box with finishing cover hardware included
- Gloss white finish
- TAA compliant

a S Mores

0

zoom

In-wall Box

## DIMENSIONS

| SPECIFICATIONS     |                                            |
|--------------------|--------------------------------------------|
| Part Number        | TC8-WMP                                    |
| Dimensions (HxWxD) |                                            |
| In-wall box        | 6.06 x 9.5 x 3 Inches (154 x 241 x 76 mm)  |
| Faceplate          | 7.75 x 9.75 x 1 Inches (197 x 248 x 25 mm) |