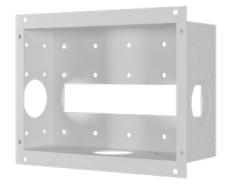

## Poly TC8 In-Wall Mount

Poly TC8 mounts are available in an in-wall or surface wall mount model. These mounts add security and reliability to your TC8 panel which works seamlessly with the Poly Studio X family and G7500. The Poly in-wall box is designed specifically for the Poly TC8 touch panel.

Installing the TC8 on the wall prevents possible damage and loss of the unit and provides easy access to the touch screen controller for maximum usability. The panel fits securely inside the in-wall box. In addition, the in-wall box fits within a standard wall depth and the faceplate secures the TC8 panel. The mount works with pre-construction or post and comes standard in a glossy white finish.

## **FEATURES**

- In-wall, mount unit
- Wall box with finishing cover hardware included
- Gloss white finish
- TAA compliant

a S Mores

0

zoom

In-wall Box