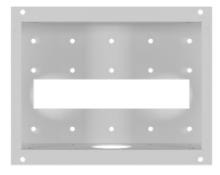

## **FEATURES**

- In-wall, mount unit
- Wall box with finishing cover hardware included
- Gloss white finish
- TAA compliant

a S Mores

0

zoom

In-wall Box

## DIMENSIONS

| SPECIFICATIONS     |                                            |
|--------------------|--------------------------------------------|
| Part Number        | TC8-WMP                                    |
| Dimensions (HxWxD) |                                            |
| In-wall box        | 6.06 x 9.5 x 3 Inches (154 x 241 x 76 mm)  |
| Faceplate          | 7.75 x 9.75 x 1 Inches (197 x 248 x 25 mm) |