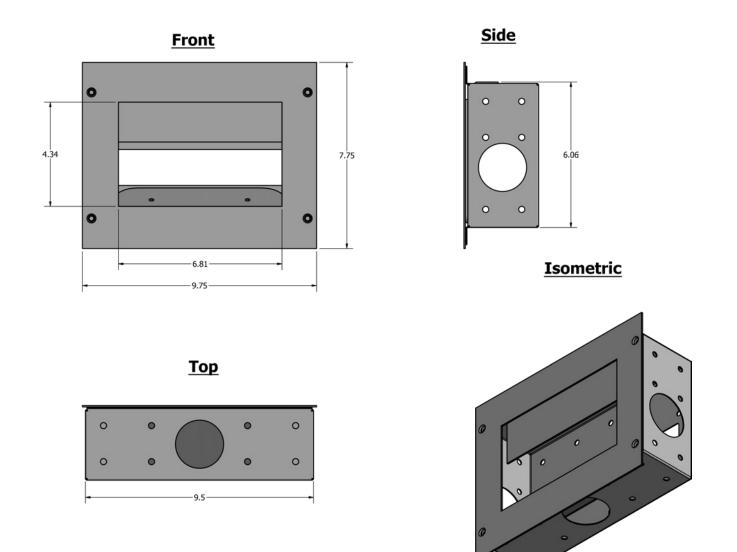

## DIMENSIONS

| SPECIFICATIONS     |                                            |
|--------------------|--------------------------------------------|
| Part Number        | TC8-WMP                                    |
| Dimensions (HxWxD) |                                            |
| In-wall box        | 6.06 x 9.5 x 3 Inches (154 x 241 x 76 mm)  |
| Faceplate          | 7.75 x 9.75 x 1 Inches (197 x 248 x 25 mm) |