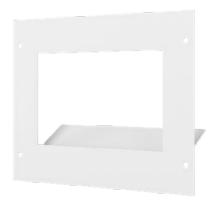

## **FEATURES**

- In-wall, mount unit
- Wall box with finishing cover hardware included
- Gloss white finish
- TAA compliant

a S Mores

0

zoom

In-wall Box

## DIMENSIONS

| SPECIFICATIONS     |                                            |
|--------------------|--------------------------------------------|
| Part Number        | TC8-WMP                                    |
| Dimensions (HxWxD) |                                            |
| In-wall box        | 6.06 x 9.5 x 3 Inches (154 x 241 x 76 mm)  |
| Faceplate          | 7.75 x 9.75 x 1 Inches (197 x 248 x 25 mm) |