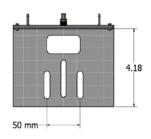

MeetingBar A20/A30 Mount

Yealink MeetingBar Mount shown on RPS-500

YEA-24

| SPECIFICATIONS              |                                                                                                                                                              |
|-----------------------------|--------------------------------------------------------------------------------------------------------------------------------------------------------------|
| Part Number & Display Sizes | YEA-24   YEA-24-BUNDLE: 32-55 inches<br>YEA-32   YEA-32-BUNDLE: 60-75 inches<br>YEA-42   YEA-42-BUNDLE: 80-90 inches<br>YEA-48   YEA-48-BUNDLE: 92-98 inches |
| Display Sizes               | 32-55 Inches                                                                                                                                                 |
| Dimensions (HxWxD)          |                                                                                                                                                              |
| Mount Bracket               | 14.5 x 4.3 x 0.7 inches (368.3 x 109.22 x 17.78 mm)                                                                                                          |
| Yealink MeetingBar Mount    | 9.0 x 2.95 x 2.65 inches (228.6 x 74.93 x 67.31 mm)                                                                                                          |
| Display Adapter -24         | 24 x 5.1 x 1.6 inches (609.6 x 129.54 x 40.64 mm)                                                                                                            |
| Display Adapter -32         | 32 x 5.1 x 1.6 inches (812.8 x 129.54 x 40.64 mm)                                                                                                            |
| Display Adapter -42         | 42 x 5.1 x 1.6 inches (1066.8 x 129.54 x 40.64 mm)                                                                                                           |
| Display Adapter -48         | 48 x 5.1 x 1.6 Inches (1219.2 x 129.54 x 40.64 mm)                                                                                                           |