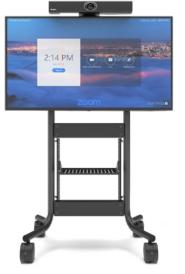

MeetingBar A20/A30 Mount

Yealink MeetingBar Mount shown on RPS-500

YEA-24

| SPECIFICATIONS              |                                                                                                                                                              |
|-----------------------------|--------------------------------------------------------------------------------------------------------------------------------------------------------------|
| Part Number & Display Sizes | YEA-24   YEA-24-BUNDLE: 32-55 inches<br>YEA-32   YEA-32-BUNDLE: 60-75 inches<br>YEA-42   YEA-42-BUNDLE: 80-90 inches<br>YEA-48   YEA-48-BUNDLE: 92-98 inches |
| Display Sizes               | 32-55 Inches                                                                                                                                                 |
| Dimensions (HxWxD)          |                                                                                                                                                              |
| Mount Bracket               | 14.5 x 4.3 x 0.7 inches (368.3 x 109.22 x 17.78 mm)                                                                                                          |
| Yealink MeetingBar Mount    | 9.0 x 2.95 x 2.65 inches (228.6 x 74.93 x 67.31 mm)                                                                                                          |
| Display Adapter -24         | 24 x 5.1 x 1.6 inches (609.6 x 129.54 x 40.64 mm)                                                                                                            |
| Display Adapter -32         | 32 x 5.1 x 1.6 inches (812.8 x 129.54 x 40.64 mm)                                                                                                            |
| Display Adapter -42         | 42 x 5.1 x 1.6 inches (1066.8 x 129.54 x 40.64 mm)                                                                                                           |
| Display Adapter -48         | 48 x 5.1 x 1.6 Inches (1219.2 x 129.54 x 40.64 mm)                                                                                                           |