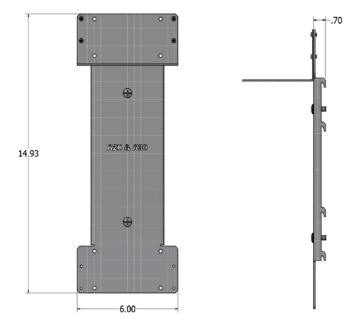

MeetingBar A20/A30 Mount

Yealink MeetingBar Mount shown on RPS-500

YEA-24

| SPECIFICATIONS              |                                                                                                                                                              |
|-----------------------------|--------------------------------------------------------------------------------------------------------------------------------------------------------------|
| Part Number & Display Sizes | YEA-24   YEA-24-BUNDLE: 32-55 inches<br>YEA-32   YEA-32-BUNDLE: 60-75 inches<br>YEA-42   YEA-42-BUNDLE: 80-90 inches<br>YEA-48   YEA-48-BUNDLE: 92-98 inches |
| Display Sizes               | 32-55 Inches                                                                                                                                                 |
| Dimensions (HxWxD)          |                                                                                                                                                              |
| Mount Bracket               | 14.5 x 4.3 x 0.7 inches (368.3 x 109.22 x 17.78 mm)                                                                                                          |
| Yealink MeetingBar Mount    | 9.0 x 2.95 x 2.65 inches (228.6 x 74.93 x 67.31 mm)                                                                                                          |
| Display Adapter -24         | 24 x 5.1 x 1.6 inches (609.6 x 129.54 x 40.64 mm)                                                                                                            |
| Display Adapter -32         | 32 x 5.1 x 1.6 inches (812.8 x 129.54 x 40.64 mm)                                                                                                            |
| Display Adapter -42         | 42 x 5.1 x 1.6 inches (1066.8 x 129.54 x 40.64 mm)                                                                                                           |
| Display Adapter -48         | 48 x 5.1 x 1.6 Inches (1219.2 x 129.54 x 40.64 mm)                                                                                                           |