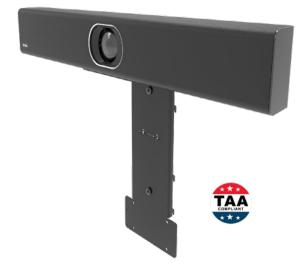

## Yealink MeetingBar Camera Mount Single & Dual Display Mounting Kit

The Yealink MeetingBar Mount is a secure mount for installing a Yealink MeetingBar A20/A30 videobar above or below a display. This Yealink mount provides a stable, long term solution for a professional video conferencing installation in the office. It is compatible with the MeetingBar A20/A30 and is a secure mount for installing video bar on display.

## FEATURES

- Positions the video bar above or below a display
- Centers the video bar above or below dual displays
- Display adapter supports single and dual display sizes from 32 to 90 inches
- Compatible with Avteq display mounts and AV carts
- Black powder coat finish
- 100% solid steel construction
- TAA-compliant