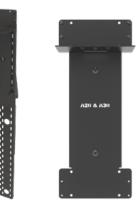

The mounting bracket is designed to attach to the display mount providing additional flexibility with large-format displays. The Yealink Meetingbar Mount includes a display adapter that supports small (32-55 inches), medium (60-75 inches), or large (80-90 inches) display sizes.

The Yealink Meetingbar Mount is compatible with Avteq display mounts, mobile stands, and collaborative furniture.