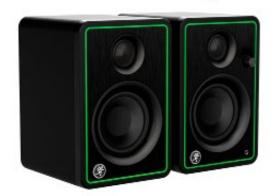

## FEATURES

- 50 watts
- 3" polypropyline woofer and custom-tuned ports for deep bass extension
- .75" silk tweeter
- Premium woofer and tweeter
- Front-facing headphone jack
- Flexible Input Options—1/4", 1/8" and RCA
- Pre-installed with compatible Avteq carts and stands
- \* Mackie CR3-X

PSM-200\*

| SPECIFICATIONS     |                                             |
|--------------------|---------------------------------------------|
| Part Number        | PSM-200                                     |
| Dimensions (HxWxD) | 8.1 x 5.5 x 7.1 inches (206 x 140 x 180 mm) |
| Weight             | 10.1 lbs.                                   |