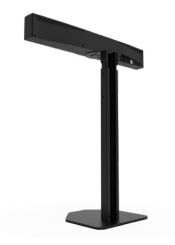

CAMERA-STAND-PTZ back view with Yealink A30 MeetingBar camera, not extended

CAMERA-STAND-VB

## **DIMENSIONS**

| SPECIFICATIONS       |                                                                                                                                                                              |
|----------------------|------------------------------------------------------------------------------------------------------------------------------------------------------------------------------|
| Part Numbers         | CAMERA-STAND-CRK: For Cisco Room Kits CAMERA-STAND-VB: For Video Bars CAMERA-STAND-PTZ: For PTZ Cameras                                                                      |
| Dimensions (HxWxD)   |                                                                                                                                                                              |
| Camera Stand         | 25 x 12 x 12 Inches (635 x 305 x 305 mm)                                                                                                                                     |
| Camera Shelf         |                                                                                                                                                                              |
| CAMERA-STAND-CRK     | 16 x 8.4 x 1.3 Inches (406 x 213 x 33 mm)                                                                                                                                    |
| CAMERA-STAND-VB      | 6 x 3 x 1.3 Inches (152 x 76 x 33 mm)                                                                                                                                        |
| CAMERA-STAND-PTZ     | 2.6 x 2.5 x 1.3 Inches (66 x 64 x 33 mm)                                                                                                                                     |
| Camera Compatibility |                                                                                                                                                                              |
| CAMERA-STAND-CRK     | Cisco Room Bar/Pro, Cisco Room Kit/Pro                                                                                                                                       |
| CAMERA-STAND-VB      | Poly Studio X50/X52/X70, Neat Bar/Pro/Neat Bar 2, and Logitech MeetUp                                                                                                        |
| CAMERA-STAND-PTZ     | Any camera with a 1/4-20 screw on the bottom of the camera, including the Poly EagleEye Director, Poly Studio X30, Yealink A20/A30, Logitech PTZ, and other leading cameras. |