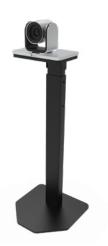

## **FEATURES**

- Adjustable from 25-42 inches
- Black powder coat finish
- 100% solid steel construction
- TAA-compliant

CAMERA-STAND-CRK extended with Cisco Room Bar camera

CAMERA-STAND-PTZ front view with Poly Eagel Eye IV camera, not extended

## **DIMENSIONS**

| SPECIFICATIONS       |                                                                                                                                                                              |
|----------------------|------------------------------------------------------------------------------------------------------------------------------------------------------------------------------|
| Part Numbers         | CAMERA-STAND-CRK: For Cisco Room Kits CAMERA-STAND-VB: For Video Bars CAMERA-STAND-PTZ: For PTZ Cameras                                                                      |
| Dimensions (HxWxD)   |                                                                                                                                                                              |
| Camera Stand         | 25 x 12 x 12 Inches (635 x 305 x 305 mm)                                                                                                                                     |
| Camera Shelf         |                                                                                                                                                                              |
| CAMERA-STAND-CRK     | 16 x 8.4 x 1.3 Inches (406 x 213 x 33 mm)                                                                                                                                    |
| CAMERA-STAND-VB      | 6 x 3 x 1.3 Inches (152 x 76 x 33 mm)                                                                                                                                        |
| CAMERA-STAND-PTZ     | 2.6 x 2.5 x 1.3 Inches (66 x 64 x 33 mm)                                                                                                                                     |
| Camera Compatibility |                                                                                                                                                                              |
| CAMERA-STAND-CRK     | Cisco Room Bar/Pro, Cisco Room Kit/Pro                                                                                                                                       |
| CAMERA-STAND-VB      | Poly Studio X50/X52/X70, Neat Bar/Pro/Neat Bar 2, and Logitech MeetUp                                                                                                        |
| CAMERA-STAND-PTZ     | Any camera with a 1/4-20 screw on the bottom of the camera, including the Poly EagleEye Director, Poly Studio X30, Yealink A20/A30, Logitech PTZ, and other leading cameras. |