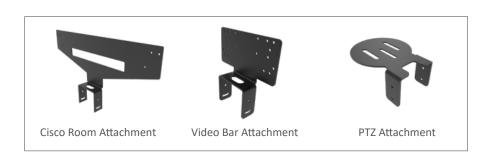

## **FEATURES**

- Adjustable from 25-42 inches
- Black powder coat finish
- 100% solid steel construction
- TAA-compliant

CAMERA-STAND-CRK extended with Cisco Room Bar camera

CAMERA-STAND-PTZ front view with Poly Eagel Eye IV camera, not extended

## **DIMENSIONS**

| SPECIFICATIONS       |                                                                                                                                                                              |
|----------------------|------------------------------------------------------------------------------------------------------------------------------------------------------------------------------|
| Part Numbers         | CAMERA-STAND-CRK: For Cisco Room Kits CAMERA-STAND-VB: For Video Bars CAMERA-STAND-PTZ: For PTZ Cameras                                                                      |
| Dimensions (HxWxD)   |                                                                                                                                                                              |
| Camera Stand         | 25 x 12 x 12 Inches (635 x 305 x 305 mm)                                                                                                                                     |
| Camera Shelf         |                                                                                                                                                                              |
| CAMERA-STAND-CRK     | 16 x 8.4 x 1.3 Inches (406 x 213 x 33 mm)                                                                                                                                    |
| CAMERA-STAND-VB      | 6 x 3 x 1.3 Inches (152 x 76 x 33 mm)                                                                                                                                        |
| CAMERA-STAND-PTZ     | 2.6 x 2.5 x 1.3 Inches (66 x 64 x 33 mm)                                                                                                                                     |
| Camera Compatibility |                                                                                                                                                                              |
| CAMERA-STAND-CRK     | Cisco Room Bar/Pro, Cisco Room Kit/Pro                                                                                                                                       |
| CAMERA-STAND-VB      | Poly Studio X50/X52/X70, Neat Bar/Pro/Neat Bar 2, and Logitech MeetUp                                                                                                        |
| CAMERA-STAND-PTZ     | Any camera with a 1/4-20 screw on the bottom of the camera, including the Poly EagleEye Director, Poly Studio X30, Yealink A20/A30, Logitech PTZ, and other leading cameras. |