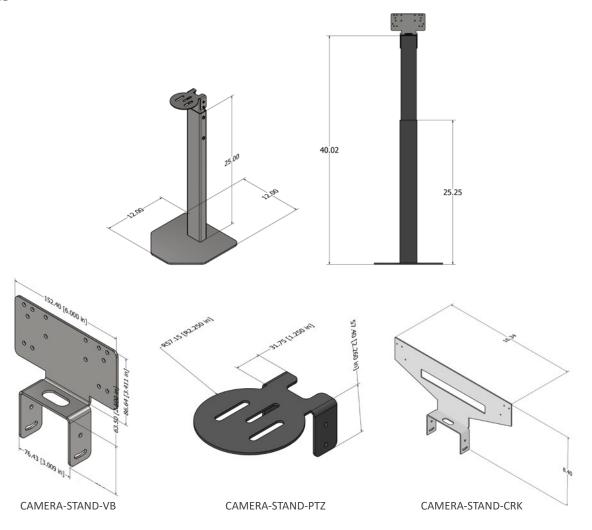

## **FEATURES**

- Adjustable from 25-42 inches
- Black powder coat finish
- 100% solid steel construction
- TAA-compliant

CAMERA-STAND-CRK extended with Cisco Room Bar camera

CAMERA-STAND-PTZ front view with Poly Eagel Eye IV camera, not extended

CAMERA-STAND-PTZ back view with Yealink A30 MeetingBar camera, not extended

CAMERA-STAND-VB

## **DIMENSIONS**

| SPECIFICATIONS       |                                                                                                                                                                              |
|----------------------|------------------------------------------------------------------------------------------------------------------------------------------------------------------------------|
| Part Numbers         | CAMERA-STAND-CRK: For Cisco Room Kits CAMERA-STAND-VB: For Video Bars CAMERA-STAND-PTZ: For PTZ Cameras                                                                      |
| Dimensions (HxWxD)   |                                                                                                                                                                              |
| Camera Stand         | 25 x 12 x 12 Inches (635 x 305 x 305 mm)                                                                                                                                     |
| Camera Shelf         |                                                                                                                                                                              |
| CAMERA-STAND-CRK     | 16 x 8.4 x 1.3 Inches (406 x 213 x 33 mm)                                                                                                                                    |
| CAMERA-STAND-VB      | 6 x 3 x 1.3 Inches (152 x 76 x 33 mm)                                                                                                                                        |
| CAMERA-STAND-PTZ     | 2.6 x 2.5 x 1.3 Inches (66 x 64 x 33 mm)                                                                                                                                     |
| Camera Compatibility |                                                                                                                                                                              |
| CAMERA-STAND-CRK     | Cisco Room Bar/Pro, Cisco Room Kit/Pro                                                                                                                                       |
| CAMERA-STAND-VB      | Poly Studio X50/X52/X70, Neat Bar/Pro/Neat Bar 2, and Logitech MeetUp                                                                                                        |
| CAMERA-STAND-PTZ     | Any camera with a 1/4-20 screw on the bottom of the camera, including the Poly EagleEye Director, Poly Studio X30, Yealink A20/A30, Logitech PTZ, and other leading cameras. |