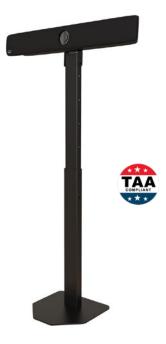

## **FEATURES**

- Adjustable from 25-42 inches
- Black powder coat finish
- 100% solid steel construction
- TAA-compliant

CAMERA-STAND-CRK extended with Cisco Room Bar camera

CAMERA-STAND-PTZ front view with Poly Eagel Eye IV camera, not extended

## **DIMENSIONS**

| SPECIFICATIONS       |                                                                                                                                                                              |
|----------------------|------------------------------------------------------------------------------------------------------------------------------------------------------------------------------|
| Part Numbers         | CAMERA-STAND-CRK: For Cisco Room Kits CAMERA-STAND-VB: For Video Bars CAMERA-STAND-PTZ: For PTZ Cameras                                                                      |
| Dimensions (HxWxD)   |                                                                                                                                                                              |
| Camera Stand         | 25 x 12 x 12 Inches (635 x 305 x 305 mm)                                                                                                                                     |
| Camera Shelf         |                                                                                                                                                                              |
| CAMERA-STAND-CRK     | 16 x 8.4 x 1.3 Inches (406 x 213 x 33 mm)                                                                                                                                    |
| CAMERA-STAND-VB      | 6 x 3 x 1.3 Inches (152 x 76 x 33 mm)                                                                                                                                        |
| CAMERA-STAND-PTZ     | 2.6 x 2.5 x 1.3 Inches (66 x 64 x 33 mm)                                                                                                                                     |
| Camera Compatibility |                                                                                                                                                                              |
| CAMERA-STAND-CRK     | Cisco Room Bar/Pro, Cisco Room Kit/Pro                                                                                                                                       |
| CAMERA-STAND-VB      | Poly Studio X50/X52/X70, Neat Bar/Pro/Neat Bar 2, and Logitech MeetUp                                                                                                        |
| CAMERA-STAND-PTZ     | Any camera with a 1/4-20 screw on the bottom of the camera, including the Poly EagleEye Director, Poly Studio X30, Yealink A20/A30, Logitech PTZ, and other leading cameras. |