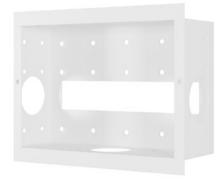

Installing the TC10 on the wall prevents possible damage and loss of the unit and provides easy access to the touch screen controller for maximum usability. The panel fits securely inside the in-wall box. In addition, the in-wall box fits within a standard wall depth and the faceplate secures the TC10 panel. The mount works with preconstruction or post and comes standard in a glossy white finish.

## **FEATURES**

- In-wall, mount unit
- Wall box with finishing cover hardware included
- Gloss white finish
- TAA compliant

Face Plate

| SPECIFICATIONS     |                                           |
|--------------------|-------------------------------------------|
| Part Number        | TC10-WMP                                  |
| Dimensions (HxWxD) |                                           |
| In-wall box        | 7.4 x 11.8 x 3 Inches (188 x 300 x 76 mm) |
| Faceplate          | 8.9 x 12 x .5 Inches (226 x 305 x 13 mm)  |