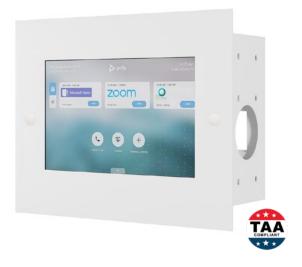

## Poly TC10 In-Wall Mount

Avteq offers a Poly in-wall mount model designed specifically for the Poly TC10 Touch Controller. The Poly TC10 In-Wall Mount adds security and reliability to your TC10 panel which works seamlessly with the Poly Studio X family and G7500.

Installing the TC10 on the wall prevents possible damage and loss of the unit and provides easy access to the touch screen controller for maximum usability. The panel fits securely inside the in-wall box. In addition, the in-wall box fits within a standard wall depth and the faceplate secures the TC10 panel. The mount works with preconstruction or post and comes standard in a glossy white finish.

## **FEATURES**

- In-wall, mount unit
- Wall box with finishing cover hardware included
- Gloss white finish
- TAA compliant

Face Plate

| SPECIFICATIONS     |                                           |
|--------------------|-------------------------------------------|
| Part Number        | TC10-WMP                                  |
| Dimensions (HxWxD) |                                           |
| In-wall box        | 7.4 x 11.8 x 3 Inches (188 x 300 x 76 mm) |
| Faceplate          | 8.9 x 12 x .5 Inches (226 x 305 x 13 mm)  |