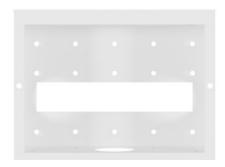

Installing the TC10 on the wall prevents possible damage and loss of the unit and provides easy access to the touch screen controller for maximum usability. The panel fits securely inside the in-wall box. In addition, the in-wall box fits within a standard wall depth and the faceplate secures the TC10 panel. The mount works with preconstruction or post and comes standard in a glossy white finish.

## **FEATURES**

- In-wall, mount unit
- Wall box with finishing cover hardware included
- Gloss white finish
- TAA compliant

Face Plate

| SPECIFICATIONS     |                                           |
|--------------------|-------------------------------------------|
| Part Number        | TC10-WMP                                  |
| Dimensions (HxWxD) |                                           |
| In-wall box        | 7.4 x 11.8 x 3 Inches (188 x 300 x 76 mm) |
| Faceplate          | 8.9 x 12 x .5 Inches (226 x 305 x 13 mm)  |