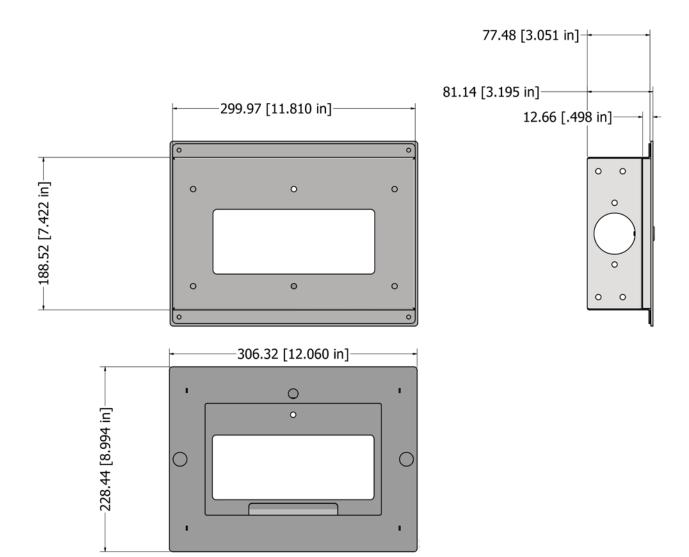

## **FEATURES**

- In-wall, mount unit
- Wall box with finishing cover hardware included
- Gloss white finish
- TAA compliant

Face Plate

| SPECIFICATIONS     |                                           |
|--------------------|-------------------------------------------|
| Part Number        | TC10-WMP                                  |
| Dimensions (HxWxD) |                                           |
| In-wall box        | 7.4 x 11.8 x 3 Inches (188 x 300 x 76 mm) |
| Faceplate          | 8.9 x 12 x .5 Inches (226 x 305 x 13 mm)  |