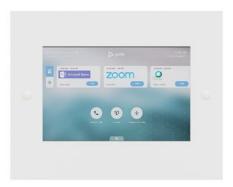

## Poly TC10 In-Wall Mount

Avteq offers a Poly in-wall mount model designed specifically for the Poly TC10 Touch Controller. The Poly TC10 In-Wall Mount adds security and reliability to your TC10 panel which works seamlessly with the Poly Studio X family and G7500.

Installing the TC10 on the wall prevents possible damage and loss of the unit and provides easy access to the touch screen controller for maximum usability. The panel fits securely inside the in-wall box. In addition, the in-wall box fits within a standard wall depth and the faceplate secures the TC10 panel. The mount works with preconstruction or post and comes standard in a glossy white finish.

## **FEATURES**

- In-wall, mount unit
- Wall box with finishing cover hardware included
- Gloss white finish
- TAA compliant

Face Plate

| SPECIFICATIONS     |                                           |
|--------------------|-------------------------------------------|
| Part Number        | TC10-WMP                                  |
| Dimensions (HxWxD) |                                           |
| In-wall box        | 7.4 x 11.8 x 3 Inches (188 x 300 x 76 mm) |
| Faceplate          | 8.9 x 12 x .5 Inches (226 x 305 x 13 mm)  |