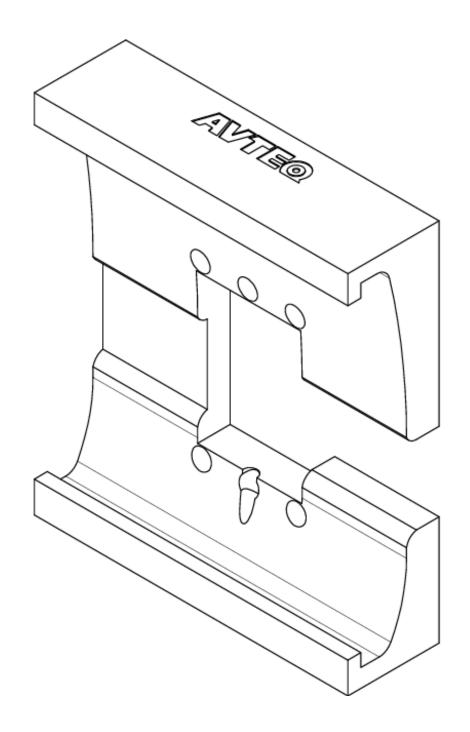

#### Mount the CN-SM

Mount the CN-SM in one of two methods:

- A) Place the CN-SM over a one gang or two gang wall box. Line up the holes and attach the proper
- hardware for your wall box.

STEP 1

B) Mount the CN-SM directly to the wall using wall anchors.