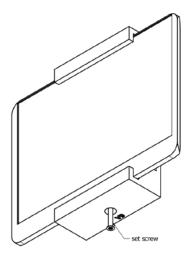

## Secure the Navigator Panel to CN-SM

- Remove the table stand from the Navigator Panel.
- Slide the Navigator Panel into the CN-SM from the right side (open side) of the mount until it stops. It should slide easily until the tabs on the back of the touch panel and come into contact with the wall mount.
- Use the 10-24 set screw provided to lock the tablet in place.