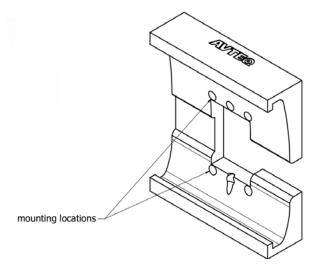

#### Mount the CN-SM

Mount the CN-SM in one of two methods:

- A) Place the CN-SM over a one gang or two gang wall box. Line up the holes and attach the proper
- hardware for your wall box.

STEP 1

B) Mount the CN-SM directly to the wall using wall anchors.