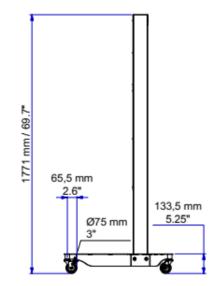

| SPECIFICATIONS             |                                                                                          |
|----------------------------|------------------------------------------------------------------------------------------|
| Part Number & Compatbility | D-FLEX400-CSB55: Cisco Board 55 and Pro 55<br>D-FLEX400-CSB75: Cisco Board 70 and Pro 75 |
| Dimensions (HxWxD)         | 69.75 x 47 x 29.25 Inches (1772 x 1194 x 743 mm)                                         |
| Vertical Adjustment        | 15.75″                                                                                   |
| Load Capacity              |                                                                                          |
| D-FLEX400-CSB55            | 90.4 – 152 lbs.                                                                          |
| D-FLEX400-CSB75            | 145.5 – 209 lbs.                                                                         |