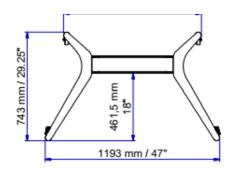

| SPECIFICATIONS             |                                                                                          |
|----------------------------|------------------------------------------------------------------------------------------|
| Part Number & Compatbility | D-FLEX400-CSB55: Cisco Board 55 and Pro 55<br>D-FLEX400-CSB75: Cisco Board 70 and Pro 75 |
| Dimensions (HxWxD)         | 69.75 x 47 x 29.25 Inches (1772 x 1194 x 743 mm)                                         |
| Vertical Adjustment        | 15.75″                                                                                   |
| Load Capacity              |                                                                                          |
| D-FLEX400-CSB55            | 90.4 – 152 lbs.                                                                          |
| D-FLEX400-CSB75            | 145.5 – 209 lbs.                                                                         |