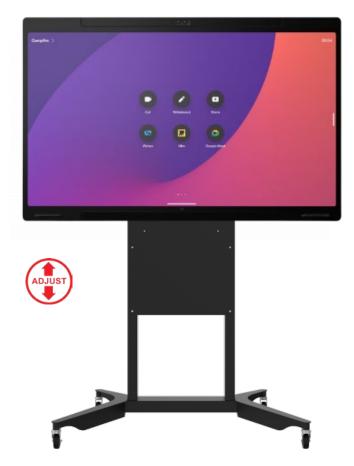

## DynamiQ<sup>™</sup> BalanceBox Flex 400 Cart for Cisco Boards

The DynamiQ Flex 400 is a cost-effective and adaptable mobile display cart that provides height adjustable mounting options. Equipped with smooth-rolling, lockable caster wheels, effortlessly move your Cisco Board anywhere, be it classrooms, conference rooms, or collaborative workspaces. The stand's robust construction guarantees stability, allowing for worry-free interaction even during dynamic presentations.

## Height Adjustable with Easy Glide Mount

The DynamiQ Flex 400 cart for Cisco Boards includes the height adjustable DynamiQ 400 easily glides mount, allowing the display to easily move up and down with a slight touch. The height adjustable mount is ideal for Cisco Boards that encourage collaboration and hands-on participation.

## **FEATURES**

- Supports Cisco Board 55, Pro 55, 70, and Pro 75
- Dynamic height adjustment with the DynamiQ 400 mount
- Includes the DynamiQ BalanceBox 400 mount, Cisco Board Mount, and UM-1 Adapter
- 3" casters, 2 with brake
- Certifications CE, UL recognized