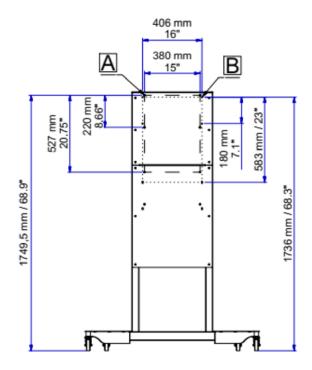

| SPECIFICATIONS             |                                                                                          |
|----------------------------|------------------------------------------------------------------------------------------|
| Part Number & Compatbility | D-FLEX400-CSB55: Cisco Board 55 and Pro 55<br>D-FLEX400-CSB75: Cisco Board 70 and Pro 75 |
| Dimensions (HxWxD)         | 69.75 x 47 x 29.25 Inches (1772 x 1194 x 743 mm)                                         |
| Vertical Adjustment        | 15.75″                                                                                   |
| Load Capacity              |                                                                                          |
| D-FLEX400-CSB55            | 90.4 – 152 lbs.                                                                          |
| D-FLEX400-CSB75            | 145.5 – 209 lbs.                                                                         |