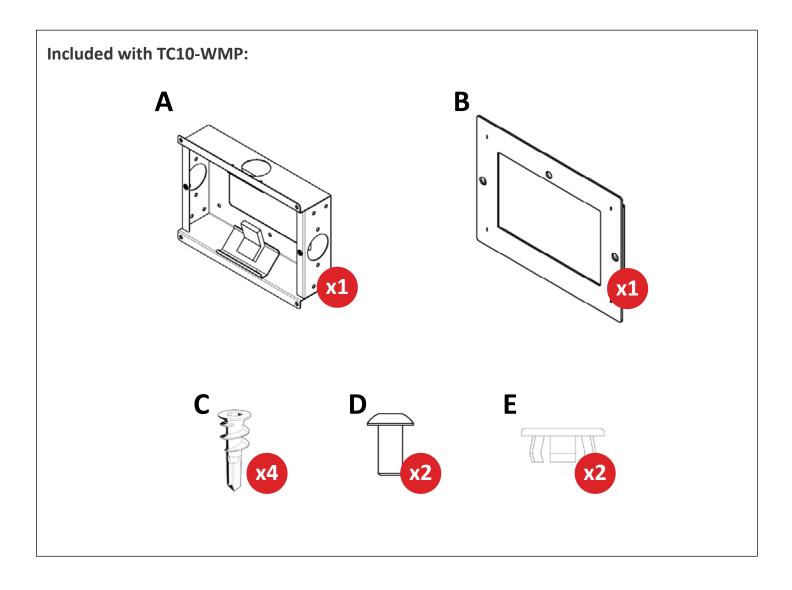

## PACKAGE CONTENTS

- A. Wall box [x1]
- B. Faceplate [x1]
- C. Anchor screws [x4]
- D. M5 screws [x2]
- E. White stoppers [x2]