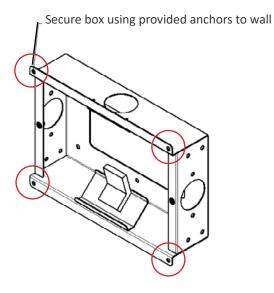

## **Secure Wall Box to Wall**

NOTE: The cutout for the wall needs to be 12" wide and 7.5" tall.

• Place the wall box (A) in the wall. Secure the wall box to the wall with [x4] anchor screws (C).