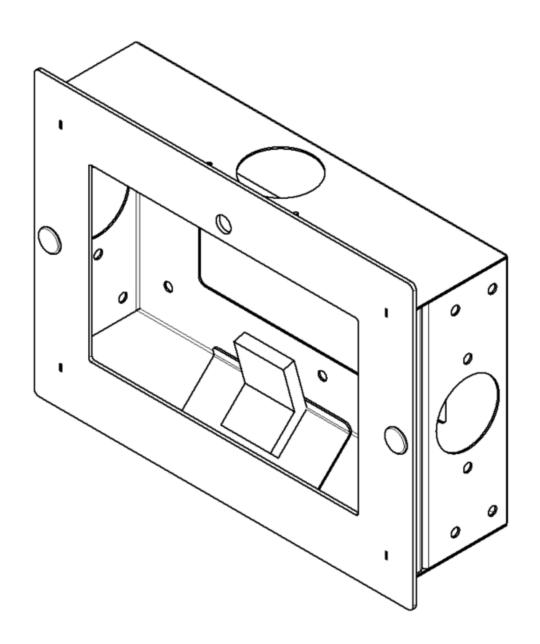

## **Secure Wall Box to Wall**

NOTE: The cutout for the wall needs to be 12" wide and 7.5" tall.

• Place the wall box (A) in the wall. Secure the wall box to the wall with [x4] anchor screws (C).