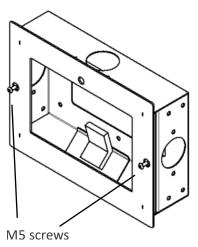

## **Attach Faceplate to Wall Box**

- Rest the Poly TC10 touch panel on the front side of the wall box.
- Place the faceplate (B) over the touch panel and wall box (A). Line up the left and right holes and attach the faceplate using [x2] M5 screws (D).