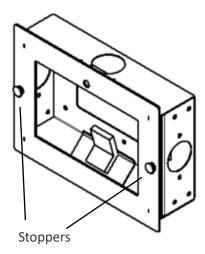

### STEP 3

## **Secure Faceplate with Stoppers**

Insert [x2] white stoppers (E) onto the M5 screws (D).