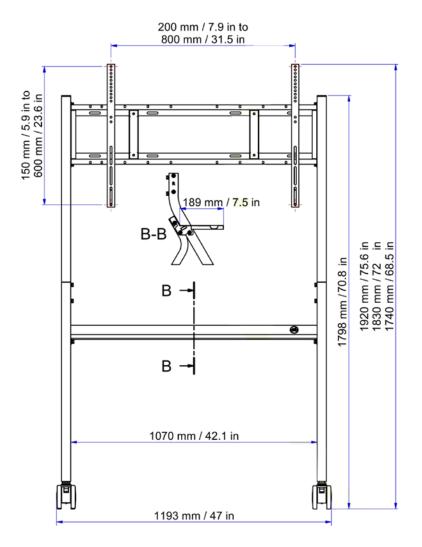

## **Fixed Height**

The Mobile Stand Base offers three fixed-height adjustments and includes a VESA mount that supports 200x200 up to 800x600 displays.

## **FEATURES**

- Supports displays up to 86"
- VESA mount included (200×200 up to 800×600)
- 3 fixed height positions 3.5" intervals
- Full width laptop tray
- 4" heavy-duty lockable casters
- Certifications CE recognized

## **DIMENSIONS**

| SPECIFICATIONS                   |                                                          |
|----------------------------------|----------------------------------------------------------|
| Part Number                      | AVT-481A98001                                            |
| Display Sizes                    | Up to 86"                                                |
| Dimensions (HxWxD)               | 75.6 x 47 x 28.5 Inches (1920 x 1194 x 724 mm)           |
| Fixed Height Adjustment          | 3 fixed height mounting positions 3.5" [90 mm] intervals |
| Load Capacity                    | 264 lbs. (120 kg.)                                       |
| Single Unit Shipping Information |                                                          |
| Package Dimensions               | 29 x 46 x 7 Inches                                       |
| Weight                           | 49 lbs. (22 kg.)                                         |