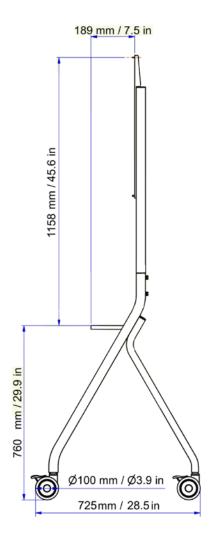

## **DIMENSIONS**

| SPECIFICATIONS                   |                                                          |
|----------------------------------|----------------------------------------------------------|
| Part Number                      | AVT-481A98001                                            |
| Display Sizes                    | Up to 86"                                                |
| Dimensions (HxWxD)               | 75.6 x 47 x 28.5 Inches (1920 x 1194 x 724 mm)           |
| Fixed Height Adjustment          | 3 fixed height mounting positions 3.5" [90 mm] intervals |
| Load Capacity                    | 264 lbs. (120 kg.)                                       |
| Single Unit Shipping Information |                                                          |
| Package Dimensions               | 29 x 46 x 7 Inches                                       |
| Weight                           | 49 lbs. (22 kg.)                                         |