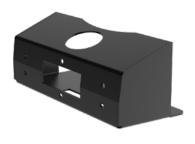

## **FEATURES**

- Supports the Neat Frame device
- Includes hardware to secure Neat Frame to the wall mount
- Black powder finish
- TAA-Compliant

Wall Mount Front view

Wall Mount Back view

Back view with Neat Frame device