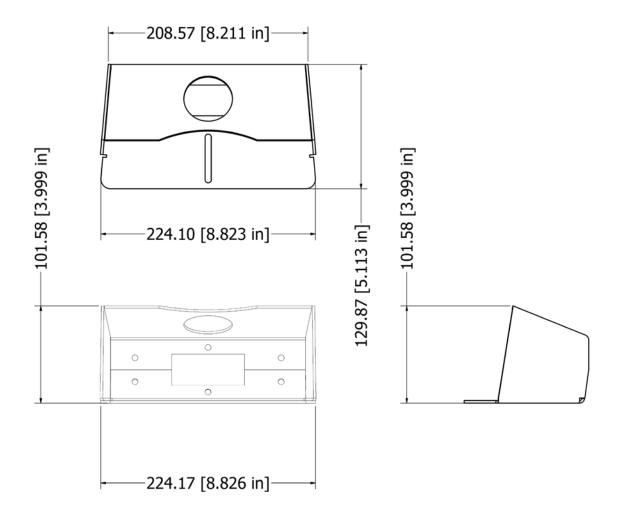

## **DIMENSIONS**

| SPECIFICATIONS     |                                         |
|--------------------|-----------------------------------------|
| Part Number        | NEATFRAME-WM                            |
| Dimensions (HxWxD) | 4 x 8.8 x 5 Inches (102 x 224 x 127 mm) |