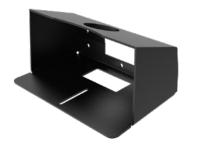

## **FEATURES**

- Supports the Neat Frame device
- Includes hardware to secure Neat Frame to the wall mount
- Black powder finish
- TAA-Compliant

Wall Mount Front view

Wall Mount Back view

Back view with Neat Frame device