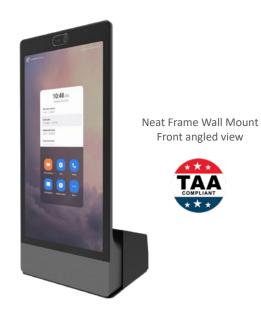

## Neat Frame Wall Mount

The Avteq in-wall mount for the Neat Frame adds security and accessiblity to your video conferencing experience.

Wall mounting the Neat Frame prevents possible damage and loss of the unit and provides easy access to the device for maximum usability. The mount is designed for post or pre-construction. The mount comes standard in a black powder finish.

## **FEATURES**

- Supports the Neat Frame device
- Includes hardware to secure Neat Frame to the wall mount
- Black powder finish
- TAA-Compliant

Wall Mount Front view

Wall Mount Back view

Back view with Neat Frame device

Front view with Neat Frame device