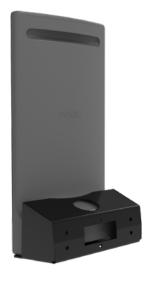

## **FEATURES**

- Supports the Neat Frame device
- Includes hardware to secure Neat Frame to the wall mount
- Black powder finish
- TAA-Compliant

Wall Mount Front view

Wall Mount Back view

Back view with Neat Frame device

Front view with Neat Frame device