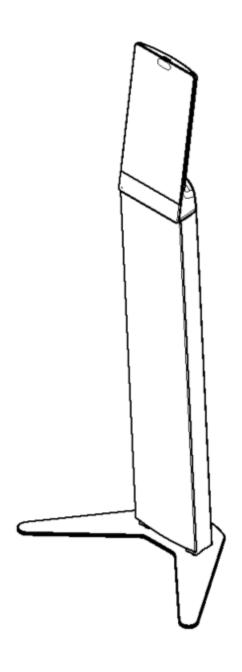

# **Install Guide**

## **Neat Frame Floor Stand**

**NEATFRAME-STAND** 



## PACKAGE CONTENTS



A. Base plate [x1]

D. 1/4-20 3/8" screw [x1]

B. Body column [x1]

E. Socket M6x1.0 10mm long screw [x2]

C. Rear cover [x1]

F. Flat 3/8-16 1.25" screw [x3]

#### STEP 1

### Secure base to body column

Place body column (B) on top of the base plate (A) and screw it on from the bottom of the base plate with [x3] flat headed 3/8-16 1.25" screws (F).



#### STEP 2

#### **Secure the Neat Frame**

- Place the Neat Frame on top of the body column (B).
- Secure the Neat Frame with [x1] 1/4-20 3/8" screw (D). Screw from the bottom into the top inner hole of the body column.





## Secure rear cover to the body column

- Place the rear cover (C) behind the body column (B).
- Secure the rear cover using a wrench and [x2] socket M6x1.0 10mm screws (E) and screw into the