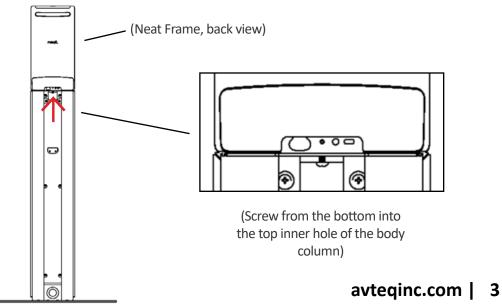

#### STEP 2

#### **Secure the Neat Frame**

- Place the Neat Frame on top of the body column (B).
- Secure the Neat Frame with [x1] 1/4-20 3/8" screw (D). Screw from the bottom into the top inner hole of the body column.