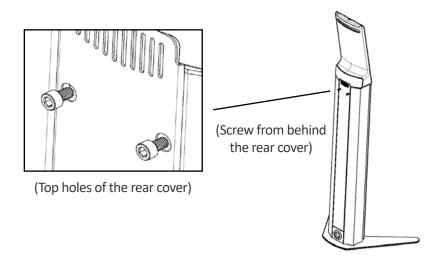

## Secure rear cover to the body column

- Place the rear cover (C) behind the body column (B).
- Secure the rear cover using a wrench and [x2] socket M6x1.0 10mm screws (E) and screw into the two top holes of the rear cover.