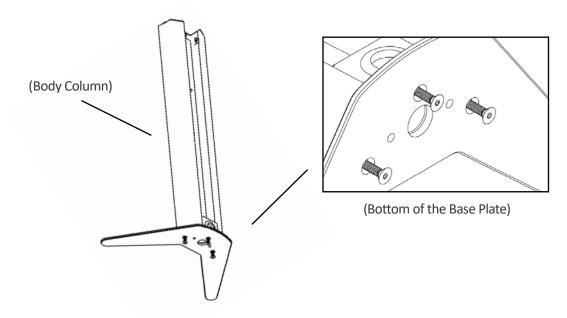

#### STEP 1

### Secure base to body column

Place body column (B) on top of the base plate (A) and screw it on from the bottom of the base plate with [x3] flat headed 3/8-16 1.25" screws (F).