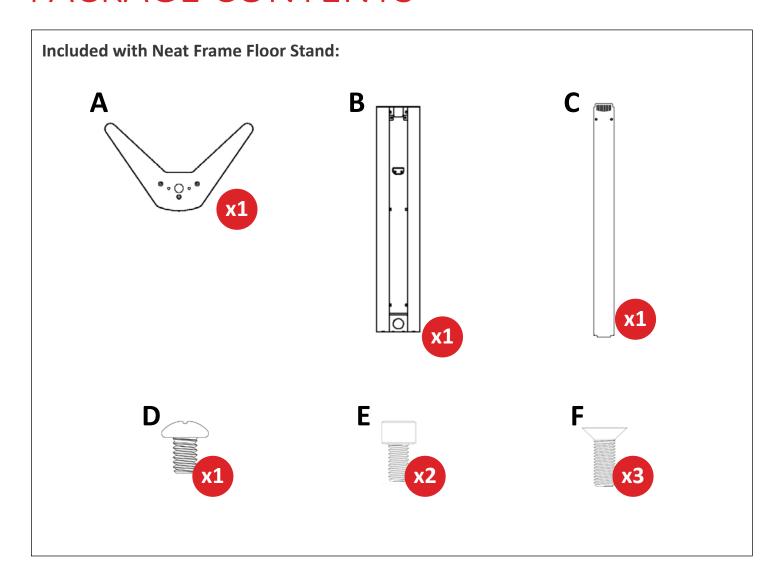

## PACKAGE CONTENTS

A. Base plate [x1]

D. 1/4-20 3/8" screw [x1]

B. Body column [x1]

E. Socket M6x1.0 10mm long screw [x2]

C. Rear cover [x1]

F. Flat 3/8-16 1.25" screw [x3]