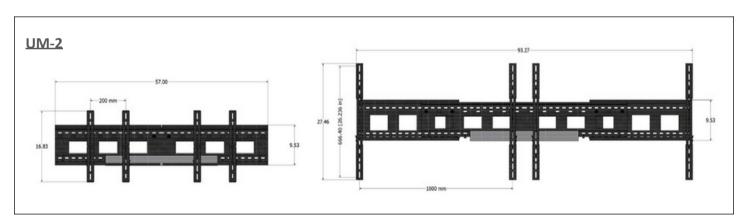

For dual displaying mounting, Avteq's UM-2 dual display wall mount adjusts to supports dual displays up to 80 inches.

## **DIMENSIONS**

| SPECIFICATIONS              |                                                                                                                                                                      |
|-----------------------------|----------------------------------------------------------------------------------------------------------------------------------------------------------------------|
| Part Number & Display Sizes | UM-1: Supports single displays up to 98 inches UM-1T: Supports single displays up to 82 inches and 400x400 VESA Pattern UM-2: Supports dual displays up to 80 inches |
| Dimensions (HxWxD)          |                                                                                                                                                                      |
| UM-1                        | 17-27 x 27-42 x 1 Inches (432-686 x 686-1067 x 25 mm)                                                                                                                |
| UM-1T                       | 25 x 27-42 x 1 Inches (635 x 686-1067 x 25 mm)                                                                                                                       |
| UM-2                        | 17-27 x 57-93 x 1 Inches (229-686 x 1448-2362 x 25 mm)                                                                                                               |