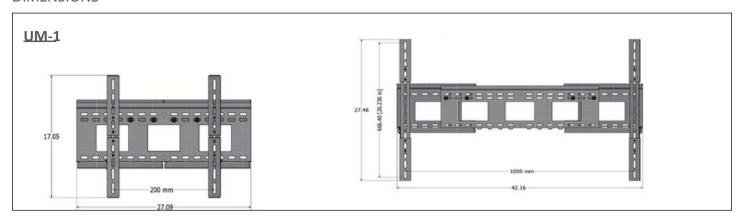

## Universal Display Wall Mounts UM-1, UM-1T, UM-2 for single and dual displays

AVTEQ's UM-1 single display wall mount gives you the flexibility you need to securely wall mount single displays up to 98 inches. The UM-1 easily adjusts to support a single display from 45 to 98 inches. The UM-1 single display mount comes standard on AVTEQ's mobile carts, stands, and credenzas.

## **DIMENSIONS**

| SPECIFICATIONS              |                                                                                                                                                                      |
|-----------------------------|----------------------------------------------------------------------------------------------------------------------------------------------------------------------|
| Part Number & Display Sizes | UM-1: Supports single displays up to 98 inches UM-1T: Supports single displays up to 82 inches and 400x400 VESA Pattern UM-2: Supports dual displays up to 80 inches |
| Dimensions (HxWxD)          |                                                                                                                                                                      |
| UM-1                        | 17-27 x 27-42 x 1 Inches (432-686 x 686-1067 x 25 mm)                                                                                                                |
| UM-1T                       | 25 x 27-42 x 1 Inches (635 x 686-1067 x 25 mm)                                                                                                                       |
| UM-2                        | 17-27 x 57-93 x 1 Inches (229-686 x 1448-2362 x 25 mm)                                                                                                               |