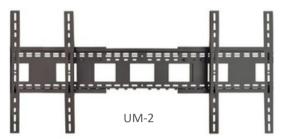

For dual displaying mounting, Avteq's UM-2 dual display wall mount adjusts to supports dual displays up to 80 inches.

## **FEATURES**

- **UM-1** supports single display up to 98 inches
- UM-2 supports dual displays up to 80 inches
- **UM-1T** supports single displays up to 65 inches
- Mounting hardware included
- 100% solid steel construction
- TAA-Compliant meets the needs of U.S. Government projects