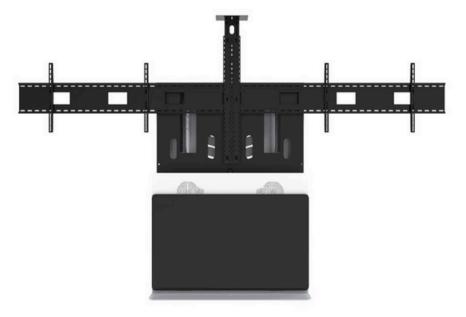

ELT-2000S Cart with UM-1 mount for single displays

ELT-2000L Cart with UM-2 mount for dual displays