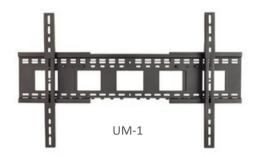

## Universal Display Wall Mounts UM-1, UM-1T, UM-2 for single and dual displays

AVTEQ's UM-1 single display wall mount gives you the flexibility you need to securely wall mount single displays up to 98 inches. The UM-1 easily adjusts to support a single display from 45 to 98 inches. The UM-1 single display mount comes standard on AVTEQ's mobile carts, stands, and credenzas.

## **FEATURES**

- **UM-1** supports single display up to 98 inches
- UM-2 supports dual displays up to 80 inches
- **UM-1T** supports single displays up to 65 inches
- Mounting hardware included
- 100% solid steel construction
- TAA-Compliant meets the needs of U.S. Government projects