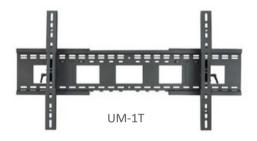

The UM-T single display tilting wall mount adjusts to support single displays up to 65 inches and a 400x400 VESA pattern. It provides a 15 degree tilting capability, allowing users to achieve the ideal viewing angle.

## **FEATURES**

- **UM-1** supports single display up to 98 inches
- UM-2 supports dual displays up to 80 inches
- **UM-1T** supports single displays up to 65 inches
- Mounting hardware included
- 100% solid steel construction
- TAA-Compliant meets the needs of U.S. Government projects