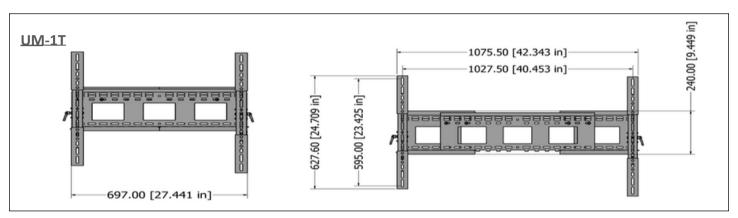

The UM-T single display tilting wall mount adjusts to support single displays up to 65 inches and a 400x400 VESA pattern. It provides a 15 degree tilting capability, allowing users to achieve the ideal viewing angle.

## **DIMENSIONS**

| SPECIFICATIONS              |                                                                                                                                                                      |
|-----------------------------|----------------------------------------------------------------------------------------------------------------------------------------------------------------------|
| Part Number & Display Sizes | UM-1: Supports single displays up to 98 inches UM-1T: Supports single displays up to 82 inches and 400x400 VESA Pattern UM-2: Supports dual displays up to 80 inches |
| Dimensions (HxWxD)          |                                                                                                                                                                      |
| UM-1                        | 17-27 x 27-42 x 1 Inches (432-686 x 686-1067 x 25 mm)                                                                                                                |
| UM-1T                       | 25 x 27-42 x 1 Inches (635 x 686-1067 x 25 mm)                                                                                                                       |
| UM-2                        | 17-27 x 57-93 x 1 Inches (229-686 x 1448-2362 x 25 mm)                                                                                                               |