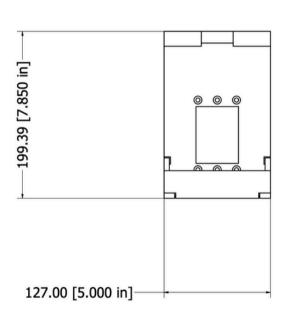

## **DIMENSIONS**

| SPECIFICATIONS     |           |
|--------------------|-----------|
| Part Number        | TCP20T    |
| Dimensions (HxWxD) | 4"x 5"x8" |
|                    |           |
|                    |           |
|                    |           |