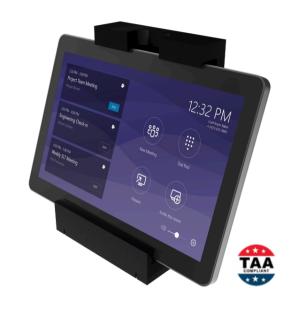

## Compatible with the MAXHUB TCP20T controller

The MAXHUB touch panel provides intuitive touch control for several room functions, including managing MAXHUB videoconferencing systems, joining calls, and controlling room amenities. Mounting the MAXHUB controller on the wall ensures easy access to launch and end video or audio conference meetings. Additionally, wall mounts help prevent theft and misplacement of units.

## **FEATURES**

- · Mounts directly to the wall
- PLA Plastic
- · Black finish
- TAA-Compliant

**MAXHUB Touch Panel** 

MAXHUB Touch Panel (Back)