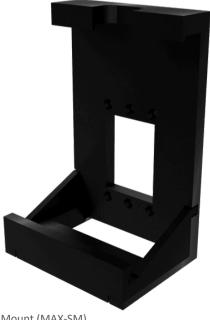

AVTEQ offers the Surface Wall Mount (MAX-SM) mounting solution that is compatible with the MAXHUB TCP20T controller.

The surface wall mount is installed directly on the wall or attached to a 1-gang or 2-gang wall box. Once installed, the MAXHUB touch panel slides easily into the mount and is secured with a set screw at the bottom.

## **FEATURES**

- · Mounts directly to the wall
- PLA Plastic
- · Black finish
- TAA-Compliant

**MAXHUB Touch Panel** 

MAXHUB Touch Panel (Back)