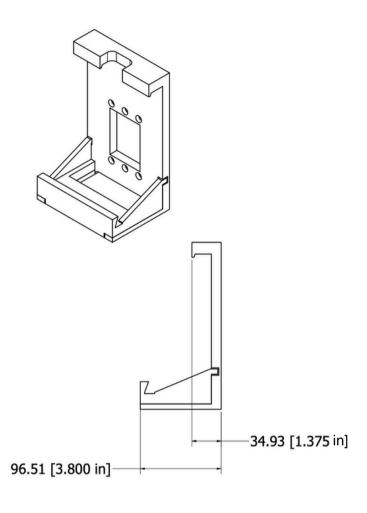

AVTEQ offers the Surface Wall Mount (MAX-SM) mounting solution that is compatible with the MAXHUB TCP20T controller.

The surface wall mount is installed directly on the wall or attached to a 1-gang or 2-gang wall box. Once installed, the MAXHUB touch panel slides easily into the mount and is secured with a set screw at the bottom.

## **FEATURES**

- · Mounts directly to the wall
- PLA Plastic
- · Black finish
- TAA-Compliant

**MAXHUB Touch Panel** 

MAXHUB Touch Panel (Back)