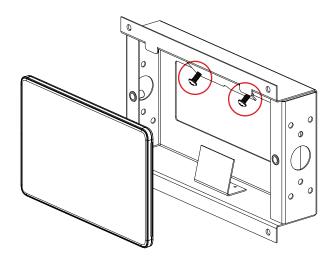

## **Adjust the NeatPad Angle**

- Rest the NeatPad touch panel on the front side of the wall box.
- Adjust the angle of the Neat Pad by adjus ng the screws on the back.