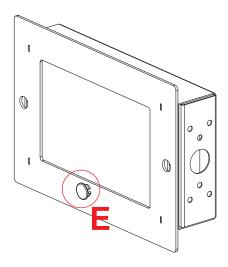

## **Secure Faceplate with Stoppers**

Insert [x2] white stoppers (E) onto the M5 screws (D).