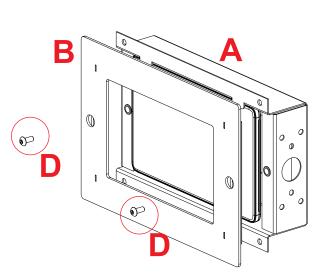

## **Attach Faceplate to Wall Box**

- Place the faceplate (B) over the touch panel and wall box (A).
- Line up the left and right holes and attach the faceplate using [x2] M5 screws (D).