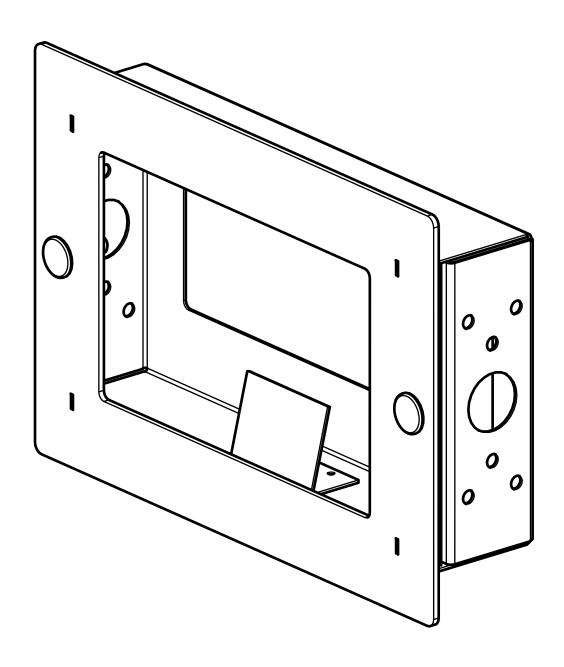

# **Install Guide**

Neat Pad In-Wall Mount (NEATPAD-WMP)

#### **Secure Wall Box to Wall**

NOTE: The cutout for the wall needs to be 9.8" wide and 5.5" tall.

Place the wall box (A) in the wall. Secure the wall box to the wall with [x4] anchor screws (C).