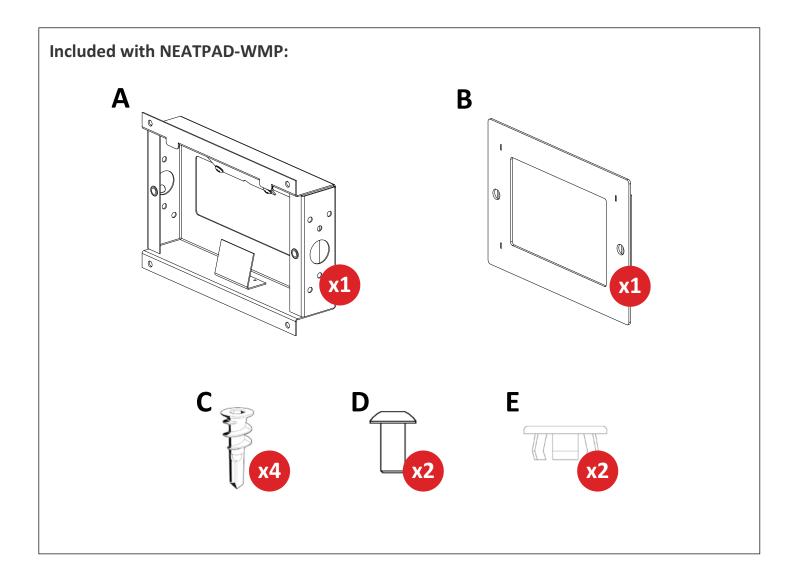

# PACKAGE CONTENTS

- Wall box [x1]
- Faceplate [x1]
- Anchor screws [x4]
- M5 screws [x2]
- White stoppers