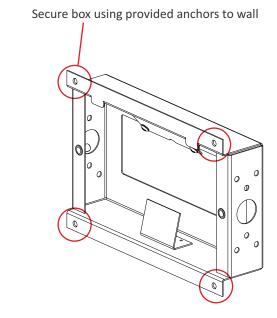

#### **Secure Wall Box to Wall**

NOTE: The cutout for the wall needs to be 9.8" wide and 5.5" tall.

Place the wall box (A) in the wall. Secure the wall box to the wall with [x4] anchor screws (C).