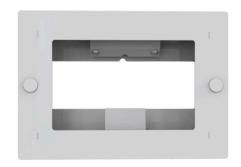

Mounting the Neat Pad in-wall prevents damage or loss while providing easy access to the touch screen controller. The panel fits securely within the in-wall box, which is designed for standard wall depths. A faceplate ensures a secure fit, and the mount supports both pre-construction and post-construction installations. It comes in a sleek, glossy white finish.

## **FEATURES**

- In Wall Mount
- Wall box with finishing cover- Hardware included
- Gloss white finish
- TAA Compliant and Made in the USA

Neat Pad In-Wall Mount Front

Neat Pad In-Wall Mount 2

Neat Pad In-Wall Mount