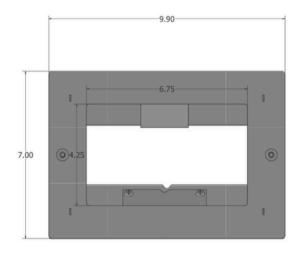

## **DIMENSIONS**

| SPECIFICATIONS              |                          |
|-----------------------------|--------------------------|
| PART NUMBER                 | NEATPAD-WMP              |
| FRONT FACE PLATE DIMENSIONS | 9.90" wide by 7" tall    |
| WALL BOX DIMENSIONS         | 9.70" wide by 6.25" tall |
| MATERIAL                    | Steel                    |
| FINISH                      | Gloss White Powder Coat  |