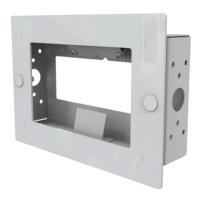

Mounting the Neat Pad in-wall prevents damage or loss while providing easy access to the touch screen controller. The panel fits securely within the in-wall box, which is designed for standard wall depths. A faceplate ensures a secure fit, and the mount supports both pre-construction and post-construction installations. It comes in a sleek, glossy white finish.

## **FEATURES**

- In Wall Mount
- Wall box with finishing cover- Hardware included
- Gloss white finish
- TAA Compliant and Made in the USA

Neat Pad In-Wall Mount Front

Neat Pad In-Wall Mount 2

Neat Pad In-Wall Mount