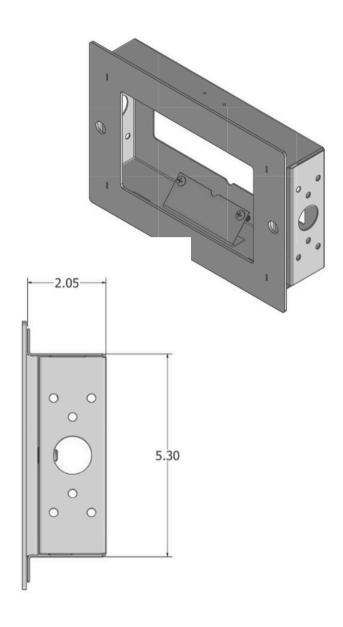

## **FEATURES**

- In Wall Mount
- Wall box with finishing cover- Hardware included
- Gloss white finish
- TAA Compliant and Made in the USA

Neat Pad In-Wall Mount Front

Neat Pad In-Wall Mount 2

Neat Pad In-Wall Mount

## **DIMENSIONS**

| SPECIFICATIONS              |                          |
|-----------------------------|--------------------------|
| PART NUMBER                 | NEATPAD-WMP              |
| FRONT FACE PLATE DIMENSIONS | 9.90" wide by 7" tall    |
| WALL BOX DIMENSIONS         | 9.70" wide by 6.25" tall |
| MATERIAL                    | Steel                    |
| FINISH                      | Gloss White Powder Coat  |