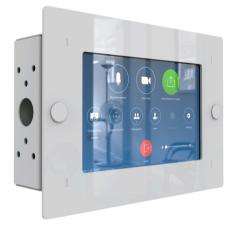

## Designed for the Neat Pad Touch Panel

AVTEQ's Neat In-Wall Mount is designed specifically for the Neat Pad Touch Panel, enhancing security, accessibility, and seamless integration with the Neat Video Bar series.

Mounting the Neat Pad in-wall prevents damage or loss while providing easy access to the touch screen controller. The panel fits securely within the in-wall box, which is designed for standard wall depths. A faceplate ensures a secure fit, and the mount supports both pre-construction and post-construction installations. It comes in a sleek, glossy white finish.

## **FEATURES**

- In Wall Mount
- Wall box with finishing cover- Hardware included
- Gloss white finish
- TAA Compliant and Made in the USA

Neat Pad In-Wall Mount Front

Neat Pad In-Wall Mount 2

Neat Pad In-Wall Mount