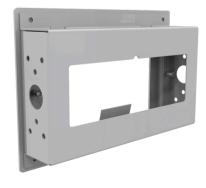

Mounting the Neat Pad in-wall prevents damage or loss while providing easy access to the touch screen controller. The panel fits securely within the in-wall box, which is designed for standard wall depths. A faceplate ensures a secure fit, and the mount supports both pre-construction and post-construction installations. It comes in a sleek, glossy white finish.

## **DIMENSIONS**

| SPECIFICATIONS              |                          |
|-----------------------------|--------------------------|
| PART NUMBER                 | NEATPAD-WMP              |
| FRONT FACE PLATE DIMENSIONS | 9.90" wide by 7" tall    |
| WALL BOX DIMENSIONS         | 9.70" wide by 6.25" tall |
| MATERIAL                    | Steel                    |
| FINISH                      | Gloss White Powder Coat  |