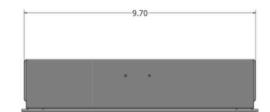

## **DIMENSIONS**

| SPECIFICATIONS              |                          |
|-----------------------------|--------------------------|
| PART NUMBER                 | NEATPAD-WMP              |
| FRONT FACE PLATE DIMENSIONS | 9.90" wide by 7" tall    |
| WALL BOX DIMENSIONS         | 9.70" wide by 6.25" tall |
| MATERIAL                    | Steel                    |
| FINISH                      | Gloss White Powder Coat  |