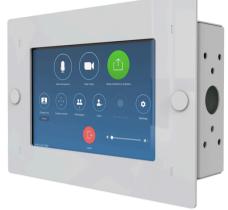

## Designed for the Neat Pad Touch Panel

AVTEQ's Neat In-Wall Mount is designed specifically for the Neat Pad Touch Panel, enhancing security, accessibility, and seamless integration with the Neat Video Bar series.

Mounting the Neat Pad in-wall prevents damage or loss while providing easy access to the touch screen controller. The panel fits securely within the in-wall box, which is designed for standard wall depths. A faceplate ensures a secure fit, and the mount supports both pre-construction and post-construction installations. It comes in a sleek, glossy white finish.

## **FEATURES**

- In Wall Mount
- Wall box with finishing cover- Hardware included
- Gloss white finish
- TAA Compliant and Made in the USA

Neat Pad In-Wall Mount Front

Neat Pad In-Wall Mount 2

Neat Pad In-Wall Mount