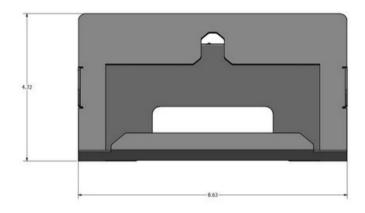

## **SPECIFICATIONS**

## DIMENSIONS

| DESCRIPTION      | DIMENSIONS (INCHES) | PART NUMBER |
|------------------|---------------------|-------------|
| Poly TC10 Cradle | 10W x 8H x 4D       | TC10-MNTKIT |