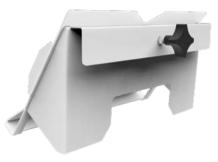

The Poly TC10 Cradle slides over the front edge of the ELT-2000 or ELT-2100 and locks in place using the knob at the back of the cradle.

## FEATURES

- Designed for the ELT-2000 floor stand and ELT-2100 mobile cart
- Mounting hardware included
- Grey powder coat finish
- 100% steel
- TAA compliant

TC10-MNTKIT review view

ELT-2100 with TC10-MNTKIT