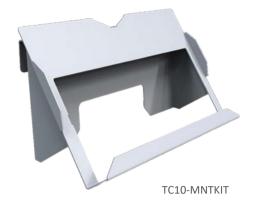

## Poly TC10 Cradle

Bring easy access and safe storage for the Poly TC8 meeting controller with Avteq's Logitech Tap Cradle. The cradle is designed for the ELT-2000 floor stand and ELT-2100 mobile cart and easily is mounted on the front panel.

## FEATURES

- Designed for the ELT-2000 floor stand and ELT-2100 mobile cart
- Mounting hardware included
- Grey powder coat finish
- 100% steel
- TAA compliant

TC10-MNTKIT review view

ELT-2100 with TC10-MNTKIT

## DIMENSIONS

| DESCRIPTION      | DIMENSIONS (INCHES) | PART NUMBER |
|------------------|---------------------|-------------|
| Poly TC10 Cradle | 10W x 8H x 4D       | TC10-MNTKIT |