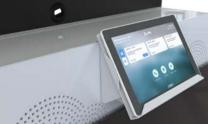

## Poly TC10 Cradle

Bring easy access and safe storage for the Poly TC8 meeting controller with Avteq's Logitech Tap Cradle. The cradle is designed for the ELT-2000 floor stand and ELT-2100 mobile cart and easily is mounted on the front panel.

The Poly TC10 Cradle slides over the front edge of the ELT-2000 or ELT-2100 and locks in place using the knob at the back of the cradle.

## FEATURES

- Designed for the ELT-2000 floor stand and ELT-2100 mobile cart
- Mounting hardware included
- Grey powder coat finish
- 100% steel
- TAA compliant

TC10-MNTKIT review view

ELT-2100 with TC10-MNTKIT