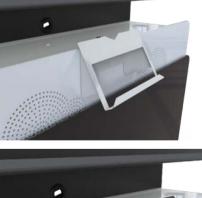

The Poly TC10 Cradle slides over the front edge of the ELT-2000 or ELT-2100 and locks in place using the knob at the back of the cradle.

## FEATURES

- Designed for the ELT-2000 floor stand and ELT-2100 mobile cart
- Mounting hardware included
- Grey powder coat finish
- 100% steel
- TAA compliant

TC10-MNTKIT review view

ELT-2100 with TC10-MNTKIT