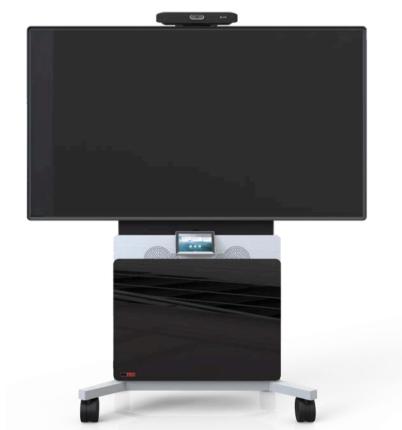

## Poly TC10 Cradle

Bring easy access and safe storage for the Poly TC8 meeting controller with Avteq's Logitech Tap Cradle. The cradle is designed for the ELT-2000 floor stand and ELT-2100 mobile cart and easily is mounted on the front panel.

## FEATURES

- Designed for the ELT-2000 floor stand and ELT-2100 mobile cart
- Mounting hardware included
- Grey powder coat finish
- 100% steel
- TAA compliant

TC10-MNTKIT review view

ELT-2100 with TC10-MNTKIT