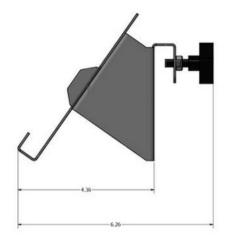

The Poly TC10 Cradle slides over the front edge of the ELT-2000 or ELT-2100 and locks in place using the knob at the back of the cradle.

## **SPECIFICATIONS**

## DIMENSIONS

| DESCRIPTION      | DIMENSIONS (INCHES) | PART NUMBER |
|------------------|---------------------|-------------|
| Poly TC10 Cradle | 10W x 8H x 4D       | TC10-MNTKIT |